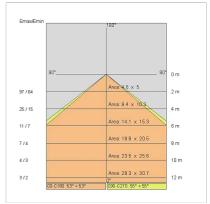

| 3.80 kg               |
| IP grade:              | 20                    |
| Glow wire:             | 650 ℃                 |
| Lamp included:         | Yes                   |
| LED type:              | SMD LED               |
| Overall power:         | 13.8 W                |
| Appliance flow:        | 740 lm                |
| Nominal duration:      | 50.000 ore L80 B21    |
| Color temperature:     | 3000 K                |
| Color rendering index: | >90                   |
| Color consistency:     | 3 SDCM                |

LIGHT SOURCE: 1 x LED 11.80W 1150lm















# NOTES

Optional: Fabric power cord in two different colors: cod.643000 (WHITE) cod.613750 (BLACK)



INDOOR > WALL - CEILING - SUSPENSION > QUADRANT

# **TECHNICAL DRAWING**



### PHOTOMETRIC CURVES





## **COMPANY**

Side Spa has always been a benchmark in the manufacturing industry for its constant focus on product quality, assembly and sustainability of its items. The company is distinguished by its dedication to offering customers the highest quality products that meet needs and exceed expectations.

Side Spa pays the utmost attention to the quality of its products. Each stage of production undergoes rigorous quality control to ensure that only first-class items reach the market. By using high-quality materials and adopting state-of-the-art manufacturing processes, the company is able to offer products that stand the test of time and maintain their performance over the years. Quality is a top priority for Side Spa, which strives to meet the highest standards of excellence.