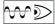

------------|-----------------------|
| Beam:                  | Symmetrical diffusing |
| Current:               | 350mA                 |
| Insulation class:      | 1                     |
| Weight:                | 3.80 kg               |
| IP grade:              | 20                    |
| Glow wire:             | 650 ℃                 |
| Lamp included:         | Yes                   |
| LED type:              | SMD LED               |
| Overall power:         | 13.8 W                |
| Appliance flow:        | 740 lm                |
| Nominal duration:      | 50.000 ore L80 B21    |
| Color temperature:     | 3000 K                |
| Color rendering index: | >90                   |
| Color consistency:     | 3 SDCM                |

LIGHT SOURCE: 1 x LED 11.80W 1150lm















# NOTES

Optional: Fabric power cord in two different colors: cod.643000 (WHITE) cod.613750 (BLACK)



INDOOR > WALL - CEILING - SUSPENSION > QUADRANT

# **TECHNICAL DRAWING**



### PHOTOMETRIC CURVES





## **COMPANY**

Side Spa has always been a benchmark in the manufacturing industry for its constant focus on product quality, assembly and sustainability of its items. The company is distinguished by its dedication to offering customers the highest quality products that meet needs and exceed expectations.

Side Spa pays the utmost attention to the quality of its products. Each stage of production undergoes rigorous quality control to ensure that only first-class items reach the market. By using high-quality materials and adopting state-of-the-art manufacturing processes, the company