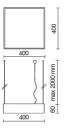

|
| Weight:                | 3.80 kg               |
| IP grade:              | 20                    |
| Glow wire:             | 650 ℃                 |
| Lamp included:         | Yes                   |
| LED type:              | SMD LED               |
| Overall power:         | 13.8 W                |
| Appliance flow:        | 740 lm                |
| Nominal duration:      | 50.000 ore L80 B21    |
| Color temperature:     | 3000 K                |
| Color rendering index: | >90                   |
| Color consistency:     | 3 SDCM                |

LIGHT SOURCE: 1 x LED 11.80W 1150lm















# NOTES

Optional: Fabric power cord in two different colors: cod.643000 (WHITE) cod.613750 (BLACK)



INDOOR > WALL - CEILING - SUSPENSION > QUADRANT

# **TECHNICAL DRAWING**



### PHOTOMETRIC CURVES





## **COMPANY**

Side Spa has always been a benchmark in the manufacturing industry for its constant focus on product quality, assembly and sustainability of its items. The company is distinguished by its dedication to offering customers the highest quality products that meet needs and exceed expectations.

Side Spa pays the utmost attention to the quality of its products. Each stage of production undergoes rigorous quality control to ensure that only first-class items reach the market. By using high-quality materials and adopting state-of-the-art manufacturing processes, the company is able to offer products that stand the test of time and maintain their performance over the years. Quality is a top priority for Side Spa, which strives to meet the highest stand