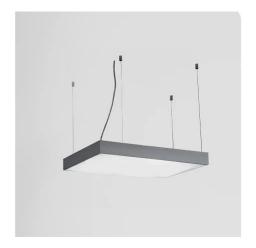

INDOOR > WALL - CEILING - SUSPENSION > QUADRANT

## **FEATURES**

| Intended Use:   | Interior                                                                  |
|-----------------|---------------------------------------------------------------------------|
| Installation:   | Suspension                                                                |
| Fixing:         | Suspension system with steel rope(s) L=3100 mm and micrometric adjustment |
| Body/Structure: | Extruded aluminum body and sheet steel supports                           |
| Painting:       | Anodized                                                                  |
| Finish:         | Brushed aluminum                                                          |
| Glass/Screen:   | Opal polycarbonate diffuser screen                                        |
| Driver:         | Integrated driver for LED,<br>350mA dc stabilized output                  |
|                 |                                                                           |

# TECHNICAL DATA

| Tension:               | 220-240V 50/60Hz      |
|------------------------|-----------------------|
| Beam:                  | Symmetrical diffusing |
| Current:               | 350mA                 |
| Insulation class:      | 1                     |
| Weight:                | 3.80 kg               |
| IP grade:              | 20                    |
| Glow wire:             | 650 ℃                 |
| Lamp included:         | Yes                   |
| LED type:              | SMD LED               |
| Overall power:         | 13.8 W                |
| Appliance flow:        | 740 lm                |
| Nominal duration:      | 50.000 ore L80 B21    |
| Color temperature:     | 3000 K                |
| Color rendering index: | >90                   |
| Color consistency:     | 3 SDCM                |