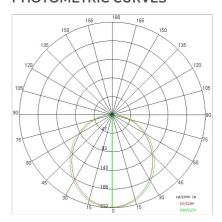

| 3.80 kg               |
| IP grade:              | 20                    |
| Glow wire:             | 650 ℃                 |
| Lamp included:         | Yes                   |
| LED type:              | SMD LED               |
| Overall power:         | 13.8 W                |
| Appliance flow:        | 740 lm                |
| Nominal duration:      | 50.000 ore L80 B21    |
| Color temperature:     | 3000 K                |
| Color rendering index: | >90                   |
| Color consistency:     | 3 SDCM                |

LIGHT SOURCE: 1 x LED 11.80W 1150lm















# NOTES

Optional: Fabric power cord in two different colors: cod.643000 (WHITE) cod.613750 (BLACK)



INDOOR > WALL - CEILING - SUSPENSION > QUADRANT

# **TECHNICAL DRAWING**



### PHOTOMETRIC CURVES





## **COMPANY**

Side Spa has always been a benchmark in the manufacturing industry for its constant focus on product quality, assembly and sustainability of its items. The company is distinguished by its dedication to offering customers the highest quality products that meet needs and exceed expectations.

Side Spa pays the utmost attention to the quality of its products. Each stage of production undergoes rigorous quality control to ensure that only first-class items reach the market. By using high-quality materials and adopting state-of-the-art manufacturing processes, the company is able to offer products that stand the test of time and maintain their performance over the years. Quality is a top priority for Side Spa, which strives to meet the highest standards of excellence.