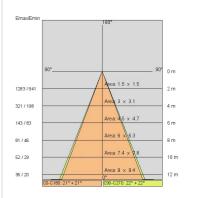

20                        |
| Glow wire:             | 850 °C                    |
| Lamp included:         | Yes                       |
| LED type:              | COB LED                   |
| Overall power:         | 37 W                      |
| Appliance flow:        | 4445 lm                   |
| Nominal duration:      | 50000                     |
| Color temperature:     | 4000 K                    |
| Color rendering index: | >90                       |
| Color consistency:     | 3 SDCM                    |

LIGHT SOURCE: 1 x LED 37.00W 5025lm











# NOTES

suitable for cold cuts.

Optional: Fabric power cord in two different colors: cod.643000 (WHITE) cod.613750 (BLACK)



FOODLIGHTING > FOOD SUSPENSIONS > AURORA FOOD

# **TECHNICAL DRAWING**



### PHOTOMETRIC CURVES





### **COMPANY**

Side Spa has always been a benchmark in the manufacturing industry for its constant focus on product quality, assembly and sustainability of its items. The company is distinguished by its dedication to offering customers the highest quality products that meet needs and exceed expectations.

Side Spa pays the utmost attention to the quality of its products. Each stage of production undergoes rigorous quality control to ensure that only first-class items reach the market. By using high-quality materials and adopting state-of-the-art manufacturing processes, the company is able to offer products that stand the test of time and maintain their performance over the years. Quality is a top priority for Side Spa, which strives to meet the highest standards of excellence.