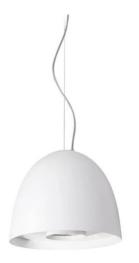

## **FEATURES**

| Intended Use:     | Foodlighting,Interior                                                            |
|-------------------|----------------------------------------------------------------------------------|
| Installation:     | Suspension                                                                       |
| Fixing:           | Suspension system with steel rope(s) L=3100 mm and micrometric adjustment        |
| Body/Structure:   | Aluminum sheet metal body and aluminum die-cast optical compartment EN AB-47100. |
| Painting:         | Interior polyester powder coating                                                |
| Finish:           | Black                                                                            |
| Reflector/Optics: | 99.8% pure aluminum reflector                                                    |
| Glass/Screen:     | Clear tempered glass                                                             |
| Driver:           | Integrated power supply for LED,<br>stabilized output 1050mA dc                  |

# TECHNICAL DATA

| Tension:               | 220-240V 50/60Hz          |
|------------------------|---------------------------|
| Beam:                  | Symmetrical diffusing 60° |
| Current:               | 1050mA                    |
| Insulation class:      | 1                         |
| Weight:                | 3.10 kg                   |
| IP grade:              | 20                        |
| Glow wire:             | 850 °C                    |
| Lamp included:         | Yes                       |
| LED type:              | COB LED                   |
| Overall power:         | 37 W                      |
| Appliance flow:        | 4445 lm                   |
| Nominal duration:      | 50000                     |
| Color temperature:     | 4000 K                    |
| Color rendering index: | >90                       |
| Color consistency:     | 3 SDCM                    |

# NOTES

suitable for cold cuts.

Optional: Fabric power cord in two different colors: cod.643000 (WHITE) cod.613750 (BLACK)

FOODLIGHTING > FOOD SUSPENSIONS > AURORA FOOD