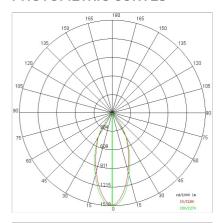

| 20                        |
| Glow wire:             | 850 °C                    |
| Lamp included:         | Yes                       |
| LED type:              | COB LED                   |
| Overall power:         | 37 W                      |
| Appliance flow:        | 4445 lm                   |
| Nominal duration:      | 50000                     |
| Color temperature:     | 4000 K                    |
| Color rendering index: | >90                       |
| Color consistency:     | 3 SDCM                    |

LIGHT SOURCE: 1 x LED 37.00W 5025lm











# NOTES

suitable for cold cuts.

Optional: Fabric power cord in two different colors: cod.643000 (WHITE) cod.613750 (BLACK)



FOODLIGHTING > FOOD SUSPENSIONS > AURORA FOOD

# **TECHNICAL DRAWING**



### PHOTOMETRIC CURVES





### **COMPANY**

Side Spa has always been a benchmark in the manufacturing industry for its constant focus on product quality, assembly and sustainability of its items. The company is distinguished by its dedication to offering customers the highest quality products that meet needs and exceed expectations.

Side Spa pays the utmost attention to the quality of its products. Each stage of production undergoes rigorous quality control to ensure that only first-class items reach the market. By using high-quality materials and adopting state-of-the-art manufacturing processes, the company is able to offer products that stand the test of time and maintain their performance over the years. Quality is a top priority for Side Spa, which strives to meet the highest standards of excellence.