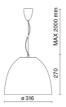

|
| IP grade:              | 20                        |
| Glow wire:             | 850 °C                    |
| Lamp included:         | Yes                       |
| LED type:              | COB LED                   |
| Overall power:         | 37 W                      |
| Appliance flow:        | 4445 lm                   |
| Nominal duration:      | 50000                     |
| Color temperature:     | 4000 K                    |
| Color rendering index: | >90                       |
| Color consistency:     | 3 SDCM                    |

LIGHT SOURCE: 1 x LED 37.00W 5025lm











# NOTES

suitable for cold cuts.

Optional: Fabric power cord in two different colors: cod.643000 (WHITE) cod.613750 (BLACK)



FOODLIGHTING > FOOD SUSPENSIONS > AURORA FOOD

# **TECHNICAL DRAWING**



### PHOTOMETRIC CURVES





### **COMPANY**

Side Spa has always been a benchmark in the manufacturing industry for its constant focus on product quality, assembly and sustainability of its items. The company is distinguished by its dedication to offering customers the highest quality products that meet needs and exceed expectations.

Side Spa pays the utmost attention to the quality of its products. Each stage of production undergoes rigorous quality control to ensure that only first-class items reach the market. By using high-quality materials and adopting state-of-the-art manufacturing processes, the company is able to offer products that stand the test of time and maintain their performance over the years. Quality is a top priority for Side Spa, which strives to meet the highest stan