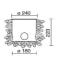

# E6035-LBC-N

EXTERIOR > URBAN RESIDENTIAL BOLLARD > VERSO 175 KONIC EVO

<u>Ø 240</u> 091 Galvanized steel fixing plate with anchor belts

4074-N