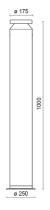

|
| Overall power:         | 23 W                              |
| Appliance flow:        | 842 lm                            |
| Nominal duration:      | 50.000 (h) L90 B50                |
| Color temperature:     | 3000 K                            |
| Color rendering index: | >90                               |
| Color consistency:     | 3 SDCM                            |

LIGHT SOURCE: 1 x 20W 2523.68Im

















Maximum nighttime ambiance temperature when the fitting is on not exceeding 50°C Minimum nighttime ambiance temperature when the fitting is on not lower than -20  $^{\circ}\text{C}$ Maximum daytime ambiance temperature when the fitting is off not exceeding 60°C





EXTERIOR > URBAN RESIDENTIAL BOLLARD > VERSO 175 KONIC EVO

# **TECHNICAL DRAWING**



## PHOTOMETRIC CURVES





## **ACCESSORIES**



Formwork for ground fixing

899-N

IP68 connector ø 7 to 12mm



646308 NE

IP68 "T" connector ø 7 to 10mm for continuous rows



646636 NE



# VERSO 175 KONIC EVO - H.1000mm - Omnidirectional

# E6035-LBC-N



EXTERIOR > URBAN RESIDENTIAL BOLLARD > VERSO 175 KONIC EVO

<u>Ø 240</u> 091 Galvanized steel fixing plate with anchor belts

4074-N

### **COMPANY**

Side Spa has always been a benchmark in the manufacturing industry for its constant focus on product quality, assembly and sustainability of its items. The company is distinguished by its dedication to offering customers the highest quality products that meet needs and exceed expectations.

Side Spa pays the utmost attention to the quality of its products. Each stage of production un