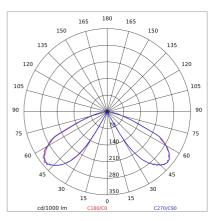

rall power:         | 23 W                              |
| Appliance flow:        | 842 lm                            |
| Nominal duration:      | 50.000 (h) L90 B50                |
| Color temperature:     | 3000 K                            |
| Color rendering index: | >90                               |
| Color consistency:     | 3 SDCM                            |

LIGHT SOURCE: 1 x 20W 2523.68Im

















Maximum nighttime ambiance temperature when the fitting is on not exceeding 50°C Minimum nighttime ambiance temperature when the fitting is on not lower than -20  $^{\circ}\text{C}$ Maximum daytime ambiance temperature when the fitting is off not exceeding 60°C





EXTERIOR > URBAN RESIDENTIAL BOLLARD > VERSO 175 KONIC EVO

# **TECHNICAL DRAWING**



## PHOTOMETRIC CURVES





## **ACCESSORIES**



Formwork for ground fixing

899-N

IP68 connector ø 7 to 12mm



646308 NE

IP68 "T" connector ø 7 to 10mm for continuous rows



646636 NE



# VERSO 175 KONIC EVO - H.1000mm - Omnidirectional

# E6035-LBC-N



EXTERIOR > URBAN RESIDENTIAL BOLLARD > VERSO 175 KONIC EVO

<u>Ø 240</u> 091 Galvanized steel fixing plate with anchor belts

4074-N

### **COMPANY**

Side Spa has always been a benchmark in the manufacturing industry for its constant focus on product quality, assembly and sustainability of its items. The company is distinguished by its dedication to offering customers the highest quality products that meet needs and exceed expectations.

Side Spa pays the utmost attention to the quality of its products. Each stage of production undergoes rigorous quality