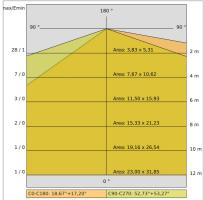

ll power:         | 23 W                              |
| Appliance flow:        | 842 lm                            |
| Nominal duration:      | 50.000 (h) L90 B50                |
| Color temperature:     | 3000 K                            |
| Color rendering index: | >90                               |
| Color consistency:     | 3 SDCM                            |

LIGHT SOURCE: 1 x 20W 2523.68Im

















Maximum nighttime ambiance temperature when the fitting is on not exceeding 50°C Minimum nighttime ambiance temperature when the fitting is on not lower than -20  $^{\circ}\text{C}$ Maximum daytime ambiance temperature when the fitting is off not exceeding 60°C





EXTERIOR > URBAN RESIDENTIAL BOLLARD > VERSO 175 KONIC EVO

# **TECHNICAL DRAWING**



## PHOTOMETRIC CURVES





## **ACCESSORIES**



Formwork for ground fixing

899-N

IP68 connector ø 7 to 12mm



646308 NE

IP68 "T" connector ø 7 to 10mm for continuous rows



646636 NE



# VERSO 175 KONIC EVO - H.1000mm - Omnidirectional

# E6035-LBC-N



EXTERIOR > URBAN RESIDENTIAL BOLLARD > VERSO 175 KONIC EVO

<u>Ø 240</u> 091 Galvanized steel fixing plate with anchor belts

4074-N

### **COMPANY**

Side Spa has always been a benchmark in the manufacturing industry for its constant focus on product quality, assembly and sustainability of its items. The company is distinguished by its dedication to offering customers the highest quality products that meet needs and exceed expectations.

Side Spa pays the utmost attention to the quality of its products. Each stage of production undergoes rigorous quality co