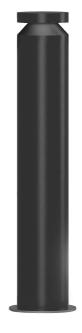

EXTERIOR > URBAN RESIDENTIAL BOLLARD > VERSO 175 KONIC EVO

# **FEATURES**

| Intended Use:     | Exteriors                                                                                                                                                                 |
|-------------------|---------------------------------------------------------------------------------------------------------------------------------------------------------------------------|
| Installation:     | Floor/Floor                                                                                                                                                               |
| Fixing:           | Via pre-drilled holes for hardware (not included)                                                                                                                         |
| Body/Structure:   | Extruded aluminum body and die-cast aluminum optical compartment                                                                                                          |
| Painting:         | Polyester powder coating with special outdoor treatment (sandblasting, pickling, No. 3 washing, fluorzirconing, epoxy powder primer and polyester powder surface finish). |
| Finish:           | Black                                                                                                                                                                     |
| Reflector/Optics: | Die-cast conical reflector                                                                                                                                                |
| Glass/Screen:     | Transparent glass                                                                                                                                                         |
| Driver:           | Integrated driver for LED,<br>500mA dc stabilized output                                                                                                                  |

#### **TECHNICAL DATA**

| Tension:               | 220-240V 50/60Hz                  |
|------------------------|-----------------------------------|
| Beam:                  | Symmetrical, omnidirectional 360° |
| Current:               | 500mA                             |
| Insulation class:      | 2                                 |
| Weight:                | 9 kg                              |
| IP grade:              | 65                                |
| Grade IK:              | 10                                |
| Glow wire:             | 850 °C                            |
| Lamp included:         | Yes                               |
| LED type:              | SDM LED                           |
| Overall power:         | 23 W                              |
| Appliance flow:        | 842 lm                            |
| Nominal duration:      | 50.000 (h) L90 B50                |
| Color temperature:     | 3000 K                            |
| Color rendering index: | >90                               |
| Color consistency:     | 3 SDCM                            |

# VERSO 175 KONIC EVO - H.1000mm - Omnidirectional