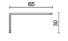

|
| LED type:              | Power LED          |
| Overall power:         | 21 W               |
| Appliance flow:        | 1519 lm            |
| Nominal duration:      | 50.000 (h) L80 B20 |
| Color temperature:     | 4000 K             |
| Color rendering index: | >90                |
| Color consistency:     | 3 SDCM             |

LIGHT SOURCE: 4 x LED 4.50W 470Im



















### **NOTES**

On request. Bend Micro kit with drivers to be inserted into the sides of the fitting (no. 2 spots max per fitting). L 1000mm



INDOOR > CONTROLLED LIGHT > TRAIL SOSPENSIONE

## **TECHNICAL DRAWING**



## PHOTOMETRIC CURVES





#### **ACCESSORIES**



168 BR 169 NR 165 BR

NR

Rosette

Adapter for 3-phase track (already mounted on the device)



3193

166

wall mount kit



3194



# TRAIL - Controlled beam suspension L.1000mm

## 3730-LBN-S



INDOOR > CONTROLLED LIGHT > TRAIL SOSPENSIONE

#### **COMPANY**

Side Spa has always been a benchmark in the manufacturing industry for its constant focus on product quality, assembly and sustainability of its items. The company is distinguished by its dedication to offering customers the highest quality products that meet needs and exceed expectations.

Side Spa pays the utmost attention to the quality of its products. Each stage of production undergoes rigorous quality control to ensure that only first-class items reach the market. By using high-quality materials and adopting state-of-the-art manufacturing processes, the company is able to offer products that stand the test of time and maintain their performance ov