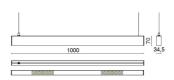

|
| Weight:                | 2.15 kg            |
| IP grade:              | 20                 |
| Glow wire:             | 650 °C             |
| Lamp included:         | Yes                |
| LED type:              | Power LED          |
| Overall power:         | 21 W               |
| Appliance flow:        | 1519 lm            |
| Nominal duration:      | 50.000 (h) L80 B20 |
| Color temperature:     | 4000 K             |
| Color rendering index: | >90                |
| Color consistency:     | 3 SDCM             |

LIGHT SOURCE: 4 x LED 4.50W 470Im



















### **NOTES**

On request. Bend Micro kit with drivers to be inserted into the sides of the fitting (no. 2 spots max per fitting). L 1000mm



INDOOR > CONTROLLED LIGHT > TRAIL SOSPENSIONE

## **TECHNICAL DRAWING**



## PHOTOMETRIC CURVES





#### **ACCESSORIES**



168 BR 169 NR 165 BR

NR

Rosette

Adapter for 3-phase track (already mounted on the device)



3193

166

wall mount kit



3194



# TRAIL - Controlled beam suspension L.1000mm

## 3730-LBN-S



INDOOR > CONTROLLED LIGHT > TRAIL SOSPENSIONE

#### **COMPANY**

Side Spa has always been a benchmark in the manufacturing industry for its constant focus on product quality, assembly and sustainability of its items. The company is distinguished by its dedication to offering customers the highest quality products that meet needs and exceed expectations.

Side Spa pays the utmost attention to the quality of its products. Each stage of production undergoes rigorous quality control to ensure that only first-class items reach the market. By using h