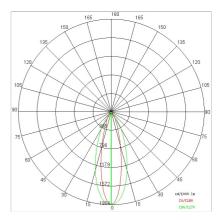

## PHOTOMETRIC CURVES

#### TECHNICAL DATA

| Tension:               | 220-240V 50/60Hz   |
|------------------------|--------------------|
| Beam:                  | Elliptical 25x35°  |
| Current:               | 500mA              |
| Insulation class:      | 1                  |
| Weight:                | 2.15 kg            |
| IP grade:              | 20                 |
| Glow wire:             | 650 °C             |
| Lamp included:         | Yes                |
| LED type:              | Power LED          |
| Overall power:         | 21 W               |
| Appliance flow:        | 1519 lm            |
| Nominal duration:      | 50.000 (h) L80 B20 |
| Color temperature:     | 4000 K             |
| Color rendering index: | >90                |
| Color consistency:     | 3 SDCM             |