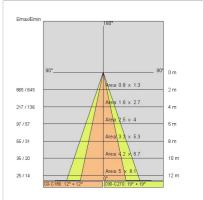

| 2.15 kg            |
| IP grade:              | 20                 |
| Glow wire:             | 650 °C             |
| Lamp included:         | Yes                |
| LED type:              | Power LED          |
| Overall power:         | 21 W               |
| Appliance flow:        | 1519 lm            |
| Nominal duration:      | 50.000 (h) L80 B20 |
| Color temperature:     | 4000 K             |
| Color rendering index: | >90                |
| Color consistency:     | 3 SDCM             |

LIGHT SOURCE: 4 x LED 4.50W 470Im



















### **NOTES**

On request. Bend Micro kit with drivers to be inserted into the sides of the fitting (no. 2 spots max per fitting). L 1000mm



INDOOR > CONTROLLED LIGHT > TRAIL SOSPENSIONE

## **TECHNICAL DRAWING**



## PHOTOMETRIC CURVES





#### **ACCESSORIES**



168 BR 169 NR 165 BR

NR

Rosette

Adapter for 3-phase track (already mounted on the device)



3193

166

wall mount kit



3194



# TRAIL - Controlled beam suspension L.1000mm

## 3730-LBN-S



INDOOR > CONTROLLED LIGHT > TRAIL SOSPENSIONE

#### **COMPANY**

Side Spa has always been a benchmark in the manufacturing industry for its constant focus on product quality, assembly and sustainability of its items. The company is distinguished by its dedication to offering customers the highest quality products that meet needs and exceed expectations.

Side Spa pays the utmost attention to the quality of its products. Each stage of production undergoes rigorous quality control to ensure that only first-class items reach the market. By using high-quality materials and a