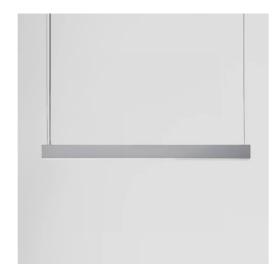

## 3730-LBN-S

INDOOR > CONTROLLED LIGHT > TRAIL SOSPENSIONE

# TRAIL - Controlled beam suspension L.1000mm