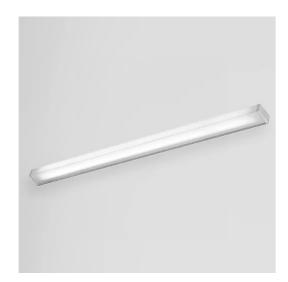

# 3425-840-DA

INDOOR > WALL - CEILING - SUSPENSION > ELISEO PARETE

## **FEATURES**

| Intended Use:   | Interior                                                              |
|-----------------|-----------------------------------------------------------------------|
| Installation:   | Wall Mounting                                                         |
| Body/Structure: | Body made of extruded aluminum - Heads made of thermoplastic material |
| Painting:       | Interior polyester powder coating                                     |
| Finish:         | White                                                                 |
| Glass/Screen:   | Opal polycarbonate diffuser screen                                    |
| Driver:         | Built-in DALI dimmable driver for LED,<br>stabilized output 500mA dc  |

LIGHT SOURCE: 1 x 16.8W 3062Im LIGHT SOURCE: 1 x 8.4W 1531lm

dmension I = 902mm.

INDOOR > WALL - CEILING - SUSPENSION > ELISEO PARETE