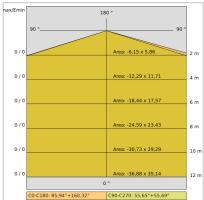

1.8 kg                |
| IP grade:              | 40                    |
| Glow wire:             | 850 °C                |
| Lamp included:         | Yes                   |
| LED type:              | SMD LED               |
| Overall power:         | 29.2 W                |
| Appliance flow:        | 2522 lm               |
| Nominal duration:      | 50.000 L80 B10        |
| Color temperature:     | 4000 K                |
| Color rendering index: | >90                   |
| Color consistency:     | 3 SDCM                |
|                        |                       |

LIGHT SOURCE: 1 x 16.8W 3062Im LIGHT SOURCE: 1 x 8.4W 1531lm



















dmension I = 902mm.





INDOOR > WALL - CEILING - SUSPENSION > ELISEO PARETE

## **TECHNICAL DRAWING**



#### PHOTOMETRIC CURVES





#### **COMPANY**

Side Spa has always been a benchmark in the manufacturing industry for its constant focus on product quality, assembly and sustainability of its items. The company is distinguished by its dedication to offering customers the highest quality products that meet needs and exceed expectations.

Side Spa pays the utmost attention to the quality of its products. Each stage of production undergoes rigorous quality control to ensure that only first-class items reach the market. By using high-quality materials and adopting state-of-the-art manufacturing processes, the company is able to offer products that stand the test of time and maintain their performance over the years. Quality is a top priority for Side Spa, which strives to meet the highest standards of excellence.