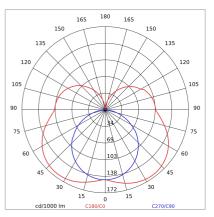

| 1.8 kg                |
| IP grade:              | 40                    |
| Glow wire:             | 850 °C                |
| Lamp included:         | Yes                   |
| LED type:              | SMD LED               |
| Overall power:         | 29.2 W                |
| Appliance flow:        | 2522 lm               |
| Nominal duration:      | 50.000 L80 B10        |
| Color temperature:     | 4000 K                |
| Color rendering index: | >90                   |
| Color consistency:     | 3 SDCM                |
|                        |                       |

LIGHT SOURCE: 1 x 16.8W 3062Im LIGHT SOURCE: 1 x 8.4W 1531lm



















dmension I = 902mm.





INDOOR > WALL - CEILING - SUSPENSION > ELISEO PARETE

## **TECHNICAL DRAWING**



#### PHOTOMETRIC CURVES





#### **COMPANY**

Side Spa has always been a benchmark in the manufacturing industry for its constant focus on product quality, assembly and sustainability of its items. The company is distinguished by its dedication to offering customers the highest quality products that meet needs and exceed expectations.

Side Spa pays the utmost attention to the quality of its products. Each stage of production undergoes rigorous quality control to ensure that only first-class items reach the market. By using high-quality materials and adopting state-of-the-art manufacturing processes, the company is able to offer products that stand the test of time and maintain their performance over the years. Quality is a top priority for Side Spa, which strives to meet the highest standards of excellence.