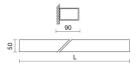

LIGHT SOURCE: 1 x 16.8W 3062Im LIGHT SOURCE: 1 x 8.4W 1531lm

dmension I = 902mm.

INDOOR > WALL - CEILING - SUSPENSION > ELISEO PARETE

## **TECHNICAL DRAWING**