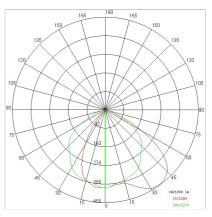

|

#### TECHNICAL DATA

| 220-240V 50/60Hz   |
|--------------------|
| Asymmetrical AS°   |
| 525mA              |
| 1                  |
| 3 kg               |
| 65                 |
| 06                 |
| 850 °C             |
| Yes                |
| COB LED HE+        |
| 39.4 W             |
| 5278 lm            |
| 50.000 (h) L90 B20 |
| 3000 K             |
| >90                |
| 3 SDCM             |
|                    |

### LIGHT SOURCE: 2 x 17.7W 2925Im



Maximum nighttime ambiance temperature when the fitting is on not exceeding 50°C Minimum nighttime ambiance temperature when the fitting is on not lower than -20°C Maximum daytime ambiance temperature when the fitting is off not exceeding  $60^{\circ}$ C





# TECHNICAL DRAWING



## PHOTOMETRIC CURVES





## COMPANY

Side Spa has always been a benchmark in the manufacturing industry for its constant focus on product quality, assembly and sustainability of its items. The company is distinguished by its dedication to offering customers the highest quality products that meet needs and exceed expectations.

Side Spa pays the utmost attention to the quality of its products. Each stage of production undergoes rigorous quality control to ensure that only first-class items reach the market. By using highquality materials and adopting state-of-the-art manufacturing processes, the company is able to offer products that stand the test of time and maintain their performance over the years. Quality is a top priority for Side Spa, which strives to meet the highest standards of excellence.