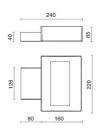

|

#### TECHNICAL DATA

| 220-240V 50/60Hz   |
|--------------------|
| Asymmetrical AS°   |
| 525mA              |
| 1                  |
| 3 kg               |
| 65                 |
| 06                 |
| 850 °C             |
| Yes                |
| COB LED HE+        |
| 39.4 W             |
| 5278 lm            |
| 50.000 (h) L90 B20 |
| 3000 K             |
| >90                |
| 3 SDCM             |
|                    |

### LIGHT SOURCE: 2 x 17.7W 2925Im



Maximum nighttime ambiance temperature when the fitting is on not exceeding 50°C Minimum nighttime ambiance temperature when the fitting is on not lower than -20°C Maximum daytime ambiance temperature when the fitting is off not exceeding  $60^{\circ}$ C





# TECHNICAL DRAWING



## PHOTOMETRIC CURVES





## COMPANY

Side Spa has always been a benchmark in the manufacturing industry for its constant focus on product quality, assembly and sustainability of its items. The company is distinguished by its dedication to offering customers the highest quality products that meet needs and exceed expectations.

Side Spa pays the utmost attention to the quality of its products. Each stage of production undergoes rigorous quality control to ensure that only first-class items reach the market. By using highquality materials and adopting state-of-the-art manufacturing processes, the company is able to offer products that stand the test of time and maintain their performance over the years. Quality is a top priority for Side Spa, which strives to meet the highest standards o