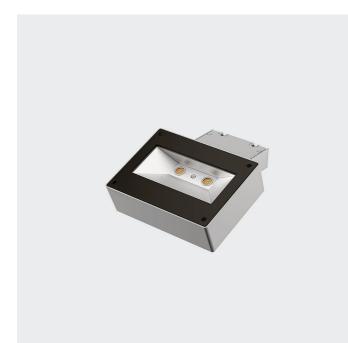

EXTERIOR > CEILING/WALL LIGHTS > SOLARIS

## **FEATURES**

| Intended Use:     | Indoor, outdoor                                                                                                                                                                 |
|-------------------|---------------------------------------------------------------------------------------------------------------------------------------------------------------------------------|
| Installation:     | Ceiling/wall Mounting                                                                                                                                                           |
| Body/Structure:   | Die-cast aluminum body EN AB-47100                                                                                                                                              |
| Painting:         | Polyester powder coating with special outdoor treatment<br>(sandblasting, pickling, No. 3 washing, fluorzirconing, epoxy<br>powder primer and polyester powder surface finish). |
| Finish:           | Grey                                                                                                                                                                            |
| Reflector/Optics: | Swiveling optical compartment, tilt 0 - 60° in the vertical axis                                                                                                                |
| Glass/Screen:     | Clear screen-printed tempered glass                                                                                                                                             |
| Driver:           | Integrated DALI dimmable driver for LED,<br>max output 525mA                                                                                                                    |