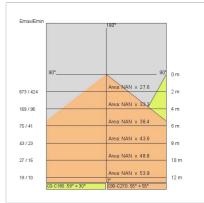

|

#### TECHNICAL DATA

| 220-240V 50/60Hz   |
|--------------------|
| Asymmetrical AS°   |
| 525mA              |
| 1                  |
| 3 kg               |
| 65                 |
| 06                 |
| 850 °C             |
| Yes                |
| COB LED HE+        |
| 39.4 W             |
| 5278 lm            |
| 50.000 (h) L90 B20 |
| 3000 K             |
| >90                |
| 3 SDCM             |
|                    |

### LIGHT SOURCE: 2 x 17.7W 2925Im



Maximum nighttime ambiance temperature when the fitting is on not exceeding 50°C Minimum nighttime ambiance temperature when the fitting is on not lower than -20°C Maximum daytime ambiance temperature when the fitting is off not exceeding  $60^{\circ}$ C





# TECHNICAL DRAWING



## PHOTOMETRIC CURVES





## COMPANY

Side Spa has always been a benchmark in the manufacturing industry for its constant focus on product quality, assembly and sustainability of its items. The company is distinguished by its dedication to offering customers the highest quality products that meet needs and exceed expectations.

Side Spa pays the utmost attention to the quality of its products. Each stage of production undergoes rigorous quality control to ensure that only first-class items reach the market. By using highquality materials and adopting state-of-the-art manufacturing processes, the company is able to offer products that stand the test of time and maintain their performance over the years. Quality is a top priority for Side Spa, which strives to meet the highest standards of excellence.