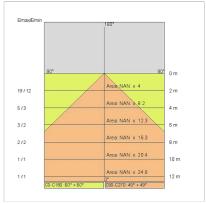

|
| IP grade:              | 40                         |
| Glow wire:             | 850 °C                     |
| Lamp included:         | Yes                        |
| LED type:              | SMD LED                    |
| Overall power:         | 21.6 W                     |
| Appliance flow:        | 1468 lm                    |
| Nominal duration:      | 25.000 (h) L80 B20         |
| Color temperature:     | 5000 K                     |
| Color rendering index: | >90                        |
| Color consistency:     | 5 SDCM                     |

LIGHT SOURCE: 1 x LED 72.00W 6100Im

















NOTES I = 1520mm On request: 12Vdc

# **SLIM LED**

# SL942-LBI



INDOOR > MODULAR LINEAR SYSTEMS > SLIM LED

## **TECHNICAL DRAWING**

# 21

#### PHOTOMETRIC CURVES





#### **ACCESSORIES**

Support for adjustable installation



130

## **COMPANY**

Side Spa has always been a benchmark in the manufacturing industry for its constant focus on product quality, assembly and sustainability of its items. The company is distinguished by its dedication to offering customers the highest quality products that meet needs and exceed expectations.

Side Spa pays the utmost attention to the quality of its products. Each stage of production undergoes rigorous quality control to ensure that only first-class items reach the market. By using high-quality materials and adopting state-of-the-art manufacturing processes, the company is able to offer products that stand the test of time and maintain their performance over the years. Quality is a top priority for Side Spa, w