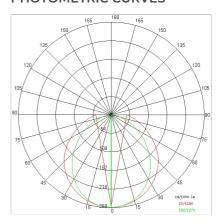

|
| IP grade:              | 40                         |
| Glow wire:             | 850 °C                     |
| Lamp included:         | Yes                        |
| LED type:              | SMD LED                    |
| Overall power:         | 21.6 W                     |
| Appliance flow:        | 1468 lm                    |
| Nominal duration:      | 25.000 (h) L80 B20         |
| Color temperature:     | 5000 K                     |
| Color rendering index: | >90                        |
| Color consistency:     | 5 SDCM                     |

LIGHT SOURCE: 1 x LED 72.00W 6100Im

















NOTES I = 1520mm On request: 12Vdc

# **SLIM LED**

# SL942-LBI



INDOOR > MODULAR LINEAR SYSTEMS > SLIM LED

## **TECHNICAL DRAWING**

# 21

#### PHOTOMETRIC CURVES





#### **ACCESSORIES**

Support for adjustable installation



130

## **COMPANY**

Side Spa has always been a benchmark in the manufacturing industry for its constant focus on product quality, assembly and sustainability of its items. The company is distinguished by its dedication to offering customers the highest quality products that meet needs and exceed expectations.

Side Spa pays the utmost attention to the quality of its products. Each stage of production undergoes rigorous quality control to ensure that only first-class items reach the market. By using high-quality materials and adopting state-of-the-art manufacturing processes, the company is able to offer products that stand the test of time and maintain their performance over the years. Quality is a top priority for Side Spa,