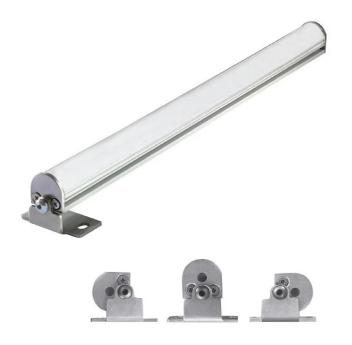

INDOOR > MODULAR LINEAR SYSTEMS > SLIM LED





## **FEATURES**

| Intended Use:   | Interior                                 |
|-----------------|------------------------------------------|
| Installation:   | Floor/wall/ceiling fixing                |
| Fixing:         | With brackets provided                   |
| Body/Structure: | Extruded aluminum body                   |
| Painting:       | Anodized                                 |
| Finish:         | Anodized aluminum                        |
| Glass/Screen:   | Polycarbonate diffuser screen            |
| Driver:         | Not included; must be ordered separately |
|                 |                                          |

#### **TECHNICAL DATA**

| Beam:                  | Symmetrical diffusing 100° |
|------------------------|----------------------------|
| Insulatio