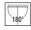

| Symmetrical diffusing 60° |
| Current:               | 1050mA                    |
| Insulation class:      | 1                         |
| Weight:                | 2.15 kg                   |
| IP grade:              | 20                        |
| Glow wire:             | 850 °C                    |
| Lamp included:         | Yes                       |
| LED type:              | COB LED                   |
| Overall power:         | 41 W                      |
| Appliance flow:        | 5198 lm                   |
| Nominal duration:      | 50.000 ore L90 B50        |
| Color temperature:     | 4000 K                    |
| Color rendering index: | > 90                      |
| Color consistency:     | 3 SDCM                    |

LIGHT SOURCE: 1 x LED 37.00W 5670lm





















## **NOTES**

On request: Vertical version with 100mm round ceiling base On request: sandblasted glass On request: Led with color temperature 2700K



## LUXOR XL- DALI - DALI version

## 67802LBI60-DA



INDOOR > PROJECTORS & TRACKS 230V > LUXOR

# **TECHNICAL DRAWING**



#### PHOTOMETRIC CURVES





### **COMPANY**

Side Spa has always been a benchmark in the manufacturing industry for its constant focus on product quality, assembly and sustainability of its items. The company is distinguished by its dedication to offering customers the highest quality products that meet needs and exceed expectations.

Side Spa pays the utmost attention to the quality of its products. Each stage of production undergoes rigorous quality control to ensure that only first-class items reach the market