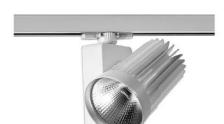

## **FEATURES**

| Intended Use:     | Interior                                                        |
|-------------------|-----------------------------------------------------------------|
| Installation:     | Track Mounting                                                  |
| Fixing:           | Electrical adapter for rail mounting                            |
| Body/Structure:   | Die-cast aluminum body EN AB-47100                              |
| Painting:         | Interior polyester powder coating                               |
| Finish:           | Grey                                                            |
| Reflector/Optics: | 99.8% pure aluminum reflector - Adjustable optics               |
| Glass/Screen:     | Clear tempered glass                                            |
| Driver:           | Integrated DALI dimmable driver for LEDs, max. output 1050mA dc |
|                   |                                                                 |

#### **TECHNICAL DATA**

| Tension:               | 220-240V 50/60Hz          |
|------------------------|---------------------------|
| Beam:                  | Symmetrical diffusing 60° |
| Current:               | 1050mA                    |
| Insulation class:      | 1                         |
| Weight:                | 2.15 kg                   |
| IP grade:              | 20                        |
| Glow wire:             | 850 °C                    |
| Lamp included:         | Yes                       |
| LED type:              | COB LED                   |
| Overall power:         | 41 W                      |
| Appliance flow:        | 5198 lm                   |
| Nominal duration:      | 50.000 ore L90 B50        |
| Color temperature:     | 4000 K                    |
| Color rendering index: | > 90                      |
| Color consistency:     | 3 SDCM                    |