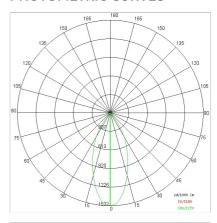

|
| Lamp included:         | Yes                       |
| LED type:              | COB LED                   |
| Overall power:         | 41 W                      |
| Appliance flow:        | 5198 lm                   |
| Nominal duration:      | 50.000 ore L90 B50        |
| Color temperature:     | 4000 K                    |
| Color rendering index: | > 90                      |
| Color consistency:     | 3 SDCM                    |

LIGHT SOURCE: 1 x LED 37.00W 5670lm





















## **NOTES**

On request: Vertical version with 100mm round ceiling base On request: sandblasted glass On request: Led with color temperature 2700K



## LUXOR XL- DALI - DALI version

## 67802LBI60-DA



INDOOR > PROJECTORS & TRACKS 230V > LUXOR

# **TECHNICAL DRAWING**



#### PHOTOMETRIC CURVES





### **COMPANY**

Side Spa has always been a benchmark in the manufacturing industry for its constant focus on product quality, assembly and sustainability of its items. The company is distinguished by its dedication to offering customers the highest quality products that meet needs and exceed expectations.

Side Spa pays the utmost attention to the quality of its products. Each stage of production undergoes rigorous quality control to ensure that only first-class items reach the market. By using high-quality materials and adopting state-of-the-art manufacturing processes, the company is able to offer products that stand the test of time and maintain their performance over the years. Quality is a top priority for Side Spa, which strives to meet the highest standards of excellence.