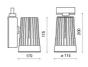

850 °C                    |
| Lamp included:         | Yes                       |
| LED type:              | COB LED                   |
| Overall power:         | 41 W                      |
| Appliance flow:        | 5198 lm                   |
| Nominal duration:      | 50.000 ore L90 B50        |
| Color temperature:     | 4000 K                    |
| Color rendering index: | > 90                      |
| Color consistency:     | 3 SDCM                    |

LIGHT SOURCE: 1 x LED 37.00W 5670lm





















## **NOTES**

On request: Vertical version with 100mm round ceiling base On request: sandblasted glass On request: Led with color temperature 2700K



## LUXOR XL- DALI - DALI version

## 67802LBI60-DA



INDOOR > PROJECTORS & TRACKS 230V > LUXOR

# **TECHNICAL DRAWING**



#### PHOTOMETRIC CURVES





### **COMPANY**

Side Spa has always been a benchmark in the manufacturing industry for its constant focus on product quality, assembly and sustainability of its items. The company is distinguished by its dedication to offering customers the highest quality products that meet needs and exceed expectations.

Side Spa pays the utmost attention to the quality of its products. Each stage of production undergoes rigorous quality control to ensure that only first-class items reach the market. By using high-quality materials and adopting state-of-the-art manufacturing processes, the company is able to offer products that stand the test of time and maintain their performance over the years. Quality is a top priority for Side Spa, which strives to meet the highest sta