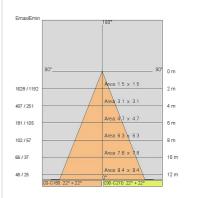

| Lamp included:         | Yes                       |
| LED type:              | COB LED                   |
| Overall power:         | 41 W                      |
| Appliance flow:        | 5198 lm                   |
| Nominal duration:      | 50.000 ore L90 B50        |
| Color temperature:     | 4000 K                    |
| Color rendering index: | > 90                      |
| Color consistency:     | 3 SDCM                    |

LIGHT SOURCE: 1 x LED 37.00W 5670lm





















## **NOTES**

On request: Vertical version with 100mm round ceiling base On request: sandblasted glass On request: Led with color temperature 2700K



## LUXOR XL- DALI - DALI version

## 67802LBI60-DA



INDOOR > PROJECTORS & TRACKS 230V > LUXOR

# **TECHNICAL DRAWING**



#### PHOTOMETRIC CURVES





### **COMPANY**

Side Spa has always been a benchmark in the manufacturing industry for its constant focus on product quality, assembly and sustainability of its items. The company is distinguished by its dedication to offering customers the highest quality products that meet needs and exceed expectations.

Side Spa pays the utmost attention to the quality of its products. Each stage of production undergoes rigorous quality control to ensure that only first-class items reach the market. By using high-quality materials and adopting state-of-the-art manufacturing processes, the company is able to offer products that stand the test of time and maintain their performance over the years. Quality is a top priority for Side Spa, which strives to meet the highest standards of excellence.