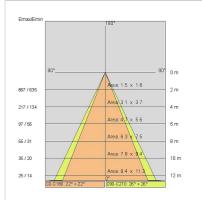

ight:                | 2.4 kg                    |
| Glow wire:             | 850 °C                    |
| Lamp included:         | Yes                       |
| LED type:              | COB LED                   |
| Overall power:         | 24 W                      |
| Appliance flow:        | 2930 lm                   |
| Nominal duration:      | 50.000 (h) L90 B20        |
| Color temperature:     | 3000 K                    |
| Color rendering index: | > 90                      |
| Color consistency:     | 3 SDCM                    |

LIGHT SOURCE: 1 x LED 24.00W 3180Im



















## **NOTES**

On request: Led with 2700K COLOR temperature. On request: TEM DALL





INDOOR > REMOVABLE-ADJUSTABLE RECESSED > TOR ORIENTABILE

## **TECHNICAL DRAWING**



### PHOTOMETRIC CURVES





### **ACCESSORIES**



1H emergency kit

INV 1052



3H emergency kit

INV 1052-3

# COMPANY

Side Spa has always been a benchmark in the manufacturing industry for its constant focus on product quality, assembly and sustainability of its items. The company is distinguished by its dedication to offering customers the highest quality products that meet needs and exceed expectations.

Side Spa pays the utmost attention to the quality of its products. Each stage of production undergoes rigorous quality control to ensure that only first-class items reach the market. By using high-quality materials and adopting state-of-the-art manufacturing processes, the company is able to offer products that stand the test of time and maintain their performance over the years. Quality is a top priority for