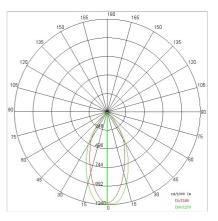

Weight:                | 2.4 kg                    |
| Glow wire:             | 850 °C                    |
| Lamp included:         | Yes                       |
| LED type:              | COB LED                   |
| Overall power:         | 24 W                      |
| Appliance flow:        | 2930 lm                   |
| Nominal duration:      | 50.000 (h) L90 B20        |
| Color temperature:     | 3000 K                    |
| Color rendering index: | > 90                      |
| Color consistency:     | 3 SDCM                    |

LIGHT SOURCE: 1 x LED 24.00W 3180Im



















## **NOTES**

On request: Led with 2700K COLOR temperature. On request: TEM DALL





INDOOR > REMOVABLE-ADJUSTABLE RECESSED > TOR ORIENTABILE

## **TECHNICAL DRAWING**



### PHOTOMETRIC CURVES





### **ACCESSORIES**



1H emergency kit

INV 1052



3H emergency kit

INV 1052-3

# COMPANY

Side Spa has always been a benchmark in the manufacturing industry for its constant focus on product quality, assembly and sustainability of its items. The company is distinguished by its dedication to offering customers the highest quality products that meet needs and exceed expectations.

Side Spa pays the utmost attention to the quality of its products. Each stage of production undergoes rigorous quality control to ensure that only first-class items reach the market. By using high-quality materials and adopting state-of-the-art manufacturing processes, the company is able to offer products that stand the test of time and maintain their performance over the years. Quality is a top priority f