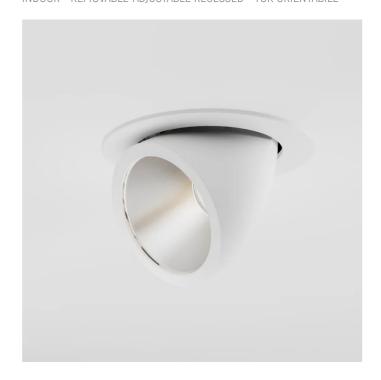

INDOOR > REMOVABLE-ADJUSTABLE RECESSED > TOR ORIENTABILE

## **FEATURES**

| Intended Use:     | Interior                                                        |
|-------------------|-----------------------------------------------------------------|
| Installation:     | Recessed Ceiling                                                |
| Recessed hole:    | Recessed hole diam.205 mm. Ceiling thickness: 5-30 mm.          |
| Fixing:           | Steel wire springs                                              |
| Body/Structure:   | Die-cast aluminum body EN AB-47100                              |
| Painting:         | Interior polyester powder coating                               |
| Finish:           | White                                                           |
| Reflector/Optics: | 99.8% pure aluminum reflector - Removable and adjustable optics |
| Glass/Screen:     | Clear tempered glass                                            |
| Driver:           | Remote power supply for LED,<br>stabilized output 700mA dc      |
|                   |                                                                 |