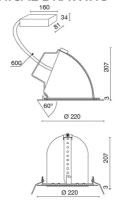

## **TECHNICAL DRAWING**

## **FEATURES**

| Intended Use:     | Interior                                                        |
|-------------------|-----------------------------------------------------------------|
| Installation:     | Recessed Ceiling                                                |
| Recessed hole:    | Recessed hole diam.205 mm. Ceiling thickness: 5-30 mm.          |
| Fixing:           | Steel wire springs                                              |
| Body/Structure:   | Die-cast aluminum body EN AB-47100                              |
| Painting:         | Interior polyester powder coating                               |
| Finish:           | White                                                           |
| Reflector/Optics: | 99.8% pure aluminum reflector - Removable and adjustable optics |
| Glass/Screen:     | Clear tempered glass                                            |
| Driver:           | Remote power supply for LED,<br>stabilized output 700mA dc      |
|                   |                                                                 |