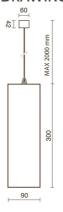

## **NOTES**

H= 300 mm

Optional: Fabric power cord in two different colors: cod.643000 (WHITE) cod.613750 (BLACK)

INDOOR > WALL - CEILING - SUSPENSION > DROP 30S

## **TECHNICAL DRAWING**