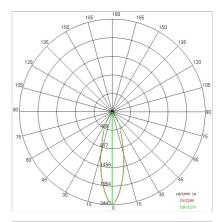

### PHOTOMETRIC CURVES

# TECHNICAL DATA

| Tension:               | 220-240V 50/60Hz          |
|------------------------|---------------------------|
| Beam:                  | Symmetrical diffusing 25° |
| Current:               | 500mA                     |
| Insulation class:      | 2                         |
| Weight:                | 1.37 kg                   |
| IP grade:              | 20                        |
| Glow wire:             | 650 °C                    |
| Lamp included:         | Yes                       |
| LED type:              | COB LED                   |
| Overall power:         | 20 W                      |
| Appliance flow:        | 2039 lm                   |
| Nominal duration:      | 50.000(h)L90 B20          |
| Color temperature:     | 3000 K                    |
| Color rendering index: | > 90                      |
| Color consistency:     | 3 SDCM                    |