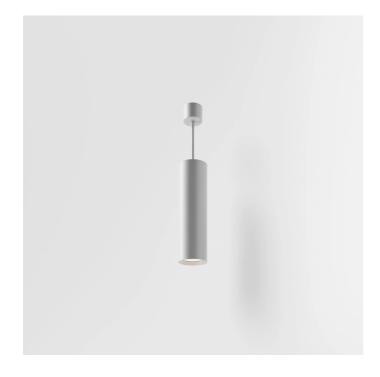

INDOOR > WALL - CEILING - SUSPENSION > DROP 30S

### **FEATURES**

| Interior                                                 |
|----------------------------------------------------------|
| Suspension                                               |
| Suspension system by supply cable 2x0.75mm2 - L = 2000mm |
| Extruded aluminum body                                   |
| Interior polyester powder coating                        |
| Grey                                                     |
| 99.8% pure aluminum reflector                            |
| Integrated driver for LED,<br>500mA dc stabilized output |
|                                                          |

## **NOTES**

H= 300 mm

Optional: Fabric power cord in two different colors: cod.643000 (WHITE) cod.613750 (BLACK)

INDOOR > WALL - CEILING - SUSPENSION > DROP 30S