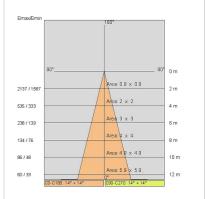

### PHOTOMETRIC CURVES

# TECHNICAL DATA

| Tension:               | 220-240V 50/60Hz          |
|------------------------|---------------------------|
| Beam:                  | Symmetrical diffusing 25° |
| Current:               | 500mA                     |
| Insulation class:      | 2                         |
| Weight:                | 1.37 kg                   |
| IP grade:              | 20                        |
| Glow wire:             | 650 °C                    |
| Lamp included:         | Yes                       |
| LED type:              | COB LED                   |
| Overall power:         | 20 W                      |
| Appliance flow:        | 2039 lm                   |
| Nominal duration:      | 50.000(h)L90 B20          |
| Color temperature:     | 3000 K                    |
| Color rendering index: | > 90                      |
| Color consistency:     | 3 SDCM                    |