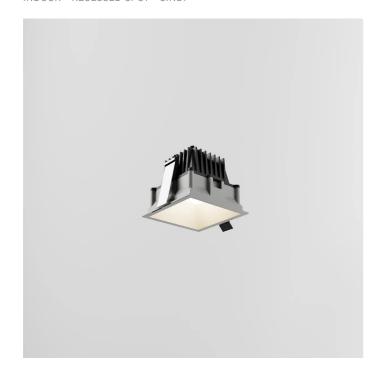

# **KT2862-LBN**

INDOOR > RECESSED SPOT > SINDI

#### **FEATURES**

| Intended Use:   | Interior                                                   |
|-----------------|------------------------------------------------------------|
| Installation:   | Recessed Ceiling                                           |
| Recessed hole:  | ø 93x93 mm                                                 |
| Fixing:         | Steel springs                                              |
| Body/Structure: | Die-cast aluminum body EN AB-47100                         |
| Painting:       | Interior polyester powder coating                          |
| Finish:         | Grey                                                       |
| Glass/Screen:   | Satin polycarbonate diffuser screen                        |
| Driver:         | Remote power supply for LED,<br>stabilized output 350mA dc |
|                 | ·                                                          |

#### **TECHNICAL DATA**

| Tension:               | 220-240V 50/60Hz          |
|------------------------|---------------------------|
| Beam:                  | Symmetrical diffusing 90° |
| Current:               | 350mA                     |
| Insulation class:      | 5                         |
| Weight:                | 0.51 kg                   |
| IP grade:              | 54                        |
| Glow wire:             | 650 °C                    |
| Lamp included:         | Yes                       |
| LED type:              | COB LED                   |
| Overall power:         | 13.5 W                    |
| Appliance flow:        | 1139 lm                   |
| Nominal duration:      | 50.000 (h) L80 B10        |
| Color temperature:     | 4000 K                    |
| Color rendering index: | > 90                      |
| Color consistency:     | 3 SDCM                    |