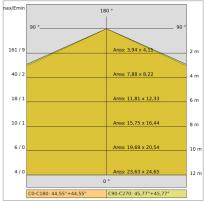

|
| IP grade:              | 54                        |
| Glow wire:             | 650 °C                    |
| Lamp included:         | Yes                       |
| LED type:              | COB LED                   |
| Overall power:         | 13.5 W                    |
| Appliance flow:        | 1139 lm                   |
| Nominal duration:      | 50.000 (h) L80 B10        |
| Color temperature:     | 4000 K                    |
| Color rendering index: | > 90                      |
| Color consistency:     | 3 SDCM                    |

LIGHT SOURCE: 1 x LED 11.50W 1810Im

















## **NOTES**

On request: led with 2700k color temperature.

On request:



# **KT2862-LBN**



INDOOR > RECESSED SPOT > SINDI

## **TECHNICAL DRAWING**



## PHOTOMETRIC CURVES





#### **DRIVER**



644759-1

15W 350mA IP20 ON-OFF Driver



645732

6W to 42W 150/1050mA IP20 ON-OFF Driver

#### **ACCESSORIES**

## **SINDI 100**

# **KT2862-LBN**



INDOOR > RECESSED SPOT > SINDI

Container for concrete slabs



148-Q

#### **COMPANY**

Side Spa has always been a benchmark in the manufacturing industry for its constant focus on product quality, assembly and sustainability of its items. The company is distinguished by its  $\ \, \text{dedication to offering customers the highest quality products that meet needs and exceed expectations.}$ 

Side Spa pays the utmost attention to the quality of its products. Each stage of production undergoes rigorous quality control to ensure that only first-class items reach the market. By using highquality materials and adopting stat