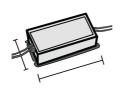

#### **DRIVER**

644759-1

15W 350mA IP20 ON-OFF Driver

645732

6W to 42W 150/1050mA IP20 ON-OFF Driver