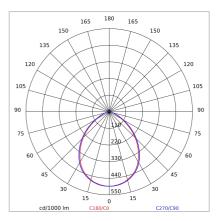

|
| IP grade:              | 54                        |
| Glow wire:             | 650 °C                    |
| Lamp included:         | Yes                       |
| LED type:              | COB LED                   |
| Overall power:         | 13.5 W                    |
| Appliance flow:        | 1139 lm                   |
| Nominal duration:      | 50.000 (h) L80 B10        |
| Color temperature:     | 4000 K                    |
| Color rendering index: | > 90                      |
| Color consistency:     | 3 SDCM                    |

LIGHT SOURCE: 1 x LED 11.50W 1810Im

















## **NOTES**

On request: led with 2700k color temperature.

On request:



# **KT2862-LBN**



INDOOR > RECESSED SPOT > SINDI

## **TECHNICAL DRAWING**



## PHOTOMETRIC CURVES





#### **DRIVER**



644759-1

15W 350mA IP20 ON-OFF Driver



645732

6W to 42W 150/1050mA IP20 ON-OFF Driver

#### **ACCESSORIES**

## **SINDI 100**

# **KT2862-LBN**



INDOOR > RECESSED SPOT > SINDI

Container for concrete slabs



148-Q

#### **COMPANY**

Side Spa has always been a benchmark in the manufacturing industry for its constant focus on product quality, assembly and sustainability of its items. The company is distinguished by its  $\ \, \text{dedication to offering customers the highest quality products that meet needs and exceed expectations.}$ 

Side Spa pays the utmost attention to the quality of its products. Each stage of production undergoes rigorous quality control to ensure that only first-class items reach the market. By using highquality materials and adopting st