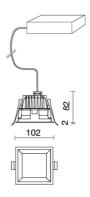

| 0.51 kg                   |
| IP grade:              | 54                        |
| Glow wire:             | 650 °C                    |
| Lamp included:         | Yes                       |
| LED type:              | COB LED                   |
| Overall power:         | 13.5 W                    |
| Appliance flow:        | 1139 lm                   |
| Nominal duration:      | 50.000 (h) L80 B10        |
| Color temperature:     | 4000 K                    |
| Color rendering index: | > 90                      |
| Color consistency:     | 3 SDCM                    |

LIGHT SOURCE: 1 x LED 11.50W 1810Im

















## **NOTES**

On request: led with 2700k color temperature.

On request:



# **KT2862-LBN**



INDOOR > RECESSED SPOT > SINDI

## **TECHNICAL DRAWING**



## PHOTOMETRIC CURVES





#### **DRIVER**



644759-1

15W 350mA IP20 ON-OFF Driver



645732

6W to 42W 150/1050mA IP20 ON-OFF Driver

#### **ACCESSORIES**

## **SINDI 100**

# **KT2862-LBN**



INDOOR > RECESSED SPOT > SINDI

Container for concrete slabs



148-Q

#### **COMPANY**

Side Spa has always been a benchmark in the manufacturing industry for its constant focus on product quality, assembly and sustainability of its items. The company is distinguished by its  $\ \, \text{dedication to offering customers the highest quality products that meet needs and exceed expectations.}$ 

Side Spa pays the utmost attention to the quality of its products. Each stage of production undergoes rigorous quality control to ensure that only first-class items reach the market. By using highquality