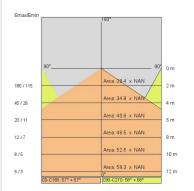

|

# TECHNICAL DATA

| 220-240V 50/60Hz           |
|----------------------------|
| Symmetrical, dual emission |
| 500mA                      |
| 1                          |
| 6 kg                       |
| 40                         |
| 850 °C                     |
| Yes                        |
| Power LED                  |
| 52 W                       |
| 4316 lm                    |
| 50.000 ore L80 B20         |
| 4000 K                     |
| >80                        |
| 3 SDCM                     |
|                            |

LIGHT SOURCE: 16 x LED 3.00W 450Im



#### **NOTES** A = 233 mm

On request: Fabric power cord white or black



# STARGATE 550 ECO - DIRECT/INDIRECT LIGHT 5601-LBN-DIM2



# TECHNICAL DRAWING



## PHOTOMETRIC CURVES





## COMPANY

Side Spa has always been a benchmark in the manufacturing industry for its constant focus on product quality, assembly and sustainability of its items. The company is distinguished by its dedication to offering customers the highest quality products that meet needs and exceed expectations.

Side Spa pays the utmost attention to the quality of its products. Each stage of production undergoes rigorous quality control to ensure that only first-class items reach the market. By using highquality materials and adopting state-of-the-art manufacturing processes, the company is able to offer products that stand the test of time and maintain their performance over the years. Quality is a top priority for Side Spa, which strives to meet the highest standards of excellence.