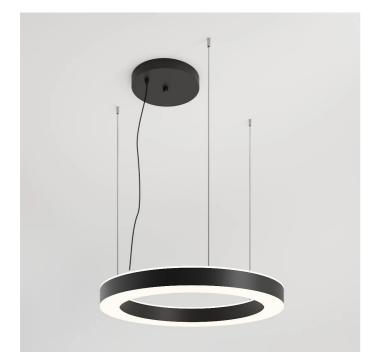

# STARGATE 550 ECO - DIRECT/INDIRECT LIGHT 5601-LBN-DIM2

INDOOR > WALL - CEILING - SUSPENSION > STARGATE

## FEATURES

| Intended Use:   | Interior                                                                     |
|-----------------|------------------------------------------------------------------------------|
| Installation:   | Suspension                                                                   |
| Fixing:         | Suspension system with steel rope(s) L=3100 mm and<br>micrometric adjustment |
| Body/Structure: | Sheet steel body                                                             |
| Painting:       | Interior polyester powder coating                                            |
| Finish:         | Black                                                                        |
| Glass/Screen:   | Bi-satin polycarbonate diffuser screen                                       |
| Driver:         | Remote dimmable 1-10V power supply for LED                                   |
|                 |                                                                              |