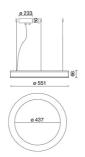

# TECHNICAL DRAWING

#### **NOTES** A = 233 mm

On request: Fabric power cord white or black