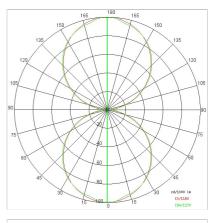

|

# TECHNICAL DATA

| 220-240V 50/60Hz           |
|----------------------------|
| Symmetrical, dual emission |
| 500mA                      |
| 1                          |
| 6 kg                       |
| 40                         |
| 850 °C                     |
| Yes                        |
| Power LED                  |
| 52 W                       |
| 4316 lm                    |
| 50.000 ore L80 B20         |
| 4000 K                     |
| >80                        |
| 3 SDCM                     |
|                            |

LIGHT SOURCE: 16 x LED 3.00W 450Im



#### **NOTES** A = 233 mm

On request: Fabric power cord white or black



# STARGATE 550 ECO - DIRECT/INDIRECT LIGHT 5601-LBN-DIM2



# TECHNICAL DRAWING



## PHOTOMETRIC CURVES





## COMPANY

Side Spa has always been a benchmark in the manufacturing industry for its constant focus on product quality, assembly and sustainability of its items. The company is distinguished by its dedication to offering customers the highest quality products that meet needs and exceed expectations.

Side Spa pays the utmost attention to the quality of its products. Each stage of production undergoes rigorous quality control to ensure that only first-class items reach the market. By using highquality materials and adopting state-of-the-art manufacturing processes, the company is able to offer products that stand the test of time and maintain their performance over the years. Quality is a top priority for Side Spa, which strives to meet the highest standards of excellence.