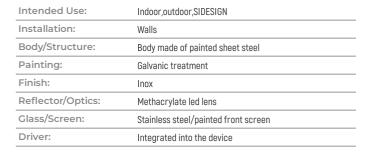

### **TECHNICAL DATA**

| Tension:               | 220/240v, 24 V dc      |
|------------------------|------------------------|
| Beam:                  | Direct- Indirect Light |
| Insulation class:      | 2                      |
| Weight:                | 1.80 kg                |
| IP grade:              | IP40                   |
| Grade IK:              | 10                     |
| Glow wire:             | 850° ℃                 |
| Lamp included:         | Yes                    |
| LED type:              | SMD LED                |
| Overall power:         | 13 W                   |
| Appliance flow:        | 1820 lm                |
| Nominal duration:      | 50.000 ore L80 B24     |
| Color temperature:     | 3000 K                 |
| Color rendering index: | >90                    |
| Color consistency:     | 3 SDCM                 |