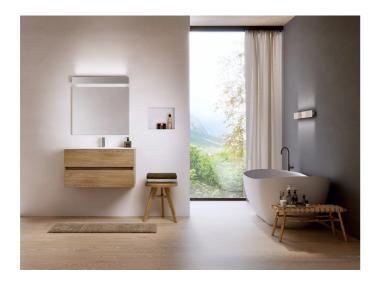

0v, 24 V dc      |
|------------------------|------------------------|
| Beam:                  | Direct- Indirect Light |
| Insulation class:      | 2                      |
| Weight:                | 1.80 kg                |
| IP grade:              | IP40                   |
| Grade IK:              | 10                     |
| Glow wire:             | 850° ℃                 |
| Lamp included:         | Yes                    |
| LED type:              | SMD LED                |
| Overall power:         | 13 W                   |
| Appliance flow:        | 1820 lm                |
| Nominal duration:      | 50.000 ore L80 B24     |
| Color temperature:     | 3000 K                 |
| Color rendering index: | >90                    |
| Color consistency:     | 3 SDCM                 |





















# **NOTES**

equipment: recessed box 506l

**D2160** 



SIDESIGN > SIDESIGN > QD

# **TECHNICAL DRAWING**



# **COMPANY**

Side Spa has always been a benchmark in the manufacturing industry for its constant focus on product quality, assembly and sustainability of its items. The company is distinguished by its dedication to offering customers the highest quality products that meet needs and exceed expectations.

Side Spa pays the utmost attention to the quality of its products. Each stage of production undergoes rigorous quality control to ensure that only first-class items reach the market. By using high-quality materials and adopting state-of-the-art manufacturing processes, the company is able to offer products that stand the test of time and maintain their performa