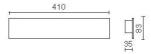

ulation class:      | 2                      |
| Weight:                | 1.80 kg                |
| IP grade:              | IP40                   |
| Grade IK:              | 10                     |
| Glow wire:             | 850° ℃                 |
| Lamp included:         | Yes                    |
| LED type:              | SMD LED                |
| Overall power:         | 13 W                   |
| Appliance flow:        | 1820 lm                |
| Nominal duration:      | 50.000 ore L80 B24     |
| Color temperature:     | 3000 K                 |
| Color rendering index: | >90                    |
| Color consistency:     | 3 SDCM                 |





















# **NOTES**

equipment: recessed box 506l

**D2160** 



SIDESIGN > SIDESIGN > QD

# **TECHNICAL DRAWING**



# **COMPANY**

Side Spa has always been a benchmark in the manufacturing industry for its constant focus on product quality, assembly and sustainability of its items. The company is distinguished by its dedication to offering customers the highest quality products that meet needs and exceed expectations.

Side Spa pays the utmost attention to the quality of its products. Each stage of production undergoes rigorous quality control to ensure that only first-class items reach the market. By using high-quality materials and adopting state-of-the-art manufacturing processes, the company is able to offer products that stand the test of time and maintain their performance over the years. Quality is a top priority for Side Spa, which strives to meet the highest standards of excellence.