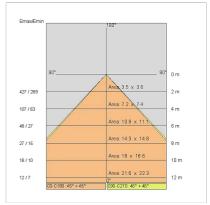

|
| Lamp included:         | Yes                       |
| LED type:              | COB LED                   |
| Overall power:         | 41 W                      |
| Appliance flow:        | 4747 lm                   |
| Nominal duration:      | 50.000 (h)                |
| Color temperature:     | 3000 K                    |
| Color rendering index: | >90                       |
| Color consistency:     | 3 SDCM                    |

LIGHT SOURCE: 1 x LED 37.00W 5300lm

















# **NOTES**

On request: sitrack rail adapter.
On request: fabric power cord in two different colors:

cod.643000 (WHITE)

cod.613750 (BLACK) On request: led with color temperature 2700k

# 5406-LBC



INDOOR > WALL - CEILING - SUSPENSION > AURORA

# **TECHNICAL DRAWING**



#### PHOTOMETRIC CURVES





#### **COMPANY**

Side Spa has always been a benchmark in the manufacturing industry for its constant focus on product quality, assembly and sustainability of its items. The company is distinguished by its dedication to offering customers the highest quality products that meet needs and exceed expectations.

Side Spa pays the utmost attention to the quality of its products. Each stage of production undergoes rigorous quality control to ensure that only first-class items reach the market. By using high-quality materials and adopting state-of-the-art manufacturing processes, the company is able to offer products that stand the test of time and maintain their performance over the years. Quality is a top priority for Side Spa, which strives to meet the highest standards of excellence.