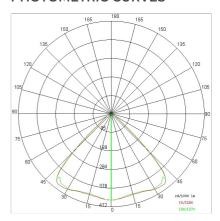

|
| Lamp included:         | Yes                       |
| LED type:              | COB LED                   |
| Overall power:         | 41 W                      |
| Appliance flow:        | 4747 lm                   |
| Nominal duration:      | 50.000 (h)                |
| Color temperature:     | 3000 K                    |
| Color rendering index: | >90                       |
| Color consistency:     | 3 SDCM                    |

LIGHT SOURCE: 1 x LED 37.00W 5300lm

















# **NOTES**

On request: sitrack rail adapter.
On request: fabric power cord in two different colors:

cod.643000 (WHITE)

cod.613750 (BLACK) On request: led with color temperature 2700k

# 5406-LBC



INDOOR > WALL - CEILING - SUSPENSION > AURORA

# **TECHNICAL DRAWING**



#### PHOTOMETRIC CURVES





#### **COMPANY**

Side Spa has always been a benchmark in the manufacturing industry for its constant focus on product quality, assembly and sustainability of its items. The company is distinguished by its dedication to offering customers the highest quality products that meet needs and exceed expectations.

Side Spa pays the utmost attention to the quality of its products. Each stage of production undergoes rigorous quality control to ensure that only first-class items reach the market. By using high-quality materials and adopting state-of-the-art manufacturing processes, the company is able to offer products that stand the test of time and maintain their performance over the years. Quality is a top priority for Side Spa, which strives to meet the highest standards of excellence.