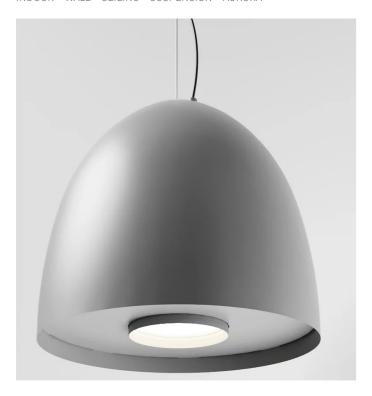

# 5406-LBC

INDOOR > WALL - CEILING - SUSPENSION > AURORA

### **FEATURES**

| Intended Use:     | Interior                                                                         |
|-------------------|----------------------------------------------------------------------------------|
| Installation:     | Suspension                                                                       |
| Fixing:           | Suspension system with steel rope(s) L=3100 mm and micrometric adjustment        |
| Body/Structure:   | Aluminum sheet metal body and aluminum die-cast optical compartment EN AB-47100. |
| Painting:         | Interior polyester powder coating                                                |
| Finish:           | Grey                                                                             |
| Reflector/Optics: | 99.8% pure aluminum reflector                                                    |
| Driver:           | Integrated power supply for LED,<br>stabilized output 1050mA dc                  |

### **TECHNICAL DATA**

| Tension:               | 220-240V 50/60Hz          |
|------------------------|---------------------------|
| Beam:                  | Symmetrical diffusing 90° |
| Current:               | 1050mA                    |
| Insulation class:      | 1                         |
| Weight:                | 8 kg                      |
| IP grade:              | 20                        |
| Glow wire:             | 850 °C                    |
| Lamp included:         | Yes                       |
| LED type:              | COB LED                   |
| Overall power:         | 41 W                      |
| Appliance flow:        | 4747 lm                   |
| Nominal duration:      | 50.000 (h)                |
| Color temperature:     | 3000 K                    |
| Color rendering index: | >90                       |
| Color consistency:     | 3 SDCM                    |