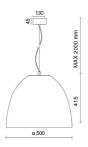

| 850 °C                    |
| Lamp included:         | Yes                       |
| LED type:              | COB LED                   |
| Overall power:         | 41 W                      |
| Appliance flow:        | 4747 lm                   |
| Nominal duration:      | 50.000 (h)                |
| Color temperature:     | 3000 K                    |
| Color rendering index: | >90                       |
| Color consistency:     | 3 SDCM                    |

LIGHT SOURCE: 1 x LED 37.00W 5300lm

















# **NOTES**

On request: sitrack rail adapter.
On request: fabric power cord in two different colors:

cod.643000 (WHITE)

cod.613750 (BLACK) On request: led with color temperature 2700k

# 5406-LBC



INDOOR > WALL - CEILING - SUSPENSION > AURORA

# **TECHNICAL DRAWING**



#### PHOTOMETRIC CURVES





#### **COMPANY**

Side Spa has always been a benchmark in the manufacturing industry for its constant focus on product quality, assembly and sustainability of its items. The company is distinguished by its dedication to offering customers the highest quality products that meet needs and exceed expectations.

Side Spa pays the utmost attention to the quality of its products. Each stage of production undergoes rigorous quality control to ensure that only first-class items reach the market. By using high-quality materials and adopting state-of-the-art manufacturing processes, the company is able to offer products that stand the test of time and maintain their performance over the years. Quality is a top priority for Side Spa, which strives to meet the highest st