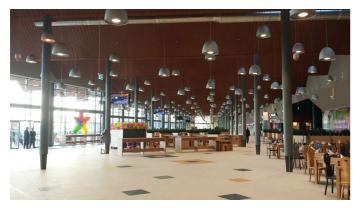

# 5406-LBC

INDOOR > WALL - CEILING - SUSPENSION > AURORA

### **FEATURES**

| Intended Use:     | Interior                                                                         |
|-------------------|----------------------------------------------------------------------------------|
| Installation:     | Suspension                                                                       |
| Fixing:           | Suspension system with steel rope(s) L=3100 mm and micrometric adjustment        |
| Body/Structure:   | Aluminum sheet metal body and aluminum die-cast optical compartment EN AB-47100. |
| Painting:         | Interior polyester powder coating                                                |
| Finish:           | Grey                                                                             |
| Reflector/Optics: | 99.8% pure aluminum reflector                                                    |
| Driver:           | Integrated power supply for LED,<br>stabilized output 1050mA dc                  |