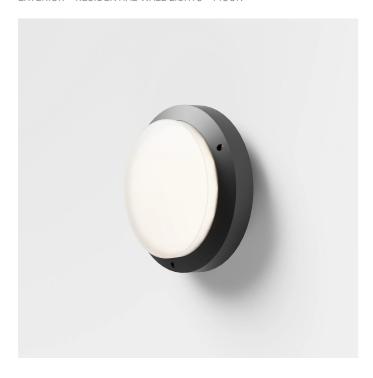

# EXTERIOR > RESIDENTIAL WALL-LIGHTS > MOON

# **MOON**

## **FEATURES**

| Intended Use:   | Exteriors                                                                                                                                                                 |
|-----------------|---------------------------------------------------------------------------------------------------------------------------------------------------------------------------|
| Installation:   | Ceiling/wall Mounting                                                                                                                                                     |
| Body/Structure: | Die-cast aluminum body EN AB-47100                                                                                                                                        |
| Painting:       | Polyester powder coating with special outdoor treatment (sandblasting, pickling, No. 3 washing, fluorzirconing, epoxy powder primer and polyester powder surface finish). |
| Finish:         | Black                                                                                                                                                                     |
| Glass/Screen:   | Opal polycarbonate diffuser screen                                                                                                                                        |
| Driver:         | Integrated driver for LED,<br>350mA dc stabilized output                                                                                                                  |