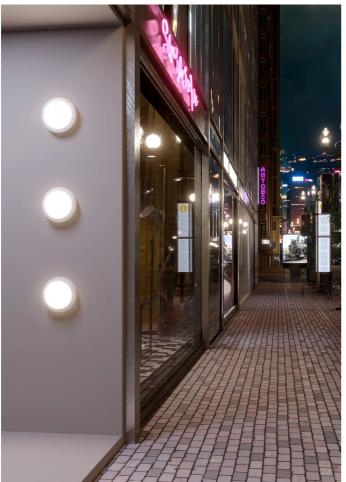

# EXTERIOR > RESIDENTIAL WALL-LIGHTS > MOON





## **FEATURES**

| Intended Use:   | Exteriors                                                                                                                                                                 |
|-----------------|---------------------------------------------------------------------------------------------------------------------------------------------------------------------------|
| Installation:   | Ceiling/wall Mounting                                                                                                                                                     |
| Body/Structure: | Die-cast aluminum body EN AB-47100                                                                                                                                        |
| Painting: