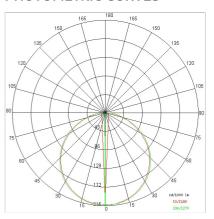

|
| Overall power:         | 14 W                       |
| Appliance flow:        | 763 lm                     |
| Nominal duration:      | 50.000 ore L80 B20         |
| Color temperature:     | 3000 K                     |
| Color rendering index: | >90                        |
| Color consistency:     | 4 SDCM                     |

LIGHT SOURCE: 1 x LED 12.00W 1200lm

















# NOTES

On request: **DALI** 

Maximum nighttime ambiance temperature when the fitting is on not exceeding 50°C Minimum nighttime ambiance temperature when the fitting is on not lower than -20°C Maximum daytime ambiance temperature when the fitting is off not exceeding 60°C



# **MOON**

# E5421-LBC



EXTERIOR > RESIDENTIAL WALL-LIGHTS > MOON

## **TECHNICAL DRAWING**



#### PHOTOMETRIC CURVES





#### **DRIVER**



645939 Driver DALI DALI dimm. driver for led diodes, programmable output current, Pmax 26W

## **COMPANY**

Side Spa has always been a benchmark in the manufacturing industry for its constant focus on product quality, assembly and sustainability of its items. The company is distinguished by its dedication to offering customers the highest quality products that meet needs and exceed expectations.

Side Spa pays the utmost attention to the quality of its products. Each stage of production undergoes rigorous quality control to ensure that only first-class items reach the market. By using high-quality materials and adopting state-of-the-art manufacturing processes, the company is able to offer products that stand the test of time and maintain their performance over the y