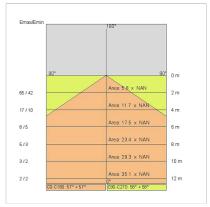

|
| Overall power:         | 14 W                       |
| Appliance flow:        | 763 lm                     |
| Nominal duration:      | 50.000 ore L80 B20         |
| Color temperature:     | 3000 K                     |
| Color rendering index: | >90                        |
| Color consistency:     | 4 SDCM                     |

LIGHT SOURCE: 1 x LED 12.00W 1200lm

















# NOTES

On request: **DALI** 

Maximum nighttime ambiance temperature when the fitting is on not exceeding 50°C Minimum nighttime ambiance temperature when the fitting is on not lower than -20°C Maximum daytime ambiance temperature when the fitting is off not exceeding 60°C



# **MOON**

# E5421-LBC



EXTERIOR > RESIDENTIAL WALL-LIGHTS > MOON

## **TECHNICAL DRAWING**



#### PHOTOMETRIC CURVES





#### **DRIVER**



645939 Driver DALI DALI dimm. driver for led diodes, programmable output current, Pmax 26W

## **COMPANY**

Side Spa has always been a benchmark in the manufacturing industry for its constant focus on product quality, assembly and sustainability of its items. The company is distinguished by its dedication to offering customers the highest quality products that meet needs and exceed expectations.

Side Spa pays the utmost attention to the quality of its products. Each stage of production undergoes rigorous quality control to ensure that only first-class items reach the market. By using high-quality materials and adopting state-of-the-art manufacturing processes, the company is able to offer products that stand the test of time and maintain their performance over the yea