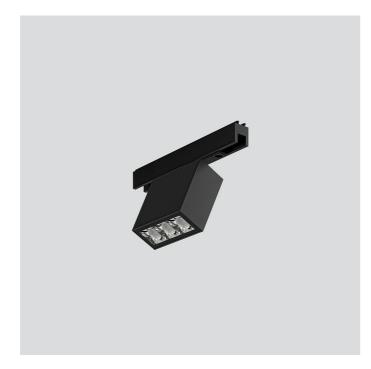

# RULED LINEAR IP20 - 48V RECESSED BINARY L.133mm 3925-LBC-75

INDOOR > 48Vdc TRACK > BINARIO 48Vdc - RULED LINEAR IP