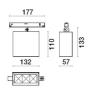

## **TECHNICAL DRAWING**

LIGHT SOURCE: 1 x 12W 1616Im

NOTES On request: 12°-AS- AE beams Dimensions: 57x110x133mm On request: