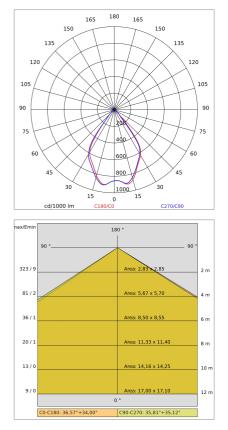

| Fixed 75°      |
| Insulation class:      | 1              |
| Weight:                | 1 kg           |
| IP grade:              | 20             |
| Lamp included:         | Yes            |
| LED type:              | POWER LED      |
| Overall power:         | 14 W           |
| Appliance flow:        | 1448 lm        |
| Nominal duration:      | 50.000 L80 B20 |
| Color temperature:     | 3000 K         |
| Color rendering index: | >80            |
| Color consistency:     | 3 SDCM         |

LIGHT SOURCE: 1 x 12W 1616Im

NOTES On request: 12°-AS- AE beams Dimensions: 57x110x133mm On request:



## RULED LINEAR IP20 - 48V RECESSED BINARY L.133mm 3925-LBC-75



INDOOR > 48Vdc TRACK > BINARIO 48Vdc - RULED LINEAR IP

## **TECHNICAL DRAWING**



#### PHOTOMETRIC CURVES



### COMPANY

Side Spa has always been a benchmark in the manufacturing industry for its constant focus on product quality, assembly and sustainability of its items. The company is distinguished by its dedication to offering customers the highest quality products that meet needs and exceed expectations.

Side Spa pays the utmost attention to the quality of its products. Each stage of production undergoes rigorous quality control to ensure that only first-class items reach the market. By using highquality materials and adopting state-of-the-art manufacturing processes, the company is able to offer products that stand the test of time and maintain their performance over the years. Quality is a top priority for Side Spa, which strives to meet the highest standards of excellence.