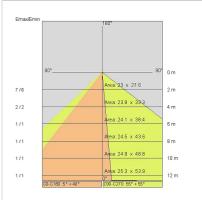

power:         | 2 W               |
| Appliance flow:        | 71 lm             |
| Nominal duration:      | 50000 (h) L80 B10 |
| Color temperature:     | 6000 K            |
| Color rendering index: | >80               |
| Color consistency:     | 4 SDCM            |

LIGHT SOURCE: 1 x LED 2.00W 165lm













#### **NOTES**

Box to be dipped type 503E + Adapter supplied On request: plate coloring according to RAL table

Maximum nighttime ambiance temperature when the fitting is on not exceeding  $50^{\circ}$ C Minimum nighttime ambiance temperature when the fitting is on not lower than -20°C Maximum daytime ambiance temperature when the fitting is off not exceeding  $60^{\circ}$ C



EXTERIOR > WALL STEP LIGHTING > SMALL-BLADE

## **TECHNICAL DRAWING**



## PHOTOMETRIC CURVES





### **DRIVER**



644758-5 DRIVER DRIVER ON-OFF 6W 500mA IP20 - 3 luminaires



645626-1 DRIVER DRIVER ON-OFF 20W 500mA IP67



645939 Driver DALI DALI dimm. driver for led diodes, programmable output current, Pmax 26W



# **SMALL-BLADE ROUND** - Pressure housing

## E909BR-LBI



EXTERIOR > WALL STEP LIGHTING > SMALL-BLADE

#### **COMPANY**

Side Spa has always been a benchmark in the manufacturing industry for its constant focus on product quality, assembly and sustainability of its items. The company is distinguished by its dedication to offering customers the highest quality products that meet needs and exceed expectations.

Side Spa pays the utmost attention to the quality of its products. Each stage of production undergoes rigorous quality control to ensure that only first-class i