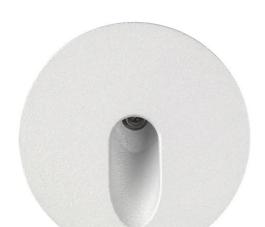

# SMALL-BLADE ROUND - Pressure housing

## E909BR-LBI

EXTERIOR > WALL STEP LIGHTING > SMALL-BLADE

#### **FEATURES**

| Intended Use:     | Exteriors                                                                                                                                                                 |
|-------------------|---------------------------------------------------------------------------------------------------------------------------------------------------------------------------|
| Installation:     | Wall Recessed                                                                                                                                                             |
| Recessed hole:    | Recessed formwork type 503                                                                                                                                                |
| Fixing:           | Pressure fixing                                                                                                                                                           |
| Body/Structure:   | Die-cast aluminum body EN AB-47100                                                                                                                                        |
| Painting:         | Polyester powder coating with special outdoor treatment (sandblasting, pickling, No. 3 washing, fluorzirconing, epoxy powder primer and polyester powder surface finish). |
| Finish:           | White                                                                                                                                                                     |
| Reflector/Optics: | LED lens in methacrylate                                                                                                                                                  |
| Driver:           | Not included; must be ordered separately                                                                                                                                  |

#### TECHNICAL DATA

| Beam:                  | Asymmetrical      |
|------------------------|-------------------|
| Current:               | 500mA             |
| Insulation class:      | 3                 |
| Weight:                | 0.8 kg            |
| IP grade:              | 68                |
| Glow wire:             | 850 °C            |
| Lamp included:         | Yes               |
| LED type:              | Power LED         |
| Overall power:         | 2 W               |
| Appliance flow:        | 71 lm             |
| Nominal duration:      | 50000 (h) L80 B10 |
| Color temperature:     | 6000 K            |
| Color rendering index: | >80               |
| Color consistency:     | 4 SDCM            |