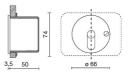

er LED         |
| Overall power:         | 2 W               |
| Appliance flow:        | 71 lm             |
| Nominal duration:      | 50000 (h) L80 B10 |
| Color temperature:     | 6000 K            |
| Color rendering index: | >80               |
| Color consistency:     | 4 SDCM            |

LIGHT SOURCE: 1 x LED 2.00W 165lm













#### **NOTES**

Box to be dipped type 503E + Adapter supplied On request: plate coloring according to RAL table

Maximum nighttime ambiance temperature when the fitting is on not exceeding  $50^{\circ}$ C Minimum nighttime ambiance temperature when the fitting is on not lower than -20°C Maximum daytime ambiance temperature when the fitting is off not exceeding  $60^{\circ}$ C



EXTERIOR > WALL STEP LIGHTING > SMALL-BLADE

## **TECHNICAL DRAWING**



## PHOTOMETRIC CURVES





### **DRIVER**



644758-5 DRIVER DRIVER ON-OFF 6W 500mA IP20 - 3 luminaires



645626-1 DRIVER DRIVER ON-OFF 20W 500mA IP67



645939 Driver DALI DALI dimm. driver for led diodes, programmable output current, Pmax 26W



# **SMALL-BLADE ROUND** - Pressure housing

## E909BR-LBI



EXTERIOR > WALL STEP LIGHTING > SMALL-BLADE

#### **COMPANY**

Side Spa has always been a benchmark in the manufacturing industry for its constant focus on product quality, assembly and sustainability of its items. The company is distinguished by its dedication to offering customers the highest quality products that meet needs and exceed expectations.

Side Spa pays the utmost attention to the quality of its products. Each stage of production undergoes rigorous quality control to ens