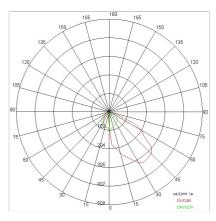

l power:         | 2 W               |
| Appliance flow:        | 71 lm             |
| Nominal duration:      | 50000 (h) L80 B10 |
| Color temperature:     | 6000 K            |
| Color rendering index: | >80               |
| Color consistency:     | 4 SDCM            |

LIGHT SOURCE: 1 x LED 2.00W 165lm













#### **NOTES**

Box to be dipped type 503E + Adapter supplied On request: plate coloring according to RAL table

Maximum nighttime ambiance temperature when the fitting is on not exceeding  $50^{\circ}$ C Minimum nighttime ambiance temperature when the fitting is on not lower than -20°C Maximum daytime ambiance temperature when the fitting is off not exceeding  $60^{\circ}$ C



EXTERIOR > WALL STEP LIGHTING > SMALL-BLADE

## **TECHNICAL DRAWING**



## PHOTOMETRIC CURVES





### **DRIVER**



644758-5 DRIVER DRIVER ON-OFF 6W 500mA IP20 - 3 luminaires



645626-1 DRIVER DRIVER ON-OFF 20W 500mA IP67



645939 Driver DALI DALI dimm. driver for led diodes, programmable output current, Pmax 26W



# **SMALL-BLADE ROUND** - Pressure housing

## E909BR-LBI



EXTERIOR > WALL STEP LIGHTING > SMALL-BLADE

#### **COMPANY**

Side Spa has always been a benchmark in the manufacturing industry for its constant focus on product quality, assembly and sustainability of its items. The company is distinguished by its dedication to offering customers the highest quality products that meet needs and exceed expectations.

Side Spa pays the utmost attention to the quality of its products. Each stage of production undergoes rigorous quality control to ensure that only first-class