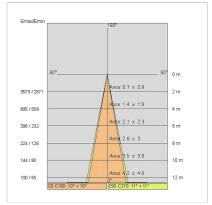

|
| Glow wire:             | 650 °C                     |
| Lamp included:         | Yes                        |
| LED type:              | COB LED                    |
| Overall power:         | 20 W                       |
| Appliance flow:        | 2248 lm                    |
| Nominal duration:      | 50.000(h)L90 B20           |
| Color temperature:     | 4000 K                     |
| Color rendering index: | > 90                       |
| Color consistency:     | 3 SDCM                     |

LIGHT SOURCE: 1 x LED 17.00W 2530Im















# **NOTES**

H= 300 mm

Optional: Fabric power cord in two different colors: cod.643000 (WHITE) cod.613750 (BLACK)

INDOOR > WALL - CEILING - SUSPENSION > DROP 30S

# **TECHNICAL DRAWING**



### PHOTOMETRIC CURVES





### **COMPANY**

Side Spa has always been a benchmark in the manufacturing industry for its constant focus on product quality, assembly and sustainability of its items. The company is distinguished by its dedication to offering customers the highest quality products that meet needs and exceed expectations.

Side Spa pays the utmost attention to the quality of its products. Each stage of production undergoes rigorous quality control to ensure that only first-class items reach the market. By using high-quality materials and adopting state-of-the-art manufacturing processes, the company is able to offer products that stand the test of time and maintain their performance over the years. Quality is a top priority for Side Spa, which strives to meet the highest standards of excellence.