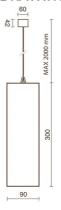

# **NOTES**

H= 300 mm

Optional: Fabric power cord in two different colors: cod.643000 (WHITE) cod.613750 (BLACK)

INDOOR > WALL - CEILING - SUSPENSION > DROP 30S

# **TECHNICAL DRAWING**