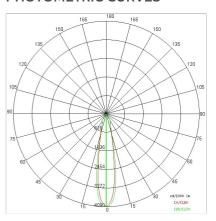

### PHOTOMETRIC CURVES

# TECHNICAL DATA

| Tension:               | 220-240V 50/60Hz           |
|------------------------|----------------------------|
| Beam:                  | Concentric symmetrical 15° |
| Current:               | 500mA                      |
| Insulation class:      | 2                          |
| Weight:                | 1.37 kg                    |
| IP grade:              | 20                         |
| Glow wire:             | 650 °C                     |
| Lamp included:         | Yes                        |
| LED type:              | COB LED                    |
| Overall power:         | 20 W                       |
| Appliance flow:        | 2248 lm                    |
| Nominal duration:      | 50.000(h)L90 B20           |
| Color temperature:     | 4000 K                     |
| Color rendering index: | > 90                       |
| Color consistency:     | 3 SDCM                     |