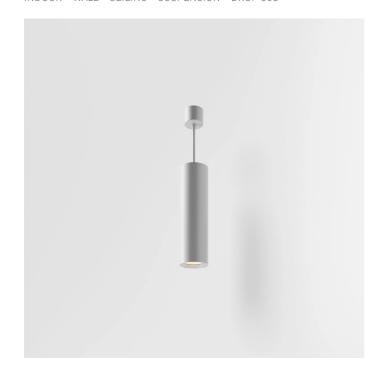

# D2236-LBN-15S

INDOOR > WALL - CEILING - SUSPENSION > DROP 30S

## **FEATURES**

| Interior                                                 |
|----------------------------------------------------------|
| Suspension                                               |
| Suspension system by supply cable 2x0.75mm2 - L = 2000mm |
| Extruded aluminum body                                   |
| Interior polyester powder coating                        |
| Grey                                                     |
| 99.8% pure aluminum reflector                            |
| Integrated driver for LED,<br>500mA dc stabilized output |
|                                                          |

# **NOTES**

H= 300 mm

Optional: Fabric power cord in two different colors: cod.643000 (WHITE) cod.613750 (BLACK)

INDOOR > WALL - CEILING - SUSPENSION > DROP 30S