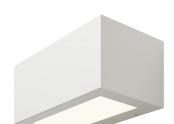

EXTERIOR > DECORATIVE WALL LIGHTING > VARIANT 200

## **FEATURES**

| Intended Use:   | Exteriors                                                                                                                                                                 |
|-----------------|---------------------------------------------------------------------------------------------------------------------------------------------------------------------------|
| Installation:   | Wall Mounting                                                                                                                                                             |
| Body/Structure: | Die-cast aluminum body EN AB-47100                                                                                                                                        |
| Painting:       | Polyester powder coating with special outdoor treatment (sandblasting, pickling, No. 3 washing, fluorzirconing, epoxy powder primer and polyester powder surface finish). |
| Finish:         | White                                                                                                                                                                     |
| Glass/Screen:   | Opal polycarbonate diffuser screen                                                                                                                                        |