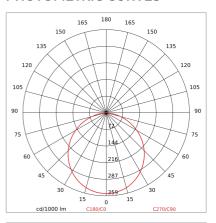

|
| Overall power:         | 23 W                         |
| Appliance flow:        | 1003 lm                      |
| Nominal duration:      | 50.000                       |
| Color temperature:     | 4000 K                       |
| Color rendering index: | >90                          |
| Color consistency:     | 3 SDCM                       |

LIGHT SOURCE: 1 x 20W 1870lm















# **NOTES**

Maximum nighttime ambiance temperature when the fitting is on not exceeding  $50^{\circ}\text{C}$  Minimum nighttime ambiance temperature when the fitting is on not lower than -20°C Maximum daytime ambiance temperature when the fitting is off not exceeding  $60^{\circ}\text{C}$ 



EXTERIOR > DECORATIVE WALL LIGHTING > VARIANT 200

## **TECHNICAL DRAWING**



#### PHOTOMETRIC CURVES





### **COMPANY**

Side Spa has always been a benchmark in the manufacturing industry for its constant focus on product quality, assembly and sustainability of its items. The company is distinguished by its dedication to offering customers the highest quality products that meet needs and exceed expectations.

Side Spa pays the utmost attention to the quality of its products. Each stage of production undergoes rigorous quality control to ensure that only first-class items reach the market. By using high-quality materials and adopting state-of-the-art manufacturing processes, the company is able to offer products that stand the test of time and maintain their performance over the years. Quality is a top priority for Side Spa, which strives to meet the highest standards of excellence.