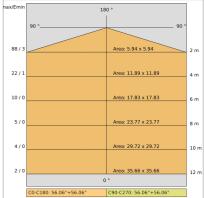

|
| Overall power:         | 23 W                         |
| Appliance flow:        | 1003 lm                      |
| Nominal duration:      | 50.000                       |
| Color temperature:     | 4000 K                       |
| Color rendering index: | >90                          |
| Color consistency:     | 3 SDCM                       |

LIGHT SOURCE: 1 x 20W 1870lm















# **NOTES**

Maximum nighttime ambiance temperature when the fitting is on not exceeding  $50^{\circ}\text{C}$  Minimum nighttime ambiance temperature when the fitting is on not lower than -20°C Maximum daytime ambiance temperature when the fitting is off not exceeding  $60^{\circ}\text{C}$ 



EXTERIOR > DECORATIVE WALL LIGHTING > VARIANT 200

## **TECHNICAL DRAWING**



#### PHOTOMETRIC CURVES





### **COMPANY**

Side Spa has always been a benchmark in the manufacturing industry for its constant focus on product quality, assembly and sustainability of its items. The company is distinguished by its dedication to offering customers the highest quality products that meet needs and exceed expectations.

Side Spa pays the utmost attention to the quality of its products. Each stage of production undergoes rigorous quality control to ensure that only first-class items reach the market. By using high-quality materials and adopting state-of-the-art manufacturing processes, the company is able to offer products that stand the test of time and maintain their performance over the years. Quality is a top priority for Side Spa, which strives to meet the highest standards of excellence.