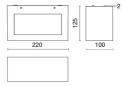

| Power LED                    |
| Overall power:         | 23 W                         |
| Appliance flow:        | 1003 lm                      |
| Nominal duration:      | 50.000                       |
| Color temperature:     | 4000 K                       |
| Color rendering index: | >90                          |
| Color consistency:     | 3 SDCM                       |

LIGHT SOURCE: 1 x 20W 1870lm















# **NOTES**

Maximum nighttime ambiance temperature when the fitting is on not exceeding  $50^{\circ}\text{C}$  Minimum nighttime ambiance temperature when the fitting is on not lower than -20°C Maximum daytime ambiance temperature when the fitting is off not exceeding  $60^{\circ}\text{C}$ 



EXTERIOR > DECORATIVE WALL LIGHTING > VARIANT 200

## **TECHNICAL DRAWING**



#### PHOTOMETRIC CURVES





### **COMPANY**

Side Spa has always been a benchmark in the manufacturing industry for its constant focus on product quality, assembly and sustainability of its items. The company is distinguished by its dedication to offering customers the highest quality products that meet needs and exceed expectations.

Side Spa pays the utmost attention to the quality of its products. Each stage of production undergoes rigorous quality control to ensure that only first-class items reach the market. By using high-quality materials and adopting state-of-the-art manufacturing processes, the company is able to offer products that stand the test of time and maintain their performance over the years. Quality is a top priority for Side Spa, which strives to meet the highest sta