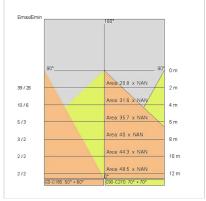

|
| LED type:              | SMD LED            |
| Overall power:         | 14 W               |
| Appliance flow:        | 494 lm             |
| Nominal duration:      | 50.000 ore L80 B20 |
| Color temperature:     | 6000 K             |
| Color rendering index: | >90                |
| Color consistency:     | 4 SDCM             |

LIGHT SOURCE: 1 x LED 12.00W 1350Im















# **NOTES**

On request: DALL

Maximum nighttime ambiance temperature when the fitting is on not exceeding  $50^{\circ}$ C Minimum nighttime ambiance temperature when the fitting is on not lower than -20°C Maximum daytime ambiance temperature when the fitting is off not exceeding  $60^{\circ}$ C



EXTERIOR > RESIDENTIAL WALL-LIGHTS > MOON

# **TECHNICAL DRAWING**



### PHOTOMETRIC CURVES





### **DRIVER**



645939 Driver DALI

DALI dimm. driver for led diodes, programmable output current, Pmax 26W

# **COMPANY**

Side Spa has always been a benchmark in the manufacturing industry for its constant focus on product quality, assembly and sustainability of its items. The company is distinguished by its dedication to offering customers the highest quality products that meet needs and exceed expectations.

Side Spa pays the utmost attention to the quality of its products. Each stage of production undergoes rigorous quality control to ensure that only first-class items reach the market. By using high-quality materials and adopting state-of-the-art manufacturing processes, the company is able to offer products that stand the test of time and maintain their performance over the year