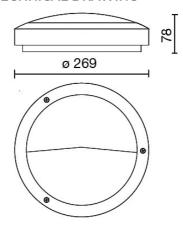

mp included:         | Yes                |
| LED type:              | SMD LED            |
| Overall power:         | 14 W               |
| Appliance flow:        | 494 lm             |
| Nominal duration:      | 50.000 ore L80 B20 |
| Color temperature:     | 6000 K             |
| Color rendering index: | >90                |
| Color consistency:     | 4 SDCM             |

LIGHT SOURCE: 1 x LED 12.00W 1350Im















# **NOTES**

On request: DALL

Maximum nighttime ambiance temperature when the fitting is on not exceeding  $50^{\circ}$ C Minimum nighttime ambiance temperature when the fitting is on not lower than -20°C Maximum daytime ambiance temperature when the fitting is off not exceeding  $60^{\circ}$ C



EXTERIOR > RESIDENTIAL WALL-LIGHTS > MOON

# **TECHNICAL DRAWING**



### PHOTOMETRIC CURVES





### **DRIVER**



645939 Driver DALI

DALI dimm. driver for led diodes, programmable output current, Pmax 26W

# **COMPANY**

Side Spa has always been a benchmark in the manufacturing industry for its constant focus on product quality, assembly and sustainability of its items. The company is distinguished by its dedication to offering customers the highest quality products that meet needs and exceed expectations.

Side Spa pays the utmost attention to the quality of its products. Each stage of production undergoes rigorous quality control to ensure that only first-class items reach the market. By using high-quality materials and adopting state-of-the-art manufacturing processes, the company is able to offer products that stand the test of time and maintain the