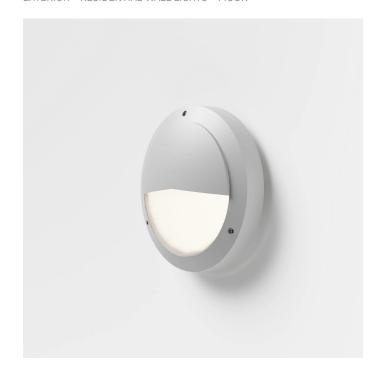

# EXTERIOR > RESIDENTIAL WALL-LIGHTS > MOON

# **FEATURES**

| Intended Use:   | Exteriors                                                                                                                                                                 |
|-----------------|---------------------------------------------------------------------------------------------------------------------------------------------------------------------------|
| Installation:   | Ceiling/wall Mounting                                                                                                                                                     |
| Body/Structure: | Die-cast aluminum body EN AB-47100                                                                                                                                        |
| Painting:       | Polyester powder coating with special outdoor treatment (sandblasting, pickling, No. 3 washing, fluorzirconing, epoxy powder primer and polyester powder surface finish). |
| Finish:         | Grey                                                                                                                                                                      |
| Glass/Screen:   | Opal polycarbonate diffuser screen                                                                                                                                        |
| Driver:         | Integrated driver for LED,<br>350mA dc stabilized output                                                                                                                  |

### **TECHNICAL DATA**

| Tension:               | 220-240V 50/60Hz   |
|------------------------|--------------------|
| Beam:                  | Asymmetrical 100°  |
| Current:               | 350mA              |
| Insulation class:      | 1                  |
| Weight:                | 0.9 kg             |
| IP grade:              | 65                 |
| Grade IK:              | 10                 |
| Glow wire:             | 850 °C             |
| Lamp included:         | Yes                |
| LED type:              | SMD LED            |
| Overall power:         | 14 W               |
| Appliance flow:        | 494 lm             |
| Nominal duration:      | 50.000 ore L80 B20 |
| Color temperature:     | 6000 K             |
| Color rendering index: | >90                |
| Color consistency:     | 4 SDCM             |