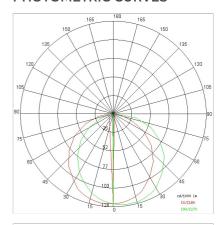

|
| LED type:              | SMD LED            |
| Overall power:         | 14 W               |
| Appliance flow:        | 494 lm             |
| Nominal duration:      | 50.000 ore L80 B20 |
| Color temperature:     | 6000 K             |
| Color rendering index: | >90                |
| Color consistency:     | 4 SDCM             |

LIGHT SOURCE: 1 x LED 12.00W 1350Im















# **NOTES**

On request: DALL

Maximum nighttime ambiance temperature when the fitting is on not exceeding  $50^{\circ}$ C Minimum nighttime ambiance temperature when the fitting is on not lower than -20°C Maximum daytime ambiance temperature when the fitting is off not exceeding  $60^{\circ}$ C



EXTERIOR > RESIDENTIAL WALL-LIGHTS > MOON

# **TECHNICAL DRAWING**



### PHOTOMETRIC CURVES





### **DRIVER**



645939 Driver DALI

DALI dimm. driver for led diodes, programmable output current, Pmax 26W

# **COMPANY**

Side Spa has always been a benchmark in the manufacturing industry for its constant focus on product quality, assembly and sustainability of its items. The company is distinguished by its dedication to offering customers the highest quality products that meet needs and exceed expectations.

Side Spa pays the utmost attention to the quality of its products. Each stage of production undergoes rigorous quality control to ensure that only first-class items reach the market. By using high-quality materials and adopting state-of-the-art manufacturing processes, the company is able to offer products that stand the test of time and maintain their performance over the ye