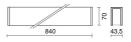

### TECHNICAL DRAWING

LIGHT SOURCE: 2 x LED 7.160W 890lm LIGHT SOURCE: 1 x LED 17.30W 2600lm

NOTES I:840mm Optional: Fabric power cord in two different colors: cod.643000 (WHITE) cod.613750 (BLACK) On request: