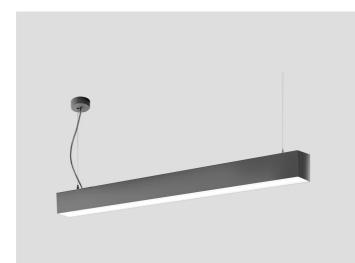

### FEATURES

| Intended Use:   | Interior                                                                  |
|-----------------|---------------------------------------------------------------------------|
| Installation:   | Suspension fixing                                                         |
| Fixing:         | Suspension system with steel rope(s) L=3100 mm and micrometric adjustment |
| Body/Structure: | Painted extruded aluminum frame                                           |
| Painting:       | Polyester powder coating                                                  |
| Finish:         | White                                                                     |
| Glass/Screen:   | Opal polycarbonate screen,                                                |
| Driver:         | Integrated                                                                |

#### TECHNICAL DATA

| 220/240V                      |
|-------------------------------|
| Direct indirect 15 - 25 - 45° |
| 500mA                         |
| 1                             |
| 3.00 kg                       |
| 20                            |
| 650° °C                       |
| Yes                           |
| 35.62 W                       |
| 2562 lm                       |
| 50.000 (h) L80 B20            |
| 3000 K                        |
| >90                           |
| 3 SDCM                        |
|                               |