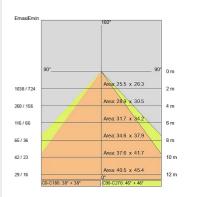

#### TECHNICAL DATA

| 220/240V                      |
|-------------------------------|
| Direct indirect 15 - 25 - 45° |
| 500mA                         |
| 1                             |
| 3.00 kg                       |
| 20                            |
| 650° °C                       |
| Yes                           |
| 35.62 W                       |
| 2562 lm                       |
| 50.000 (h) L80 B20            |
| 3000 K                        |
| >90                           |
| 3 SDCM                        |
|                               |

LIGHT SOURCE: 2 x LED 7.160W 890lm LIGHT SOURCE: 1 x LED 17.30W 2600lm

NOTES I:840mm Optional: Fabric power cord in two different colors: cod.643000 (WHITE) cod.613750 (BLACK) On request: