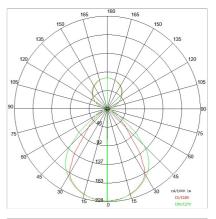

#### TECHNICAL DATA

| 220/240V                      |
|-------------------------------|
| Direct indirect 15 - 25 - 45° |
| 500mA                         |
| 1                             |
| 3.00 kg                       |
| 20                            |
| 650° °C                       |
| Yes                           |
| 35.62 W                       |
| 2562 lm                       |
| 50.000 (h) L80 B20            |
| 3000 K                        |
| >90                           |
| 3 SDCM                        |
|                               |

LIGHT SOURCE: 2 x LED 7.160W 890lm LIGHT SOURCE: 1 x LED 17.30W 2600lm

NOTES I:840mm Optional: Fabric power cord in two different colors: cod.643000 (WHITE) cod.613750 (BLACK) On request: