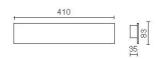

----------|--------------------|
| Beam:                  | Direct light       |
| Insulation class:      | 2                  |
| Weight:                | 1.80 kg            |
| IP grade:              | IP40               |
| Grade IK:              | 10                 |
| Glow wire:             | 850° °C            |
| Lamp included:         | Yes                |
| LED type:              | SMD LED            |
| Overall power:         | 6.5 W              |
| Appliance flow:        | 910 lm             |
| Nominal duration:      | 50.000 ore L80 B22 |
| Color temperature:     | 3000 K             |
| Color rendering index: | >90                |
| Color consistency:     | 3 SDCM             |



NOTES equipment: recessed box 506l





SIDESIGN > SIDESIGN > QD

## **TECHNICAL DRAWING**



## COMPANY

Side Spa has always been a benchmark in the manufacturing industry for its constant focus on product quality, assembly and sustainability of its items. The company is distinguished by its dedication to offering customers the highest quality products that meet needs and exceed expectations.

Side Spa pays the utmost attention to the quality of its products. Each stage of production undergoes rigorous quality control to ensure that only first-class items reach the market. By using highquality materials and adopting state-of-the-art manufacturing processes, the company is able to offer products that stand the test of time and maintain their performance over the years. Quality is a top priority for Side Spa, which strives to meet the highest standards of excellence.