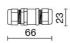

|
| Nominal duration:      | 50.000 (h) L90 B50               |
| Color temperature:     | 3000 K                           |
| Color rendering index: | >90                              |
| Color consistency:     | 3 SDCM                           |

LIGHT SOURCE: 1 x 20W 2523.68Im



















# **NOTES**

Maximum nighttime ambiance temperature when the fitting is on not exceeding 50°C Minimum nighttime ambiance temperature when the fitting is on not lower than -20  $^{\circ}\text{C}$ Maximum daytime ambiance temperature when the fitting is off not exceeding 60°C

EXTERIOR > URBAN RESIDENTIAL BOLLARD > VERSO 175 KONIC EVO

# **TECHNICAL DRAWING**



### PHOTOMETRIC CURVES





### **ACCESSORIES**



Formwork for ground fixing

899-N

IP68 connector ø 7 to 12mm



646308 NE





646636 NE



# VERSO 175 KONIC EVO - H.700mm - Omnidirectional

# E6031-LBC-N



EXTERIOR > URBAN RESIDENTIAL BOLLARD > VERSO 175 KONIC EVO

Galvanized steel fixing plate with anchor belts

4074-N

#### **COMPANY**

Side Spa has always been a benchmark in the manufacturing industry for its constant focus on product quality, assembly and sustainability of its items. The company is distinguished by its dedication to offering customers the highest quality products that meet needs and exceed expectations.

Side Spa pays the utmost attention to the quality of its products. Each stage of production undergoes rigorous quality control to ensure that only first-class items reach the market. By using high-quality materials and adopting state-of-the-art manufacturing processes, the c