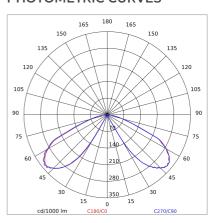

ower:         | 23 W                             |
| Appliance flow:        | 842 lm                           |
| Nominal duration:      | 50.000 (h) L90 B50               |
| Color temperature:     | 3000 K                           |
| Color rendering index: | >90                              |
| Color consistency:     | 3 SDCM                           |

LIGHT SOURCE: 1 x 20W 2523.68Im



















# **NOTES**

Maximum nighttime ambiance temperature when the fitting is on not exceeding 50°C Minimum nighttime ambiance temperature when the fitting is on not lower than -20  $^{\circ}\text{C}$ Maximum daytime ambiance temperature when the fitting is off not exceeding 60°C

EXTERIOR > URBAN RESIDENTIAL BOLLARD > VERSO 175 KONIC EVO

# **TECHNICAL DRAWING**



### PHOTOMETRIC CURVES





### **ACCESSORIES**



Formwork for ground fixing

899-N

IP68 connector ø 7 to 12mm



646308 NE





646636 NE



# VERSO 175 KONIC EVO - H.700mm - Omnidirectional

# E6031-LBC-N



EXTERIOR > URBAN RESIDENTIAL BOLLARD > VERSO 175 KONIC EVO

Galvanized steel fixing plate with anchor belts

4074-N

#### **COMPANY**

Side Spa has always been a benchmark in the manufacturing industry for its constant focus on product quality, assembly and sustainability of its items. The company is distinguished by its dedication to offering customers the highest quality products that meet needs and exceed expectations.

Side Spa pays the utmost attention to the quality of its products. Each stage of production undergoes rigorous quality control to ensure that only first-class items reach the market. By