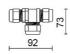

|
| Nominal duration:      | 50.000 (h) L90 B50               |
| Color temperature:     | 3000 K                           |
| Color rendering index: | >90                              |
| Color consistency:     | 3 SDCM                           |

LIGHT SOURCE: 1 x 20W 2523.68Im



















# **NOTES**

Maximum nighttime ambiance temperature when the fitting is on not exceeding 50°C Minimum nighttime ambiance temperature when the fitting is on not lower than -20  $^{\circ}\text{C}$ Maximum daytime ambiance temperature when the fitting is off not exceeding 60°C

EXTERIOR > URBAN RESIDENTIAL BOLLARD > VERSO 175 KONIC EVO

# **TECHNICAL DRAWING**



### PHOTOMETRIC CURVES





### **ACCESSORIES**



Formwork for ground fixing

899-N

IP68 connector ø 7 to 12mm



646308 NE





646636 NE



# VERSO 175 KONIC EVO - H.700mm - Omnidirectional

# E6031-LBC-N



EXTERIOR > URBAN RESIDENTIAL BOLLARD > VERSO 175 KONIC EVO

Galvanized steel fixing plate with anchor belts

4074-N

#### **COMPANY**

Side Spa has always been a benchmark in the manufacturing industry for its constant focus on product quality, assembly and sustainability of its items. The company is distinguished by its dedication to offering customers the highest quality products that meet needs and exceed expectations.

Side Spa pays the utmost attention to the quality of its products. Each stage of production undergoes rigorous quality control to ensure that only first-class items reach the market. By using high-quality materials and adopting state-of-the-art manufacturing processes, the company is able