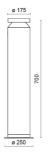

|
| Overall power:         | 23 W                             |
| Appliance flow:        | 842 lm                           |
| Nominal duration:      | 50.000 (h) L90 B50               |
| Color temperature:     | 3000 K                           |
| Color rendering index: | >90                              |
| Color consistency:     | 3 SDCM                           |

LIGHT SOURCE: 1 x 20W 2523.68Im



















# **NOTES**

Maximum nighttime ambiance temperature when the fitting is on not exceeding 50°C Minimum nighttime ambiance temperature when the fitting is on not lower than -20  $^{\circ}\text{C}$ Maximum daytime ambiance temperature when the fitting is off not exceeding 60°C

EXTERIOR > URBAN RESIDENTIAL BOLLARD > VERSO 175 KONIC EVO

# **TECHNICAL DRAWING**



### PHOTOMETRIC CURVES





### **ACCESSORIES**



Formwork for ground fixing

899-N

IP68 connector ø 7 to 12mm



646308 NE





646636 NE



# VERSO 175 KONIC EVO - H.700mm - Omnidirectional

# E6031-LBC-N



EXTERIOR > URBAN RESIDENTIAL BOLLARD > VERSO 175 KONIC EVO

Galvanized steel fixing plate with anchor belts

4074-N

#### **COMPANY**

Side Spa has always been a benchmark in the manufacturing industry for its constant focus on product quality, assembly and sustainability of its items. The company is distinguished by its dedication to offering customers the highest quality products that meet needs and exceed expectations.

Side Spa pays the utmost attention to the quality of its products. Each stage of production undergoes rigorous quality control to ensure that only first-class