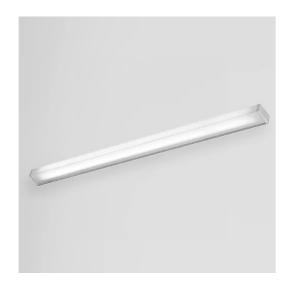

# 3426-840-DA

INDOOR > WALL - CEILING - SUSPENSION > ELISEO PARETE

## **FEATURES**

| Intended Use:   | Interior                                                              |
|-----------------|-----------------------------------------------------------------------|
| Installation:   | Wall Mounting                                                         |
| Body/Structure: | Body made of extruded aluminum - Heads made of thermoplastic material |
| Painting:       | Interior polyester powder coating                                     |
| Finish:         | White                                                                 |
| Glass/Screen:   | Opal polycarbonate diffuser screen                                    |
| Driver:         | Built-in DALI dimmable driver for LED,<br>stabilized output 500mA dc  |

## **NOTES**

dmension I = 1202mm.

INDOOR > WALL - CEILING - SUSPENSION > ELISEO PARETE