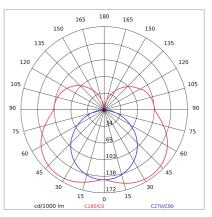

fuser screen                                    |
| Driver:         | Built-in DALI dimmable driver for LED,<br>stabilized output 500mA dc  |

## **TECHNICAL DATA**

| 220-240V              |
|-----------------------|
| Symmetrical diffusing |
| (500mA)               |
| 1                     |
| 2.3 kg                |
| 40                    |
| 850 °C                |
| Yes                   |
| SMD LED               |
| 37.6 W                |
| 3362 lm               |
| 50.000 L80 B10        |
| 4000 K                |
| >90                   |
| 3 SDCM                |
|                       |

LIGHT SOURCE: 2 x 16.8W 3062lm















## **NOTES**

dmension I = 1202mm.



INDOOR > WALL - CEILING - SUSPENSION > ELISEO PARETE

## **TECHNICAL DRAWING**



#### PHOTOMETRIC CURVES





### **COMPANY**

Side Spa has always been a benchmark in the manufacturing industry for its constant focus on product quality, assembly and sustainability of its items. The company is distinguished by its dedication to offering customers the highest quality products that meet needs and exceed expectations.

Side Spa pays the utmost attention to the quality of its products. Each stage of production undergoes rigorous quality control to ensure that only first-class items reach the market. By using high-quality materials and adopting state-of-the-art manufacturing processes, the company is able to offer products that stand the test of time and maintain their performance over the years. Quality is a top priority for Side Spa, which strives to meet the highest standards of excellence.