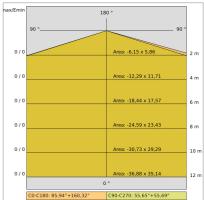

ser screen                                    |
| Driver:         | Built-in DALI dimmable driver for LED,<br>stabilized output 500mA dc  |

## **TECHNICAL DATA**

| 220-240V              |
|-----------------------|
| Symmetrical diffusing |
| (500mA)               |
| 1                     |
| 2.3 kg                |
| 40                    |
| 850 °C                |
| Yes                   |
| SMD LED               |
| 37.6 W                |
| 3362 lm               |
| 50.000 L80 B10        |
| 4000 K                |
| >90                   |
| 3 SDCM                |
|                       |

LIGHT SOURCE: 2 x 16.8W 3062lm















## **NOTES**

dmension I = 1202mm.



INDOOR > WALL - CEILING - SUSPENSION > ELISEO PARETE

## **TECHNICAL DRAWING**



#### PHOTOMETRIC CURVES





### **COMPANY**

Side Spa has always been a benchmark in the manufacturing industry for its constant focus on product quality, assembly and sustainability of its items. The company is distinguished by its dedication to offering customers the highest quality products that meet needs and exceed expectations.

Side Spa pays the utmost attention to the quality of its products. Each stage of production undergoes rigorous quality control to ensure that only first-class items reach the market. By using high-quality materials and adopting state-of-the-art manufacturing processes, the company is able to offer products that stand the test of time and maintain their performance over the years. Quality is a top priority for Side Spa, which strives to meet the highest standards of excellence.