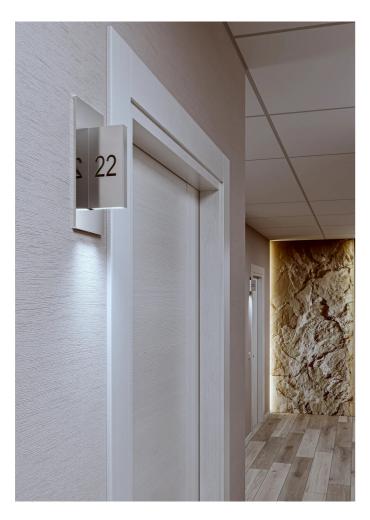

### **FEATURES**

| Intended Use:     | Interior,SIDESIGN                                   |
|-------------------|-----------------------------------------------------|
| Installation:     | Wall, recessed version                              |
| Body/Structure:   | Zamak body and plate, galvanized steel counterplate |
| Painting:         | Galvanic treatment                                  |
| Finish:           | Chrome                                              |
| Reflector/Optics: | Methacrylate led lens                               |
| Driver:           | Including                                           |

### TECHNICAL DATA

| Tension:                             | 220/240v                         |
|--------------------------------------|----------------------------------|
| Beam:                                | Single-emission concentrator 15° |
| Current:                             | 500mA                            |
| Weight:                              | 2.20 kg                          |
| IP grade:                            | IP20                             |
| Glow wire:                           | 850° °C                          |
| Lamp included:                       | Yes                              |
| LED type:                            | Power LED                        |
| Overall power:                       | 7.2 W                            |
| Appliance flow:                      |                                  |
| Appliance now.                       | 640 lm                           |
| Nominal duration:                    | 640 lm<br>50.000 ore L80 B20     |
|                                      |                                  |
| Nominal duration:                    | 50.000 ore L80 B20               |
| Nominal duration: Color temperature: | 50.000 ore L80 B20<br>3000 K     |