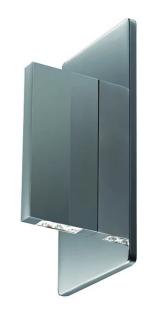

### **FEATURES**

| Intended Use:     | Interior,SIDESIGN                                   |
|-------------------|-----------------------------------------------------|
| Installation:     | Wall, recessed version                              |
| Body/Structure:   | Zamak body and plate, galvanized steel counterplate |
| Painting:         | Galvanic treatment                                  |
| Finish:           | Chrome                                              |
| Reflector/Optics: | Methacrylate led lens                               |
| Driver:           | Including                                           |

### TECHNICAL DATA

| Tension:                             | 220/240v                         |
|--------------------------------------|----------------------------------|
| Beam:                                | Single-emission concentrator 15° |
| Current:                             | 500mA                            |
| Weight:                              | 2.20 kg                          |
| IP grade:                            | IP20                             |
| Glow wire:                           | 850° °C                          |
| Lamp included:                       | Yes                              |
| LED type:                            | Power LED                        |
| Overall power:                       | 7.2 W                            |
| Appliance flow:                      |                                  |
| Appliance now.                       | 640 lm                           |
| Nominal duration:                    | 640 lm<br>50.000 ore L80 B20     |
|                                      |                                  |
| Nominal duration:                    | 50.000 ore L80 B20               |
| Nominal duration: Color temperature: | 50.000 ore L80 B20<br>3000 K     |