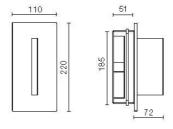

uded:                       | Yes                              |
| LED type:                            | Power LED                        |
| Overall power:                       | 7.2 W                            |
| Appliance flow:                      |                                  |
| Appliance now.                       | 640 lm                           |
| Nominal duration:                    | 640 lm<br>50.000 ore L80 B20     |
|                                      |                                  |
| Nominal duration:                    | 50.000 ore L80 B20               |
| Nominal duration: Color temperature: | 50.000 ore L80 B20<br>3000 K     |

















## **NOTES**

equipment: recessed box 506l



# D2020



SIDESIGN > SIDESIGN > QD

### **TECHNICAL DRAWING**



#### **COMPANY**

Side Spa has always been a benchmark in the manufacturing industry for its constant focus on product quality, assembly and sustainability of its items. The company is distinguished by its dedication to offering customers the highest quality products that meet needs and exceed expectations.

Side Spa pays the utmost attention to the quality of its products. Each stage of production undergoes rigorous quality control to ensure that only first-class items reach the market. By using high-quality materials and adopting state-of-the-art manufacturing processes, the company is able to offer products that stand the test of time and maintain their performance over the years. Quality is a top priority for Side Spa, which strives to meet the highest standards of excellence.