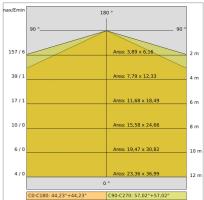

|
| Weight:                | 4 kg                  |
| IP grade:              | 40                    |
| Glow wire:             | 850 °C                |
| Lamp included:         | Yes                   |
| LED type:              | SMD LED               |
| Overall power:         | 29.2 W                |
| Appliance flow:        | 1753 lm               |
| Nominal duration:      | 50.000 L80 B20        |
| Color temperature:     | 4000 K                |
| Color rendering index: | >90                   |
| Color consistency:     | 3 SDCM                |

LIGHT SOURCE: 1 x 16.8W 3062Im LIGHT SOURCE: 1 x 8.4W 1531Im



















**NOTES** dmension I =1552mm.



INDOOR > WALL - CEILING - SUSPENSION > ELISEO PARETE

### **TECHNICAL DRAWING**



#### PHOTOMETRIC CURVES





#### **COMPANY**

Side Spa has always been a benchmark in the manufacturing industry for its constant focus on product quality, assembly and sustainability of its items. The company is distinguished by its dedication to offering customers the highest quality products that meet needs and exceed expectations.

Side Spa pays the utmost attention to the quality of its products. Each stage of production undergoes rigorous quality control to ensure that only first-class items reach the market. By using high-quality materials and adopting state-of-the-art manufacturing processes, the company is able to offer products that stand the test of time and maintain their performance over the years. Quality is a top priority for Side Spa, which strives to meet the highest standards of excellence.