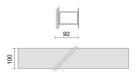

LIGHT SOURCE: 1 x 16.8W 3062Im LIGHT SOURCE: 1 x 8.4W 1531Im

**NOTES** dmension I =1552mm.

INDOOR > WALL - CEILING - SUSPENSION > ELISEO PARETE

### **TECHNICAL DRAWING**