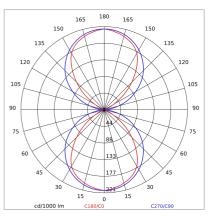

|
| Weight:                | 4 kg                  |
| IP grade:              | 40                    |
| Glow wire:             | 850 °C                |
| Lamp included:         | Yes                   |
| LED type:              | SMD LED               |
| Overall power:         | 29.2 W                |
| Appliance flow:        | 1753 lm               |
| Nominal duration:      | 50.000 L80 B20        |
| Color temperature:     | 4000 K                |
| Color rendering index: | >90                   |
| Color consistency:     | 3 SDCM                |

LIGHT SOURCE: 1 x 16.8W 3062Im LIGHT SOURCE: 1 x 8.4W 1531Im



















**NOTES** dmension I =1552mm.



INDOOR > WALL - CEILING - SUSPENSION > ELISEO PARETE

### **TECHNICAL DRAWING**



#### PHOTOMETRIC CURVES





#### **COMPANY**

Side Spa has always been a benchmark in the manufacturing industry for its constant focus on product quality, assembly and sustainability of its items. The company is distinguished by its dedication to offering customers the highest quality products that meet needs and exceed expectations.

Side Spa pays the utmost attention to the quality of its products. Each stage of production undergoes rigorous quality control to ensure that only first-class items reach the market. By using high-quality materials and adopting state-of-the-art manufacturing processes, the company is able to offer products that stand the test of time and maintain their performance over the years. Quality is a top priority for Side Spa, which strives to meet the highest standards of excellence.