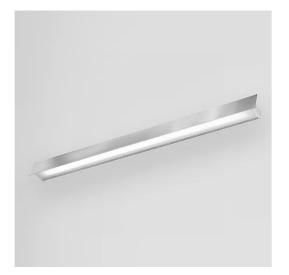

# ELISEO-with front - DALI-reflector with front

## 3432-840-DA

INDOOR > WALL - CEILING - SUSPENSION > ELISEO PARETE

#### **FEATURES**

| Intended Use:     | Interior                                                              |
|-------------------|-----------------------------------------------------------------------|
| Installation:     | Wall Mounting                                                         |
| Body/Structure:   | Body made of extruded aluminum - Heads made of thermoplastic material |
| Painting:         | Interior polyester powder coating                                     |
| Finish:           | White                                                                 |
| Reflector/Optics: | Opal polycarbonate diffuser                                           |
| Glass/Screen:     | Brushed aluminum screen                                               |
| Driver:           | Built-in DALI dimmable driver for LED,<br>stabilized output 500mA dc  |
|                   |                                                                       |

#### TECHNICAL DATA

| Tension:               | 220-240V 50/60Hz      |
|------------------------|-----------------------|
| Beam:                  | Symmetrical diffusing |
| Current:               | 500mA                 |
| Insulation class:      | 1                     |
| Weight:                | 4 kg                  |
| IP grade:              | 40                    |
| Glow wire:             | 850 °C                |
| Lamp included:         | Yes                   |
| LED type:              | SMD LED               |
| Overall power:         | 29.2 W                |
| Appliance flow:        | 1753 lm               |
| Nominal duration:      | 50.000 L80 B20        |
| Color temperature:     | 4000 K                |
| Color rendering index: | >90                   |
| Color consistency:     | 3 SDCM                |

LIGHT SOURCE: 1 x 16.8W 3062Im LIGHT SOURCE: 1 x 8.4W 1531Im

**NOTES** dmension I =1552mm.

INDOOR > WALL - CEILING - SUSPENSION > ELISEO PARETE