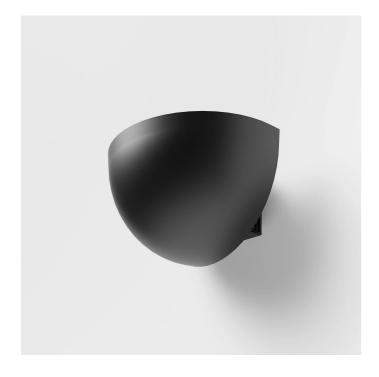

EXTERIOR > RESIDENTIAL WALL-LIGHTS > QUARTO DI SFERA

## **FEATURES**

| Intended Use:     | Exteriors                                                                                                                                                                 |
|-------------------|---------------------------------------------------------------------------------------------------------------------------------------------------------------------------|
| Installation:     | Wall Mounting                                                                                                                                                             |
| Body/Structure:   | Die-cast aluminum body EN AB-47100                                                                                                                                        |
| Painting:         | Polyester powder coating with special outdoor treatment (sandblasting, pickling, No. 3 washing, fluorzirconing, epoxy powder primer and polyester powder surface finish). |
| Finish:           | Black                                                                                                                                                                     |
| Reflector/Optics: | 99.8% pure aluminum reflector                                                                                                                                             |
| Glass/Screen:     | Tempered frosted glass                                                                                                                                                    |
| Driver:           | Integrated electronic driver, inverter and battery                                                                                                                        |

## TECHNICAL DATA

| Tension:               | 220-240V 50/60Hz      |
|------------------------|-----------------------|
| Beam:                  | Symmetrical diffusing |
| Current:               | 350mA                 |
| Insulation class:      | 1                     |
| Weight:                | 4.5 kg                |
| IP grade:              | 65                    |
| Grade IK:              | 6                     |
| Glow wire:             | 850 °C                |
| Lamp included:         | Yes                   |
| LED type:              | SMD LED               |
| Overall power:         | 20 W                  |
| Appliance flow:        | 711 lm                |
| Nominal duration:      | 50.000 (h) L80 B50    |
| Color temperature:     | 6000 K                |
| Color rendering index: | >80                   |
| Color consistency:     | 4 SDCM                |