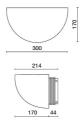

| SMD LED               |
| Overall power:         | 20 W                  |
| Appliance flow:        | 711 lm                |
| Nominal duration:      | 50.000 (h) L80 B50    |
| Color temperature:     | 6000 K                |
| Color rendering index: | >80                   |
| Color consistency:     | 4 SDCM                |

LIGHT SOURCE: 1 x LED 17.00W 1750lm



















Maximum nighttime ambiance temperature when the fitting is on not exceeding  $50^{\circ}$ C Minimum nighttime ambiance temperature when the fitting is on not lower than -20°C Maximum daytime ambiance temperature when the fitting is off not exceeding  $60^{\circ}$ C

# **QUARTO DI SFERA** - Emergency

## **E8541-LBI-EM**



EXTERIOR > RESIDENTIAL WALL-LIGHTS > QUARTO DI SFERA

## **TECHNICAL DRAWING**



### PHOTOMETRIC CURVES





## **COMPANY**

Side Spa has always been a benchmark in the manufacturing industry for its constant focus on product quality, assembly and sustainability of its items. The company is distinguished by its dedication to offering customers the highest quality products that meet needs and exceed expectations.

Side Spa pays the utmost attention to the quality of its products. Each stage of production undergoes rigorous quality control to ensure that only first-class items reach the market. By using high-quality materials and adopting state-of-the-art manufacturing processes, the company is able to offer products that stand the test of time and maintain their performance over the years. Quality is a top priority for Side Spa, which strives to meet the highest stand