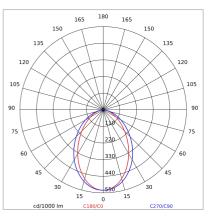

|
| Overall power:         | 20 W                  |
| Appliance flow:        | 711 lm                |
| Nominal duration:      | 50.000 (h) L80 B50    |
| Color temperature:     | 6000 K                |
| Color rendering index: | >80                   |
| Color consistency:     | 4 SDCM                |

LIGHT SOURCE: 1 x LED 17.00W 1750lm



















Maximum nighttime ambiance temperature when the fitting is on not exceeding  $50^{\circ}$ C Minimum nighttime ambiance temperature when the fitting is on not lower than -20°C Maximum daytime ambiance temperature when the fitting is off not exceeding  $60^{\circ}$ C

# **QUARTO DI SFERA** - Emergency

## **E8541-LBI-EM**



EXTERIOR > RESIDENTIAL WALL-LIGHTS > QUARTO DI SFERA

## **TECHNICAL DRAWING**



### PHOTOMETRIC CURVES





## **COMPANY**

Side Spa has always been a benchmark in the manufacturing industry for its constant focus on product quality, assembly and sustainability of its items. The company is distinguished by its dedication to offering customers the highest quality products that meet needs and exceed expectations.

Side Spa pays the utmost attention to the quality of its products. Each stage of production undergoes rigorous quality control to ensure that only first-class items reach the market. By using high-quality materials and adopting state-of-the-art manufacturing processes, the company is able to offer products that stand the test of time and maintain their performance over the years. Quality is a top priority for Side Spa, which strives to meet the highest standards of excellence.