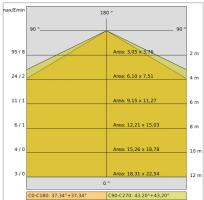

|
| Overall power:         | 20 W                  |
| Appliance flow:        | 711 lm                |
| Nominal duration:      | 50.000 (h) L80 B50    |
| Color temperature:     | 6000 K                |
| Color rendering index: | >80                   |
| Color consistency:     | 4 SDCM                |

LIGHT SOURCE: 1 x LED 17.00W 1750lm



















Maximum nighttime ambiance temperature when the fitting is on not exceeding  $50^{\circ}$ C Minimum nighttime ambiance temperature when the fitting is on not lower than -20°C Maximum daytime ambiance temperature when the fitting is off not exceeding  $60^{\circ}$ C

# **QUARTO DI SFERA** - Emergency

## **E8541-LBI-EM**



EXTERIOR > RESIDENTIAL WALL-LIGHTS > QUARTO DI SFERA

## **TECHNICAL DRAWING**



### PHOTOMETRIC CURVES





## **COMPANY**

Side Spa has always been a benchmark in the manufacturing industry for its constant focus on product quality, assembly and sustainability of its items. The company is distinguished by its dedication to offering customers the highest quality products that meet needs and exceed expectations.

Side Spa pays the utmost attention to the quality of its products. Each stage of production undergoes rigorous quality control to ensure that only first-class items reach the market. By using high-quality materials and adopting state-of-the-art manufacturing processes, the company is able to offer products that stand the test of time and maintain their performance over the years. Quality is a top priority for Side Spa, which strives to meet the highest standards of excellence.