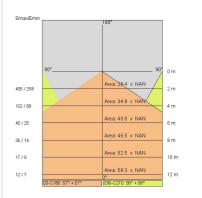

°C                     |
| Lamp included:         | Yes                        |
| LED type:              | Power LED                  |
| Overall power:         | 118 W                      |
| Appliance flow:        | 9712 lm                    |
| Nominal duration:      | 50.000 ore L70 B20         |
| Color temperature:     | 3000 K                     |
| Color rendering index: | >80                        |
| Color consistency:     | 3 SDCM                     |

LIGHT SOURCE: 24 x LED 4.50W 675lm

















#### **NOTES**

Optional: Fabric power cord in two different colors: cod.643000 (WHITE) cod.613750 (BLACK)



# STARGATE 1250 ECO - DIRECT/INDIRECT LIGHT

## 5616-LBC4

INDOOR > WALL - CEILING - SUSPENSION > STARGATE

## **TECHNICAL DRAWING**



#### PHOTOMETRIC CURVES





### **COMPANY**

Side Spa has always been a benchmark in the manufacturing industry for its constant focus on product quality, assembly and sustainability of its items. The company is distinguished by its dedication to offering customers the highest quality products that meet needs and exceed expectations.

Side Spa pays the utmost attention to the quality of its products. Each stage of production undergoes rigorous quality control to ensure that only first-class items reach the market. By using high-quality materials and adopting state-of-the-art manufacturing processes, the company is able to offer products that stand the test of time and maintain their performance over the years. Quality is a top priority for Side Spa, which strives to meet the highest standards of excellence.