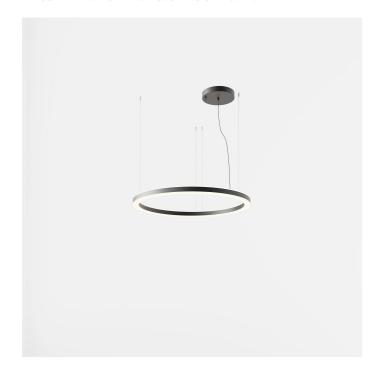

# STARGATE 1250 ECO - DIRECT/INDIRECT LIGHT

# 5616-LBC4

INDOOR > WALL - CEILING - SUSPENSION > STARGATE

### **FEATURES**

| and    |
|--------|
|        |
|        |
|        |
| ate in |
|        |
|        |

### **TECHNICAL DATA**

| Tension:               | 220-240V 50/60Hz           |
|------------------------|----------------------------|
| Beam:                  | Symmetrical, dual emission |
| Current:               | 500mA                      |
| Insulation class:      | 1                          |
| Weight:                | 13.5 kg                    |
| IP grade:              | 40                         |
| Glow wire:             | 850 °C                     |
| Lamp included:         | Yes                        |
| LED type:              | Power LED                  |
| Overall power:         | 118 W                      |
| Appliance flow:        | 9712 lm                    |
| Nominal duration:      | 50.000 ore L70 B20         |
| Color temperature:     | 3000 K                     |
| Color rendering index: | >80                        |
| Color consistency:     | 3 SDCM                     |

LIGHT SOURCE: 24 x LED 4.50W 675lm