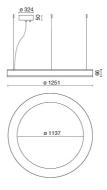

Glow wire:             | 850 °C                     |
| Lamp included:         | Yes                        |
| LED type:              | Power LED                  |
| Overall power:         | 118 W                      |
| Appliance flow:        | 9712 lm                    |
| Nominal duration:      | 50.000 ore L70 B20         |
| Color temperature:     | 3000 K                     |
| Color rendering index: | >80                        |
| Color consistency:     | 3 SDCM                     |

LIGHT SOURCE: 24 x LED 4.50W 675lm

















#### **NOTES**

Optional: Fabric power cord in two different colors: cod.643000 (WHITE) cod.613750 (BLACK)



# STARGATE 1250 ECO - DIRECT/INDIRECT LIGHT

## 5616-LBC4

INDOOR > WALL - CEILING - SUSPENSION > STARGATE

## **TECHNICAL DRAWING**



#### PHOTOMETRIC CURVES





### **COMPANY**

Side Spa has always been a benchmark in the manufacturing industry for its constant focus on product quality, assembly and sustainability of its items. The company is distinguished by its dedication to offering customers the highest quality products that meet needs and exceed expectations.

Side Spa pays the utmost attention to the quality of its products. Each stage of production undergoes rigorous quality control to ensure that only first-class items reach the market. By using high-quality materials and adopting state-of-the-art manufacturing processes, the company is able to offer products that stand the test of time and maintain their performance over the years. Quality is a top priority for Side Spa, which strives to meet the highest sta