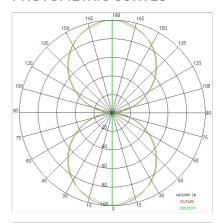

50 °C                     |
| Lamp included:         | Yes                        |
| LED type:              | Power LED                  |
| Overall power:         | 118 W                      |
| Appliance flow:        | 9712 lm                    |
| Nominal duration:      | 50.000 ore L70 B20         |
| Color temperature:     | 3000 K                     |
| Color rendering index: | >80                        |
| Color consistency:     | 3 SDCM                     |

LIGHT SOURCE: 24 x LED 4.50W 675lm

















#### **NOTES**

Optional: Fabric power cord in two different colors: cod.643000 (WHITE) cod.613750 (BLACK)



# STARGATE 1250 ECO - DIRECT/INDIRECT LIGHT

## 5616-LBC4

INDOOR > WALL - CEILING - SUSPENSION > STARGATE

## **TECHNICAL DRAWING**



#### PHOTOMETRIC CURVES





### **COMPANY**

Side Spa has always been a benchmark in the manufacturing industry for its constant focus on product quality, assembly and sustainability of its items. The company is distinguished by its dedication to offering customers the highest quality products that meet needs and exceed expectations.

Side Spa pays the utmost attention to the quality of its products. Each stage of production undergoes rigorous quality control to ensure that only first-class items reach the market. By using high-quality materials and adopting state-of-the-art manufacturing processes, the company is able to offer products that stand the test of time and maintain their performance over the years. Quality is a top priority for Side Spa, which strives to meet the highest standards of excellence.