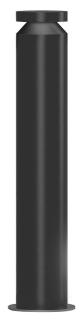

# VERSO 175 KONIC EVO - H.1000mm - Monodirectional

## **FEATURES**

| Intended Use:     | Exteriors                                                                                                                                                                 |
|-------------------|---------------------------------------------------------------------------------------------------------------------------------------------------------------------------|
| Installation:     | Floor/Floor                                                                                                                                                               |
| Fixing:           | Via pre-drilled holes for hardware (not included)                                                                                                                         |
| Body/Structure:   | Extruded aluminum body and die-cast aluminum optical compartment                                                                                                          |
| Painting:         | Polyester powder coating with special outdoor treatment (sandblasting, pickling, No. 3 washing, fluorzirconing, epoxy powder primer and polyester powder surface finish). |
| Finish:           | Anthracite gray                                                                                                                                                           |
| Reflector/Optics: | Die-cast conical reflector                                                                                                                                                |
| Glass/Screen:     | Transparent glass                                                                                                                                                         |
| Driver:           | Integrated driver for LED,<br>500mA dc stabilized output                                                                                                                  |
|                   |                                                                                                                                                                           |

## **TECHNICAL DATA**

| Tension:               | 220-240V 50/60Hz          |
|------------------------|---------------------------|
| Beam:                  | Symmetrical, one-way 180° |
| Current:               | 500mA                     |
| Insulation class:      | 2                         |
| Weight:                | 9 kg                      |
| IP grade:              | 65                        |
| Grade IK:              | 10                        |
| Glow wire:             | 850 °C                    |
| Lamp included:         | Yes                       |
| LED type:              | SDM LED                   |
| Overall power:         | 23 W                      |
| Appliance flow:        | 440 lm                    |
| Nominal duration:      | 50.000 (h) L90 B50        |
| Color temperature:     | 4000 K                    |
| Color rendering index: | >90                       |
| Color consistency:     | 3 SDCM                    |