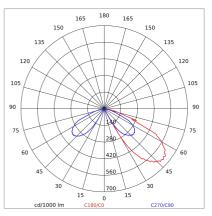

M LED                   |
| Overall power:         | 23 W                      |
| Appliance flow:        | 440 lm                    |
| Nominal duration:      | 50.000 (h) L90 B50        |
| Color temperature:     | 4000 K                    |
| Color rendering index: | >90                       |
| Color consistency:     | 3 SDCM                    |

LIGHT SOURCE: 1 x 20W 2652.40lm





















# **NOTES**

Maximum nighttime ambiance temperature when the fitting is on not exceeding  $50^{\circ}$ C Minimum nighttime ambiance temperature when the fitting is on not lower than -20°C Maximum daytime ambiance temperature when the fitting is off not exceeding  $60^{\circ}$ C

EXTERIOR > URBAN RESIDENTIAL BOLLARD > VERSO 175 KONIC EVO

# **TECHNICAL DRAWING**



## PHOTOMETRIC CURVES





## **ACCESSORIES**



Formwork for ground fixing

899-N

IP68 connector ø 7 to 12mm



646308 NE

IP68 "T" connector ø 7 to 10mm for continuous rows



646636 NE

# VERSO 175 KONIC EVO - H.1000mm - Monodirectional

# E6056-LBN-N



EXTERIOR > URBAN RESIDENTIAL BOLLARD > VERSO 175 KONIC EVO

Galvanized steel fixing plate with anchor belts

4074-N

## **COMPANY**

Side Spa has always been a benchmark in the manufacturing industry for its constant focus on product quality, assembly and sustainability of its items. The company is distinguished by its dedication to offering customers the highest quality products that meet needs and exceed expectations.

Side Spa pays the utmost attention to the quality of its products. Each stage of production undergoes rigorous quality control to ensure th