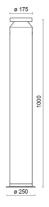

D type:              | SDM LED                   |
| Overall power:         | 23 W                      |
| Appliance flow:        | 440 lm                    |
| Nominal duration:      | 50.000 (h) L90 B50        |
| Color temperature:     | 4000 K                    |
| Color rendering index: | >90                       |
| Color consistency:     | 3 SDCM                    |

LIGHT SOURCE: 1 x 20W 2652.40lm





















# **NOTES**

Maximum nighttime ambiance temperature when the fitting is on not exceeding  $50^{\circ}$ C Minimum nighttime ambiance temperature when the fitting is on not lower than -20°C Maximum daytime ambiance temperature when the fitting is off not exceeding  $60^{\circ}$ C

EXTERIOR > URBAN RESIDENTIAL BOLLARD > VERSO 175 KONIC EVO

# **TECHNICAL DRAWING**



## PHOTOMETRIC CURVES





## **ACCESSORIES**



Formwork for ground fixing

899-N

IP68 connector ø 7 to 12mm



646308 NE

IP68 "T" connector ø 7 to 10mm for continuous rows



646636 NE

# VERSO 175 KONIC EVO - H.1000mm - Monodirectional

# E6056-LBN-N



EXTERIOR > URBAN RESIDENTIAL BOLLARD > VERSO 175 KONIC EVO

Galvanized steel fixing plate with anchor belts

4074-N

## **COMPANY**

Side Spa has always been a benchmark in the manufacturing industry for its constant focus on product quality, assembly and sustainability of its items. The company is distinguished by its dedication to offering customers the highest quality products that meet needs and exceed expectations.

Side Spa pays the utmost attention to the quality of its products. Each stage of production undergoes rigorous qua