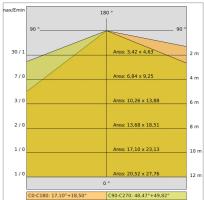

LED                   |
| Overall power:         | 23 W                      |
| Appliance flow:        | 440 lm                    |
| Nominal duration:      | 50.000 (h) L90 B50        |
| Color temperature:     | 4000 K                    |
| Color rendering index: | >90                       |
| Color consistency:     | 3 SDCM                    |

LIGHT SOURCE: 1 x 20W 2652.40lm





















# **NOTES**

Maximum nighttime ambiance temperature when the fitting is on not exceeding  $50^{\circ}$ C Minimum nighttime ambiance temperature when the fitting is on not lower than -20°C Maximum daytime ambiance temperature when the fitting is off not exceeding  $60^{\circ}$ C

EXTERIOR > URBAN RESIDENTIAL BOLLARD > VERSO 175 KONIC EVO

# **TECHNICAL DRAWING**



## PHOTOMETRIC CURVES





## **ACCESSORIES**



Formwork for ground fixing

899-N

IP68 connector ø 7 to 12mm



646308 NE

IP68 "T" connector ø 7 to 10mm for continuous rows



646636 NE

# VERSO 175 KONIC EVO - H.1000mm - Monodirectional

# E6056-LBN-N



EXTERIOR > URBAN RESIDENTIAL BOLLARD > VERSO 175 KONIC EVO

Galvanized steel fixing plate with anchor belts

4074-N

## **COMPANY**

Side Spa has always been a benchmark in the manufacturing industry for its constant focus on product quality, assembly and sustainability of its items. The company is distinguished by its dedication to offering customers the highest quality products that meet needs and exceed expectations.

Side Spa pays the utmost attention to the quality of its products. Each stage of production undergoes rigorous quality control to ensure that