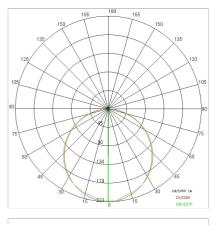

ed:         | Yes                          |
| LED type:              | Power LED                    |
| Overall power:         | 192 W                        |
| Appliance flow:        | 14062 lm                     |
| Nominal duration:      | 50.000 ore L80 B10           |
| Color temperature:     | 4000 K                       |
| Color rendering index: | > 80                         |
| Color consistency:     | 3 SDCM                       |

### LIGHT SOURCE: 5 x LED 35.20W 4200Im



#### NOTES

suspension of the light fixture by means of 10 steel ropes. Optional: Fabric power cord in two different colors: cod.643000 (WHITE) cod.613750 (BLACK)



# STARGATE 3000 - Direct light 5636-LBN



INDOOR > WALL - CEILING - SUSPENSION > STARGATE

# TECHNICAL DRAWING



### PHOTOMETRIC CURVES





## COMPANY

Side Spa has always been a benchmark in the manufacturing industry for its constant focus on product quality, assembly and sustainability of its items. The company is distinguished by its dedication to offering customers the highest quality products that meet needs and exceed expectations.

Side Spa pays the utmost attention to the quality of its products. Each stage of production undergoes rigorous quality control to ensure that only first-class items reach the market. By using highquality materials and adopting state-of-the-art manufacturing processes, the company is able to offer products that stand the test of time and maintain their performance over the years. Quality is a top priority for Side Spa, which strives to meet the highest standards of excellence.