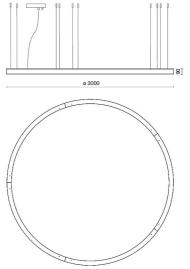

|
| Lamp included:         | Yes                          |
| LED type:              | Power LED                    |
| Overall power:         | 192 W                        |
| Appliance flow:        | 14062 lm                     |
| Nominal duration:      | 50.000 ore L80 B10           |
| Color temperature:     | 4000 K                       |
| Color rendering index: | > 80                         |
| Color consistency:     | 3 SDCM                       |

### LIGHT SOURCE: 5 x LED 35.20W 4200Im



#### NOTES

suspension of the light fixture by means of 10 steel ropes. Optional: Fabric power cord in two different colors: cod.643000 (WHITE) cod.613750 (BLACK)



# STARGATE 3000 - Direct light 5636-LBN



INDOOR > WALL - CEILING - SUSPENSION > STARGATE

# TECHNICAL DRAWING



### PHOTOMETRIC CURVES





## COMPANY

Side Spa has always been a benchmark in the manufacturing industry for its constant focus on product quality, assembly and sustainability of its items. The company is distinguished by its dedication to offering customers the highest quality products that meet needs and exceed expectations.

Side Spa pays the utmost attention to the quality of its products. Each stage of production undergoes rigorous quality control to ensure that only first-class items reach the market. By using highquality materials and adopting state-of-the-art manufacturing processes, the company is able to offer products that stand the test of time and maintain their performance over the years. Quality is a top priority for Side Spa, which strives to meet the highest standards