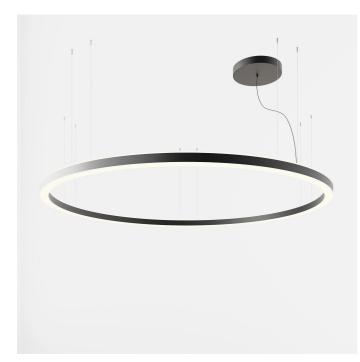

# STARGATE 3000 - Direct light 5636-LBN

INDOOR > WALL - CEILING - SUSPENSION > STARGATE

## FEATURES

| Intended Use:   | Interior                                                                     |
|-----------------|------------------------------------------------------------------------------|
| Installation:   | Suspension                                                                   |
| Fixing:         | Suspension system with steel rope(s) L=3100 mm and<br>micrometric adjustment |
| Body/Structure: | Sheet steel body                                                             |
| Painting:       | Interior polyester powder coating                                            |
| Finish:         | Black                                                                        |
| Glass/Screen:   | Bi-satin polycarbonate diffuser screen                                       |
| Driver:         | Integrated driver for LED, 24Vdc output                                      |
|                 |                                                                              |