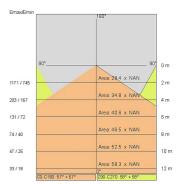

:         | Yes                          |
| LED type:              | Power LED                    |
| Overall power:         | 192 W                        |
| Appliance flow:        | 14062 lm                     |
| Nominal duration:      | 50.000 ore L80 B10           |
| Color temperature:     | 4000 K                       |
| Color rendering index: | > 80                         |
| Color consistency:     | 3 SDCM                       |

### LIGHT SOURCE: 5 x LED 35.20W 4200Im



#### NOTES

suspension of the light fixture by means of 10 steel ropes. Optional: Fabric power cord in two different colors: cod.643000 (WHITE) cod.613750 (BLACK)



# STARGATE 3000 - Direct light 5636-LBN



INDOOR > WALL - CEILING - SUSPENSION > STARGATE

# TECHNICAL DRAWING



### PHOTOMETRIC CURVES





## COMPANY

Side Spa has always been a benchmark in the manufacturing industry for its constant focus on product quality, assembly and sustainability of its items. The company is distinguished by its dedication to offering customers the highest quality products that meet needs and exceed expectations.

Side Spa pays the utmost attention to the quality of its products. Each stage of production undergoes rigorous quality control to ensure that only first-class items reach the market. By using highquality materials and adopting state-of-the-art manufacturing processes, the company is able to offer products that stand the test of time and maintain their performance over the years. Quality is a top priority for Side Spa, which strives to meet the highest standards of excellence.