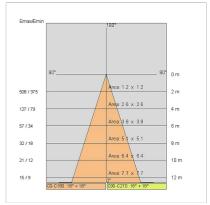

ominal duration:      | 50.000 (h) L80 B20             |
| Color temperature:     | 4000 K                         |
| Color rendering index: | >90                            |
| Color consistency:     | 3 SDCM                         |

LIGHT SOURCE: 2 x LED 11.50W 2000lm













### **NOTES**

composition : 85% aluminum, 5% steel, 4% glass, 3% polypropylene, 1% silicone rubber, 1%  $\,$ copper, 1% tin

Maximum nighttime ambiance temperature when the fitting is on not exceeding  $50^{\circ}\mathrm{C}$ Minimum nighttime ambiance temperature when the fitting is on not lower than -20  $^{\circ}\text{C}$ Maximum daytime ambiance temperature when the fitting is off not exceeding 60°C



EXTERIOR > CEILING/WALL LIGHTS > MINI MONO TONDO

# **TECHNICAL DRAWING**



### PHOTOMETRIC CURVES





## **COMPANY**

Side Spa has always been a benchmark in the manufacturing industry for its constant focus on product quality, assembly and sustainability of its items. The company is distinguished by its dedication to offering customers the highest quality products that meet needs and exceed expectations.

Side Spa pays the utmost attention to the quality of its products. Each stage of production undergoes rigorous quality control to ensure that only first-class items reach the market. By using high-quality materials and adopting state-of-the-art manufacturing processes, the company is able to offer products that stand the test of time and maintain their performance over the years. Quality is a top priority for Side Spa, which strives to meet the highest standards of excellence.