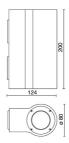

|
| Nominal duration:      | 50.000 (h) L80 B20             |
| Color temperature:     | 4000 K                         |
| Color rendering index: | >90                            |
| Color consistency:     | 3 SDCM                         |

LIGHT SOURCE: 2 x LED 11.50W 2000lm













### **NOTES**

composition : 85% aluminum, 5% steel, 4% glass, 3% polypropylene, 1% silicone rubber, 1%  $\,$ copper, 1% tin

Maximum nighttime ambiance temperature when the fitting is on not exceeding  $50^{\circ}\mathrm{C}$ Minimum nighttime ambiance temperature when the fitting is on not lower than -20  $^{\circ}\text{C}$ Maximum daytime ambiance temperature when the fitting is off not exceeding 60°C



EXTERIOR > CEILING/WALL LIGHTS > MINI MONO TONDO

# **TECHNICAL DRAWING**



### PHOTOMETRIC CURVES





## **COMPANY**

Side Spa has always been a benchmark in the manufacturing industry for its constant focus on product quality, assembly and sustainability of its items. The company is distinguished by its dedication to offering customers the highest quality products that meet needs and exceed expectations.

Side Spa pays the utmost attention to the quality of its products. Each stage of production undergoes rigorous quality control to ensure that only first-class items reach the market. By using high-quality materials and adopting state-of-the-art manufacturing processes, the company is able to offer products that stand the test of time and maintain their performance over the years. Quality is a top priority for Side Spa, which strives to meet the highest stand