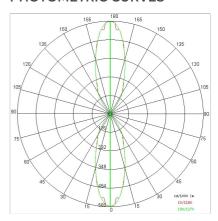

Nominal duration:      | 50.000 (h) L80 B20             |
| Color temperature:     | 4000 K                         |
| Color rendering index: | >90                            |
| Color consistency:     | 3 SDCM                         |

LIGHT SOURCE: 2 x LED 11.50W 2000lm













### **NOTES**

composition : 85% aluminum, 5% steel, 4% glass, 3% polypropylene, 1% silicone rubber, 1%  $\,$ copper, 1% tin

Maximum nighttime ambiance temperature when the fitting is on not exceeding  $50^{\circ}\mathrm{C}$ Minimum nighttime ambiance temperature when the fitting is on not lower than -20  $^{\circ}\text{C}$ Maximum daytime ambiance temperature when the fitting is off not exceeding 60°C



EXTERIOR > CEILING/WALL LIGHTS > MINI MONO TONDO

# **TECHNICAL DRAWING**



### PHOTOMETRIC CURVES





## **COMPANY**

Side Spa has always been a benchmark in the manufacturing industry for its constant focus on product quality, assembly and sustainability of its items. The company is distinguished by its dedication to offering customers the highest quality products that meet needs and exceed expectations.

Side Spa pays the utmost attention to the quality of its products. Each stage of production undergoes rigorous quality control to ensure that only first-class items reach the market. By using high-quality materials and adopting state-of-the-art manufacturing processes, the company is able to offer products that stand the test of time and maintain their performance over the years. Quality is a top priority for Side Spa, which strives to meet the highest standards of excellence.