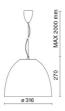

# 5401-LBN-30

INDOOR > WALL - CEILING - SUSPENSION > AURORA

## **FEATURES**

| Intended Use:     | Interior                                                                         |
|-------------------|----------------------------------------------------------------------------------|
| Installation:     | Suspension                                                                       |
| Fixing:           | Suspension system with steel rope(s) L=3100 mm and micrometric adjustment        |
| Body/Structure:   | Aluminum sheet metal body and aluminum die-cast optical compartment EN AB-47100. |
| Painting:         | Interior polyester powder coating                                                |
| Finish:           | White                                                                            |
| Reflector/Optics: | 99.8% pure aluminum reflector                                                    |
| Glass/Screen:     | Clear tempered glass                                                             |
| Driver:           | Integrated power supply for LED,<br>stabilized output 1050mA dc                  |

## TECHNICAL DATA

| Tension:               | 220-240V 50/60Hz          |
|------------------------|---------------------------|
| Beam:                  | Symmetrical diffusing 30° |
| Current:               | 1050mA                    |
| Insulation class:      | 1                         |
| Weight:                | 2.2 kg                    |
| IP grade:              | 20                        |
| Glow wire:             | 850 °C                    |
| Lamp included:         | Yes                       |
| LED type:              | COB LED                   |
| Overall power:         | 41 W                      |
| Appliance flow:        | 5060 lm                   |
| Nominal duration:      | 50.000 (h)                |
| Color temperature:     | 4000 K                    |
| Color rendering index: | >90                       |
| Color consistency:     | 3 SDCM                    |

## **TECHNICAL DRAWING**