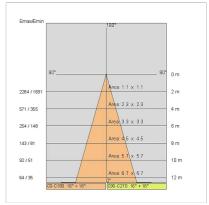

| Yes                       |
| LED type:              | COB LED                   |
| Overall power:         | 41 W                      |
| Appliance flow:        | 5060 lm                   |
| Nominal duration:      | 50.000 (h)                |
| Color temperature:     | 4000 K                    |
| Color rendering index: | >90                       |
| Color consistency:     | 3 SDCM                    |

LIGHT SOURCE: 1 x LED 37.00W 5670Im















## **NOTES**

On request: sitrack track adapter On request: led with 2700k color temperature. On request: fabric power cord in two different colors: cod.643000 (WHITE) cod.613750 (BLACK)



## **AURORA XS**

## 5401-LBN-30



INDOOR > WALL - CEILING - SUSPENSION > AURORA

## **TECHNICAL DRAWING**



#### PHOTOMETRIC CURVES





#### **ACCESSORIES**

## **COMPANY**

Side Spa has always been a benchmark in the manufacturing industry for its constant focus on product quality, assembly and sustainability of its items. The company is distinguished by its dedication to offering customers the highest quality products that meet needs and exceed expectations.

Side Spa pays the utmost attention to the quality of its products. Each stage of production undergoes rigorous quality control to ensure that only first-class items reach the market. By using high-quality materials and adopting state-of-the-art manufacturing processes, the company is able to offer products that stand the test of time and maintain their performance over the years. Quality is a top priority for Side Spa, which strives to meet the highest standards o