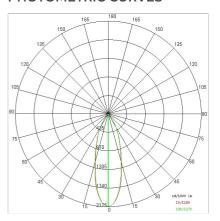

#### PHOTOMETRIC CURVES

## TECHNICAL DATA

| Tension:               | 220-240V 50/60Hz          |
|------------------------|---------------------------|
| Beam:                  | Symmetrical diffusing 30° |
| Current:               | 1050mA                    |
| Insulation class:      | 1                         |
| Weight:                | 2.2 kg                    |
| IP grade:              | 20                        |
| Glow wire:             | 850 °C                    |
| Lamp included:         | Yes                       |
| LED type:              | COB LED                   |
| Overall power:         | 41 W                      |
| Appliance flow:        | 5060 lm                   |
| Nominal duration:      | 50.000 (h)                |
| Color temperature:     | 4000 K                    |
| Color rendering index: | >90                       |
| Color consistency:     | 3 SDCM                    |