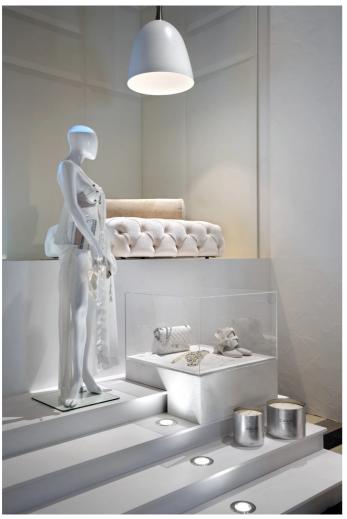

# 5401-LBN-30

INDOOR > WALL - CEILING - SUSPENSION > AURORA





## **FEATURES**

| Intended Use:     | Interior                                                                         |
|-------------------|----------------------------------------------------------------------------------|
| Installation:     | Suspension                                                                       |
| Fixing:           | Suspension system with steel rope(s) L=3100 mm and micrometric adjustment        |
| Body/Structure:   | Aluminum sheet metal body and aluminum die-cast optical compartment EN AB-47100. |
| Painting:         | Interior polyester powder coating                                                |
| Finish:           | White                                                                            |
| Reflector/Optics: | 99.8% pure aluminum refl