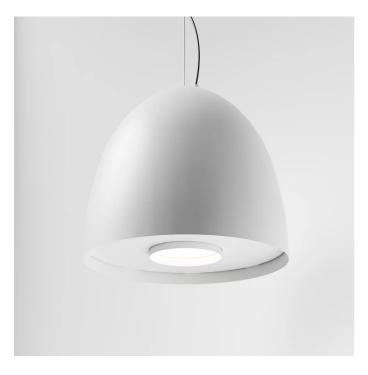

## **AURORA XS**

## **FEATURES**

| Intended Use:     | Interior                                                                         |
|-------------------|----------------------------------------------------------------------------------|
| Installation:     | Suspension                                                                       |
| Fixing:           | Suspension system with steel rope(s) L=3100 mm and micrometric adjustment        |
| Body/Structure:   | Aluminum sheet metal body and aluminum die-cast optical compartment EN AB-47100. |
| Painting:         | Interior polyester powder coating                                                |
| Finish:           | White                                                                            |
| Reflector/Optics: | 99.8% pure aluminum reflector                                                    |
| Glass/Screen:     | Clear tempered glass                                                             |
| Driver:           | Integrated power supply for LED,<br>stabilized output 1050mA dc                  |