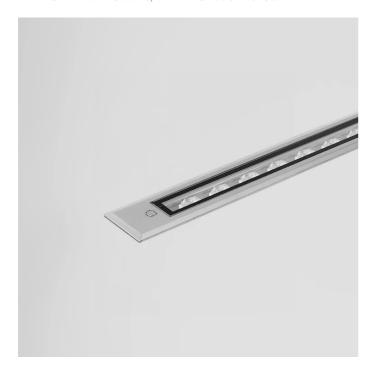

EXTERIOR > LINEAR CEILING/WALL > LONGLIGHT GROUND MINI

# LONGLIGHT GROUND MINI - L.690mm

## **FEATURES**

| Intended Use:     | Exteriors                                                                              |
|-------------------|----------------------------------------------------------------------------------------|
| Installation:     | Ground Recessed                                                                        |
| Body/Structure:   | Body made of extruded aluminum - Frame/Ring and wall formwork made of stainless steel. |
| Painting:         | Anodized                                                                               |
| Finish:           | Satin stainless steel                                                                  |
| Reflector/Optics: | 99.8% pure aluminum reflector                                                          |
| Glass/Screen:     | Transparent tempered glass                                                             |
| Driver:           | Remote driver for LED,<br>350mA dc stabilized output                                   |