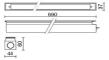

| Nominal duration:      | 50.000 (h) L90 B20         |
| Color temperature:     | 3000 K                     |
| Color rendering index: | >90                        |

LIGHT SOURCE: 1 x LED 7.00W 550Im















# NOTES

On request: 1 m length.

RECESSED VERSION FOR COUNTERFITTINGS (10 mm thick) Length 390 mm with groove 30 x 370 mm

IP 20 Remote driver supplied IP 67 On request code 645369

Maximum nighttime ambiance temperature when the fitting is on not exceeding  $50^{\circ}$ C Minimum nighttime ambiance temperature when the fitting is on not lower than -20°C Maximum daytime ambiance temperature when the fitting is off not exceeding  $60^{\circ}$ C



# LONGLIGHT GROUND MINI - L.690mm

# E9060-LBC

EXTERIOR > LINEAR CEILING/WALL > LONGLIGHT GROUND MINI

# **TECHNICAL DRAWING**



## PHOTOMETRIC CURVES





## **COMPANY**

Side Spa has always been a benchmark in the manufacturing industry for its constant focus on product quality, assembly and sustainability of its items. The company is distinguished by its dedication to offering customers the highest quality products that meet needs and exceed expectations.

Side Spa pays the utmost attention to the quality of its products. Each stage of production undergoes rigorous quality control to ensure that only first-class items reach the market. By using high-quality materials and adopting state-of-the-art manufacturing processes, the company is able to offer products that stand the test of time and maintain their performance over the years. Quality is a top priority for Side Spa, which strives to meet the highest standa