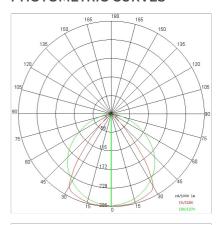

| 50.000 (h) L90 B20         |
| Color temperature:     | 3000 K                     |
| Color rendering index: | >90                        |

LIGHT SOURCE: 1 x LED 7.00W 550Im















# NOTES

On request: 1 m length.

RECESSED VERSION FOR COUNTERFITTINGS (10 mm thick) Length 390 mm with groove 30 x 370 mm

IP 20 Remote driver supplied IP 67 On request code 645369

Maximum nighttime ambiance temperature when the fitting is on not exceeding  $50^{\circ}$ C Minimum nighttime ambiance temperature when the fitting is on not lower than -20°C Maximum daytime ambiance temperature when the fitting is off not exceeding  $60^{\circ}$ C



# LONGLIGHT GROUND MINI - L.690mm

# E9060-LBC

EXTERIOR > LINEAR CEILING/WALL > LONGLIGHT GROUND MINI

# **TECHNICAL DRAWING**



## PHOTOMETRIC CURVES





## **COMPANY**

Side Spa has always been a benchmark in the manufacturing industry for its constant focus on product quality, assembly and sustainability of its items. The company is distinguished by its dedication to offering customers the highest quality products that meet needs and exceed expectations.

Side Spa pays the utmost attention to the quality of its products. Each stage of production undergoes rigorous quality control to ensure that only first-class items reach the market. By using high-quality materials and adopting state-of-the-art manufacturing processes, the company is able to offer products that stand the test of time and maintain their performance over the years. Quality is a top priority for Side Spa, which strives to meet the highest standards of excellence.