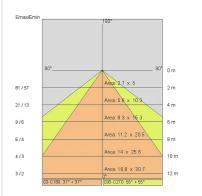

50.000 (h) L90 B20         |
| Color temperature:     | 3000 K                     |
| Color rendering index: | >90                        |

LIGHT SOURCE: 1 x LED 7.00W 550Im















# NOTES

On request: 1 m length.

RECESSED VERSION FOR COUNTERFITTINGS (10 mm thick) Length 390 mm with groove 30 x 370 mm

IP 20 Remote driver supplied IP 67 On request code 645369

Maximum nighttime ambiance temperature when the fitting is on not exceeding  $50^{\circ}$ C Minimum nighttime ambiance temperature when the fitting is on not lower than -20°C Maximum daytime ambiance temperature when the fitting is off not exceeding  $60^{\circ}$ C



# LONGLIGHT GROUND MINI - L.690mm

# E9060-LBC

EXTERIOR > LINEAR CEILING/WALL > LONGLIGHT GROUND MINI

# **TECHNICAL DRAWING**



## PHOTOMETRIC CURVES





## **COMPANY**

Side Spa has always been a benchmark in the manufacturing industry for its constant focus on product quality, assembly and sustainability of its items. The company is distinguished by its dedication to offering customers the highest quality products that meet needs and exceed expectations.

Side Spa pays the utmost attention to the quality of its products. Each stage of production undergoes rigorous quality control to ensure that only first-class items reach the market. By using high-quality materials and adopting state-of-the-art manufacturing processes, the company is able to offer products that stand the test of time and maintain their performance over the years. Quality is a top priority for Side Spa, which strives to meet the highest standards of excellence.