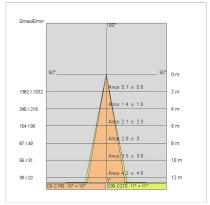

## PHOTOMETRIC CURVES

#### **TECHNICAL DATA**

| Beam:                  | Concentric symmetrical 20° |
|------------------------|----------------------------|
| Current:               | 350mA                      |
| Insulation class:      | 3                          |
| Weight:                | 0.9 kg                     |
| Glow wire:             | 850 °C                     |
| Lamp included:         | Yes                        |
| LED type:              | COB LED                    |
| Overall power:         | 11.5 W                     |
| Appliance flow:        | 985 lm                     |
| Nominal duration:      | 50.000 (h) L90 B10         |
| Color temperature:     | 3000 K                     |
| Color rendering index: | > 90                       |
| Color consistency:     | 3 SDCM                     |