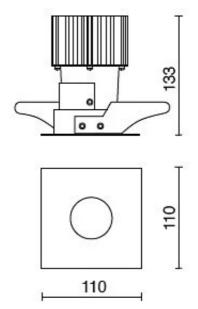

## **TECHNICAL DRAWING**

## **FEATURES**

| Intended Use:     | Interior                                          |
|-------------------|---------------------------------------------------|
| Installation:     | Recessed Ceiling                                  |
| Recessed hole:    | ø 95 mm                                           |
| Fixing:           | Steel springs                                     |
| Body/Structure:   | Sheet steel body                                  |
| Painting:         | Interior polyester powder coating                 |
| Finish:           | Grey                                              |
| Reflector/Optics: | 99.8% pure aluminum reflector - Adjustable optics |
| Driver:           | Not included; must be ordered separately          |
|                   |                                                   |