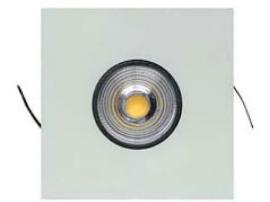

## **FEATURES**

| Intended Use:     | Interior                                          |
|-------------------|---------------------------------------------------|
| Installation:     | Recessed Ceiling                                  |
| Recessed hole:    | ø 95 mm                                           |
| Fixing:           | Steel springs                                     |
| Body/Structure:   | Sheet steel body                                  |
| Painting:         | Interior polyester powder coating                 |
| Finish:           | Grey                                              |
| Reflector/Optics: | 99.8% pure aluminum reflector - Adjustable optics |
| Driver:           | Not included; must be ordered separately          |
|                   |                                                   |

#### **TECHNICAL DATA**

| Beam:                  | Concentric symmetrical 20° |
|------------------------|----------------------------|
| Current:               | 350mA                      |
| Insulation class:      | 3                          |
| Weight:                | 0.9 kg                     |
| Glow wire:             | 850 °C                     |
| Lamp included:         | Yes                        |
| LED type:              | COB LED                    |
| Overall power:         | 11.5 W                     |
| Appliance flow:        | 985 lm                     |
| Nominal duration:      | 50.000 (h) L90 B10         |
| Color temperature:     | 3000 K                     |
| Color rendering index: | > 90                       |
| Color consistency:     | 3 SDCM                     |

# 67925-LBC

INDOOR > RECESSED SPOT > FOCUS