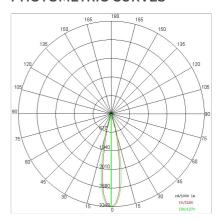

## PHOTOMETRIC CURVES

#### **TECHNICAL DATA**

| Beam:                  | Concentric symmetrical 20° |
|------------------------|----------------------------|
| Current:               | 350mA                      |
| Insulation class:      | 3                          |
| Weight:                | 0.9 kg                     |
| Glow wire:             | 850 °C                     |
| Lamp included:         | Yes                        |
| LED type:              | COB LED                    |
| Overall power:         | 11.5 W                     |
| Appliance flow:        | 985 lm                     |
| Nominal duration:      | 50.000 (h) L90 B10         |
| Color temperature:     | 3000 K                     |
| Color rendering index: | > 90                       |
| Color consistency:     | 3 SDCM                     |