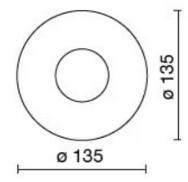

## **TECHNICAL DRAWING**

### **FEATURES**

| Intended Use:     | Interior                                          |
|-------------------|---------------------------------------------------|
| Installation:     | Recessed Ceiling                                  |
| Recessed hole:    | ø 115 mm                                          |
| Fixing:           | Steel springs                                     |
| Body/Structure:   | Sheet steel body                                  |
| Painting:         | Interior polyester powder coating                 |
| Finish:           | Black                                             |
| Reflector/Optics: | 99.8% pure aluminum reflector - Adjustable optics |
| Driver:           | Not included; must be ordered separately          |