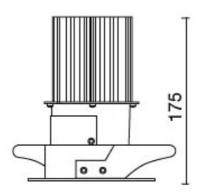

## **TECHNICAL DRAWING**

### **FEATURES**

| Intended Use:     | Interior                                          |
|-------------------|---------------------------------------------------|
| Installation:     | Recessed Ceiling                                  |
| Recessed hole:    | ø 115 mm                                          |
| Fixing:           | Steel springs                                     |
| Body/Structure:   | Sheet steel body                                  |
| Painting:         | Interior polyester powder coating                 |
| Finish:           | Black                                             |
| Reflector/Optics: | 99.8% pure aluminum reflector - Adjustable optics |
| Driver:           | Not included; must be ordered separately          |

#### **TECHNICAL DATA**

| Beam:                  | Concentric symmetrical 30° |
|------------------------|----------------------------|
| Current:               | 700mA                      |
| Insulation class:      | 3                          |
| Weight:                | 1.4 kg                     |
| Glow wire:             | 850 °C                     |
| Lamp included:         | Yes                        |
| LED type:              | COB LED                    |
| Overall power:         | 24 W                       |
| Appliance flow:        | 2171 lm                    |
| Nominal duration:      | 50.000 (H) L90 B10         |
| Color temperature:     | 4000 K                     |
| Color rendering index: | > 90                       |
| Color consistency:     | 3 SDCM                     |