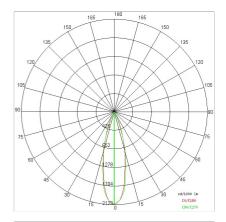

## PHOTOMETRIC CURVES

#### **TECHNICAL DATA**

| Beam:                  | Concentric symmetrical 30° |
|------------------------|----------------------------|
| Current:               | 700mA                      |
| Insulation class:      | 3                          |
| Weight:                | 1.4 kg                     |
| Glow wire:             | 850 °C                     |
| Lamp included:         | Yes                        |
| LED type:              | COB LED                    |
| Overall power:         | 24 W                       |
| Appliance flow:        | 2171 lm                    |
| Nominal duration:      | 50.000 (H) L90 B10         |
| Color temperature:     | 4000 K                     |
| Color rendering index: | > 90                       |
| Color consistency:     | 3 SDCM                     |