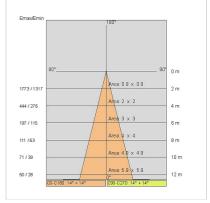

|
| Weight:                | 1.4 kg                     |
| Glow wire:             | 850 °C                     |
| Lamp included:         | Yes                        |
| LED type:              | COB LED                    |
| Overall power:         | 24 W                       |
| Appliance flow:        | 2171 lm                    |
| Nominal duration:      | 50.000 (H) L90 B10         |
| Color temperature:     | 4000 K                     |
| Color rendering index: | > 90                       |
| Color consistency:     | 3 SDCM                     |

LIGHT SOURCE: 1 x LED 24.00W 3995lm





















#### **NOTES**

On request: IP44 version and led with 2700K COLOR temperature





INDOOR > RECESSED SPOT > FOCUS

## **TECHNICAL DRAWING**





## PHOTOMETRIC CURVES





### **DRIVER**



646777

DALI+PUSH DIM driver- 42W IP20- 150mA÷1050mA



645688 DRIVER ON-OFF Driver ON-OFF- 35W IP20- 700mA

#### **ACCESSORIES**

# FOCUS XL - Round

# 67927-LBN



INDOOR > RECESSED SPOT > FOCUS

EMERGENCY version adding KIT



INV 1052 INV 1052-3

#### **COMPANY**

Side Spa has always been a benchmark in the manufacturing industry for its constant focus on product quality, assembly and sustainability of its items. The company is distinguished by its dedication to offering customers the highest quality products that meet needs and exceed expectations.

Side Spa pays the utmost attention to the quality of its products. Each stage of production undergoes rigorous quality control to ensure that only first-class items reach the market. By using high-quality materials and