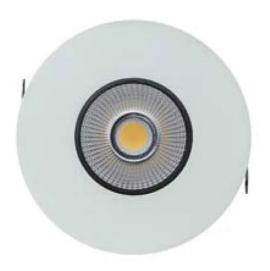

### **FEATURES**

| Intended Use:     | Interior                                          |
|-------------------|---------------------------------------------------|
| Installation:     | Recessed Ceiling                                  |
| Recessed hole:    | ø 115 mm                                          |
| Fixing:           | Steel springs                                     |
| Body/Structure:   | Sheet steel body                                  |
| Painting:         | Interior polyester powder coating                 |
| Finish:           | Black                                             |
| Reflector/Optics: | 99.8% pure aluminum reflector - Adjustable optics |
| Driver:           | Not included; must be ordered separately          |

#### **TECHNICAL DATA**

| Beam:                  | Concentric symmetrical 30° |
|------------------------|----------------------------|
| Current:               | 700mA                      |
| Insulation class:      | 3                          |
| Weight:                | 1.4 kg                     |
| Glow wire:             | 850 °C                     |
| Lamp included:         | Yes                        |
| LED type:              | COB LED                    |
| Overall power:         | 24 W                       |
| Appliance flow:        | 2171 lm                    |
| Nominal duration:      | 50.000 (H) L90 B10         |
| Color temperature:     | 4000 K                     |
| Color rendering index: | > 90                       |
| Color consistency:     | 3 SDCM                     |

# FOCUS XL - Round