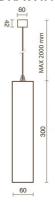

## **NOTES**

H= 300 mm

Optional: Fabric power cord in two different colors: cod.643000 (WHITE) cod.613750 (BLACK)

## **TECHNICAL DRAWING**