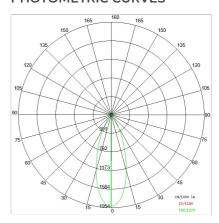

|
| Glow wire:             | 650 °C                    |
| Lamp included:         | Yes                       |
| LED type:              | COB LED                   |
| Overall power:         | 8.3 W                     |
| Appliance flow:        | 818 lm                    |
| Nominal duration:      | 50.000(h) L900 B20        |
| Color temperature:     | 4000 K                    |
| Color rendering index: | >90                       |
| Color consistency:     | 3 SDCM                    |

LIGHT SOURCE: 1 x LED 7.30W 817Im















## **NOTES**

H= 300 mm

Optional: Fabric power cord in two different colors: cod.643000 (WHITE) cod.613750 (BLACK)



## **D2218-MLBN40S**



INDOOR > WALL - CEILING - SUSPENSION > DROP 30S

## **TECHNICAL DRAWING**



#### PHOTOMETRIC CURVES





### **COMPANY**

Side Spa has always been a benchmark in the manufacturing industry for its constant focus on product quality, assembly and sustainability of its items. The company is distinguished by its dedication to offering customers the highest quality products that meet needs and exceed expectations.

Side Spa pays the utmost attention to the quality of its products. Each stage of production undergoes rigorous quality control to ensure that only first-class items reach the market. By using high-quality materials and adopting state-of-the-art manufacturing processes, the company is able to offer products that stand the test of time and maintain their performance over the years. Quality is a top priority for Side Spa, which strives to meet the highest standards of excellence.