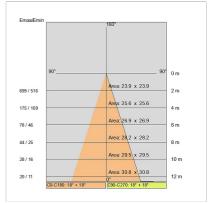

## TECHNICAL DATA

| Tension:               | 220-240V 50/60Hz          |
|------------------------|---------------------------|
| Beam:                  | Symmetrical diffusing 40° |
| Current:               | 200mA                     |
| Insulation class:      | 2                         |
| Weight:                | 0.68 kg                   |
| IP grade:              | 20                        |
| Glow wire:             | 650 °C                    |
| Lamp included:         | Yes                       |
| LED type:              | COB LED                   |
| Overall power:         | 8.3 W                     |
| Appliance flow:        | 818 lm                    |
| Nominal duration:      | 50.000(h) L900 B20        |
| Color temperature:     | 4000 K                    |
| Color rendering index: | >90                       |
| Color consistency:     | 3 SDCM                    |