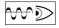

| Symmetrical diffusing 40° |
| Current:               | 200mA                     |
| Insulation class:      | 2                         |
| Weight:                | 0.68 kg                   |
| IP grade:              | 20                        |
| Glow wire:             | 650 °C                    |
| Lamp included:         | Yes                       |
| LED type:              | COB LED                   |
| Overall power:         | 8.3 W                     |
| Appliance flow:        | 818 lm                    |
| Nominal duration:      | 50.000(h) L900 B20        |
| Color temperature:     | 4000 K                    |
| Color rendering index: | >90                       |
| Color consistency:     | 3 SDCM                    |

LIGHT SOURCE: 1 x LED 7.30W 817Im















## **NOTES**

H= 300 mm

Optional: Fabric power cord in two different colors: cod.643000 (WHITE) cod.613750 (BLACK)



## **D2218-MLBN40S**



INDOOR > WALL - CEILING - SUSPENSION > DROP 30S

## **TECHNICAL DRAWING**



#### PHOTOMETRIC CURVES





### **COMPANY**

Side Spa has always been a benchmark in the manufacturing industry for its constant focus on product quality, assembly and sustainability of its items. The company is distinguished by its dedication to offering customers the highest quality products that meet needs and exceed expectations.

Side Spa pays the utmost attention to the quality of its products. Each stage of production undergoes rigorous quality control to ensure that only first-class items reach the market. By using high-quality materials and adopting state-of-t