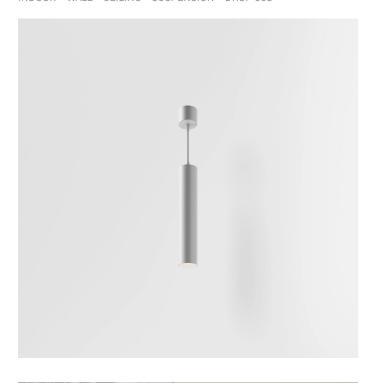

# D2218-MLBN40S

INDOOR > WALL - CEILING - SUSPENSION > DROP 30S

## **FEATURES**

| Intended Use:     | Interior                                                 |
|-------------------|----------------------------------------------------------|
| Installation:     | Suspension                                               |
| Fixing:           | Suspension system by supply cable 2x0.75mm2 - L = 2000mm |
| Body/Structure:   | Extruded aluminum body                                   |
| Painting:         | Interior polyester powder coating                        |
| Finish:           | Grey                                                     |
| Reflector/Optics: | PMMA LED Lens                                            |
| Driver:           | Integrated driver for LED,<br>200mA dc stabilized output |

## **NOTES**

H= 300 mm

Optional: Fabric power cord in two different colors: cod.643000 (WHITE) cod.613750 (BLACK)