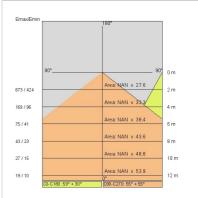

|
| Current:               | 600mA              |
| Insulation class:      | 1                  |
| Weight:                | 3 kg               |
| IP grade:              | 20                 |
| Glow wire:             | 850 °C             |
| Lamp included:         | Yes                |
| LED type:              | COB LED            |
| Overall power:         | 39.4 W             |
| Appliance flow:        | 5278 lm            |
| Nominal duration:      | 50.000 (h) L90 B20 |
| Color temperature:     | 3000 K             |
| Color rendering index: | >90                |
| Color consistency:     | 3 SDCM             |

LIGHT SOURCE: 2 x 17.7W 2925lm



**NOTES** On request: class I





INDOOR > PROJECTORS & TRACKS 230V > SOLARIS BINARIO

# TECHNICAL DRAWING



# PHOTOMETRIC CURVES





## COMPANY

Side Spa has always been a benchmark in the manufacturing industry for its constant focus on product quality, assembly and sustainability of its items. The company is distinguished by its dedication to offering customers the highest quality products that meet needs and exceed expectations.

Side Spa pays the utmost attention to the quality of its products. Each stage of production undergoes rigorous quality control to ensure that only first-class items reach the market. By using highquality materials and adopting state-of-the-art manufacturing processes, the company is able to offer products that stand the test of time and maintain their performance over the years. Quality is a top priority for Side Spa, which strives to meet the highest standards of excellence.