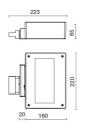

| Asymmetrical       |
| Current:               | 600mA              |
| Insulation class:      | 1                  |
| Weight:                | 3 kg               |
| IP grade:              | 20                 |
| Glow wire:             | 850 °C             |
| Lamp included:         | Yes                |
| LED type:              | COB LED            |
| Overall power:         | 39.4 W             |
| Appliance flow:        | 5278 lm            |
| Nominal duration:      | 50.000 (h) L90 B20 |
| Color temperature:     | 3000 K             |
| Color rendering index: | >90                |
| Color consistency:     | 3 SDCM             |

LIGHT SOURCE: 2 x 17.7W 2925lm



**NOTES** On request: class I





INDOOR > PROJECTORS & TRACKS 230V > SOLARIS BINARIO

# TECHNICAL DRAWING



# PHOTOMETRIC CURVES





## COMPANY

Side Spa has always been a benchmark in the manufacturing industry for its constant focus on product quality, assembly and sustainability of its items. The company is distinguished by its dedication to offering customers the highest quality products that meet needs and exceed expectations.

Side Spa pays the utmost attention to the quality of its products. Each stage of production undergoes rigorous quality control to ensure that only first-class items reach the market. By using highquality materials and adopting state-of-the-art manufacturing processes, the company is able to offer products that stand the test of time and maintain their performance over the years. Quality is a top priority for Side Spa, which strives to meet the highest standards of