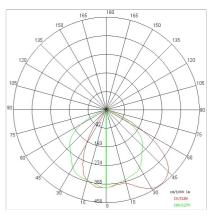

|
| Current:               | 600mA              |
| Insulation class:      | 1                  |
| Weight:                | 3 kg               |
| IP grade:              | 20                 |
| Glow wire:             | 850 °C             |
| Lamp included:         | Yes                |
| LED type:              | COB LED            |
| Overall power:         | 39.4 W             |
| Appliance flow:        | 5278 lm            |
| Nominal duration:      | 50.000 (h) L90 B20 |
| Color temperature:     | 3000 K             |
| Color rendering index: | >90                |
| Color consistency:     | 3 SDCM             |

LIGHT SOURCE: 2 x 17.7W 2925lm



**NOTES** On request: class I





INDOOR > PROJECTORS & TRACKS 230V > SOLARIS BINARIO

# TECHNICAL DRAWING



# PHOTOMETRIC CURVES





## COMPANY

Side Spa has always been a benchmark in the manufacturing industry for its constant focus on product quality, assembly and sustainability of its items. The company is distinguished by its dedication to offering customers the highest quality products that meet needs and exceed expectations.

Side Spa pays the utmost attention to the quality of its products. Each stage of production undergoes rigorous quality control to ensure that only first-class items reach the market. By using highquality materials and adopting state-of-the-art manufacturing processes, the company is able to offer products that stand the test of time and maintain their performance over the years. Quality is a top priority for Side Spa, which strives to meet the highest standards of excellence.