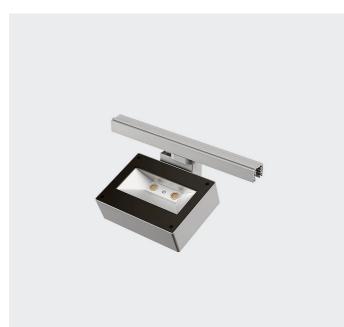

# SOLARIS BINARIO - Track 67955-LBC-DA

INDOOR > PROJECTORS & TRACKS 230V > SOLARIS BINARIO

### FEATURES

| Intended Use:     | Interior                                                         |
|-------------------|------------------------------------------------------------------|
| Installation:     | Track Mounting                                                   |
| Fixing:           | Electrical adapter for rail mounting                             |
| Body/Structure:   | Die-cast aluminum body EN AB-47100                               |
| Painting:         | Interior polyester powder coating                                |
| Finish:           | Grey                                                             |
| Reflector/Optics: | Swiveling optical compartment, tilt 0 - 60° in the vertical axis |
| Glass/Screen:     | Clear screen-printed tempered glass                              |
| Driver:           | Integrated DALI dimmable driver for LEDs,<br>max output 525mA dc |

#### TECHNICAL DATA

| Tension:               | 220-240V 50/60Hz   |
|------------------------|--------------------|
| Beam:                  | Asymmetrical       |
| Current:               | 600mA              |
| Insulation class:      | 1                  |
| Weight:                | 3 kg               |
| IP grade:              | 20                 |
| Glow wire:             | 850 °C             |
| Lamp included:         | Yes                |
| LED type:              | COB LED            |
| Overall power:         | 39.4 W             |
| Appliance flow:        | 5278 lm            |
| Nominal duration:      | 50.000 (h) L90 B20 |
| Color temperature:     | 3000 K             |
| Color rendering index: | >90                |
| Color consistency:     | 3 SDCM             |