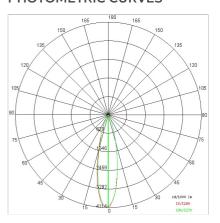

|
| LED type:          | Power LED                  |
| Overall power:     | 73 W                       |
| Appliance flow:    | 2841 lm                    |
| Nominal duration:  | 50000                      |
| Color temperature: | RGBW                       |
| Color consistency: | 4 SDCM                     |

LIGHT SOURCE: 1 x LED 73.00W 2844Im









### NOTES

Maximum nighttime ambiance temperature when the fitting is on not exceeding  $50^{\circ}$ C Minimum nighttime ambiance temperature when the fitting is on not lower than -20°C Maximum daytime ambiance temperature when the fitting is off not exceeding  $60^{\circ}$ C

## PAR 56 COLOR TKT RGBW POWER - RGB

## E9605-RGB-15

EXTERIOR > UNDER WATER LIGHTS > PAR 56

## **TECHNICAL DRAWING**



#### PHOTOMETRIC CURVES





#### **ACCESSORIES**

DMX controller



### **COMPANY**

Side Spa has always been a benchmark in the manufacturing industry for its constant focus on product quality, assembly and sustainability of its items. The company is distinguished by its dedication to offering customers the highest quality products that meet needs and exceed expectations.

Side Spa pays the utmost attention to the quality of its products. Each stage of production undergoes rigorous quality control to ensure that only first-class items reach the market. By using high-quality materials and adopting state-of-the-art manufacturing processes, the company is able to offer products that stand the test of time and maintain their performance over the years. Quality is a top priority for Side Spa, which strives to meet th