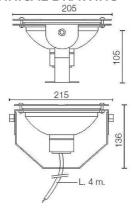

cluded:     | Yes                        |
| LED type:          | Power LED                  |
| Overall power:     | 73 W                       |
| Appliance flow:    | 2841 lm                    |
| Nominal duration:  | 50000                      |
| Color temperature: | RGBW                       |
| Color consistency: | 4 SDCM                     |

LIGHT SOURCE: 1 x LED 73.00W 2844Im









### NOTES

Maximum nighttime ambiance temperature when the fitting is on not exceeding  $50^{\circ}$ C Minimum nighttime ambiance temperature when the fitting is on not lower than -20°C Maximum daytime ambiance temperature when the fitting is off not exceeding  $60^{\circ}$ C

## PAR 56 COLOR TKT RGBW POWER - RGB

## E9605-RGB-15

EXTERIOR > UNDER WATER LIGHTS > PAR 56

## **TECHNICAL DRAWING**



#### PHOTOMETRIC CURVES





#### **ACCESSORIES**

DMX controller



### **COMPANY**

Side Spa has always been a benchmark in the manufacturing industry for its constant focus on product quality, assembly and sustainability of its items. The company is distinguished by its dedication to offering customers the highest quality products that meet needs and exceed expectations.

Side Spa pays the utmost attention to the quality of its products. Each stage of production undergoes rigorous quality control to ensure that only first-class items reach the market. By using high-quality materials and adopting state-of-the-art manufacturing processes, the company is able to offer products that stand the test of time and maintain their performance over the years. Quality is a top priority for Side Sp