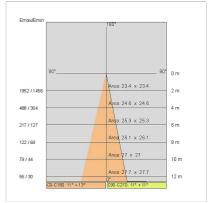

#### PHOTOMETRIC CURVES

### TECHNICAL DATA

| Beam:              | Concentric symmetrical 15° |
|--------------------|----------------------------|
| Insulation class:  | 3                          |
| Weight:            | 1.3 kg                     |
| IP grade:          | 68                         |
| Glow wire:         | 850 °C                     |
| Lamp included:     | Yes                        |
| LED type:          | Power LED                  |
| Overall power:     | 73 W                       |
| Appliance flow:    | 2841 lm                    |
| Nominal duration:  | 50000                      |
| Color temperature: | RGBW                       |
| Color consistency: | 4 SDCM                     |