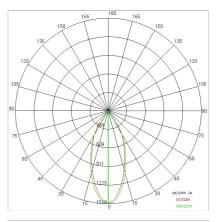

coating                                                |
| Finish:           | White                                                                            |
| Reflector/Optics: | 99.8% pure aluminum reflector                                                    |
| Glass/Screen:     | Clear tempered glass                                                             |
| Driver:           | Integrated power supply for LED,<br>stabilized output 1050mA dc                  |

#### TECHNICAL DATA



#### LIGHT SOURCE: 1 x LED 37.00W 5025lm



#### NOTES suitable for fish. Optional: Fabric power cord in two different colors:

cod.643000 (WHITE) cod.613750 (BLACK)





# AURORA XS FOOD 5401-FH-60



FOODLIGHTING > FOOD SUSPENSIONS > AURORA FOOD

## TECHNICAL DRAWING



#### PHOTOMETRIC CURVES





#### COMPANY

Side Spa has always been a benchmark in the manufacturing industry for its constant focus on product quality, assembly and sustainability of its items. The company is distinguished by its dedication to offering customers the highest quality products that meet needs and exceed expectations.

Side Spa pays the utmost attention to the quality of its products. Each stage of production undergoes rigorous quality control to ensure that only first-class items reach the market. By using highquality materials and adopting state-of-the-art manufacturing processes, the company is able to offer products that stand the test of time and maintain their performance over the years. Quality is a top priority for Side Spa, which strives to meet the highest standards of excellence.