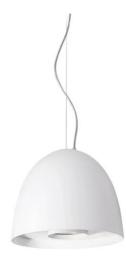

# AURORA XS FOOD **5401-FH-60**

FOODLIGHTING > FOOD SUSPENSIONS > AURORA FOOD

### FEATURES

| Intended Use:     | Foodlighting,Interior                                                            |
|-------------------|----------------------------------------------------------------------------------|
| Installation:     | Suspension                                                                       |
| Fixing:           | Suspension system with steel rope(s) L=3100 mm and micrometric adjustment        |
| Body/Structure:   | Aluminum sheet metal body and aluminum die-cast optical compartment EN AB-47100. |
| Painting:         | Interior polyester powder coating                                                |
| Finish:           | White                                                                            |
| Reflector/Optics: | 99.8% pure aluminum reflector                                                    |
| Glass/Screen:     | Clear tempered glass                                                             |
| Driver:           | Integrated power supply for LED,<br>stabilized output 1050mA dc                  |