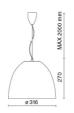

| Interior polyester powder coating                                                |
| Finish:           | White                                                                            |
| Reflector/Optics: | 99.8% pure aluminum reflector                                                    |
| Glass/Screen:     | Clear tempered glass                                                             |
| Driver:           | Integrated power supply for LED,<br>stabilized output 1050mA dc                  |

#### TECHNICAL DATA



#### LIGHT SOURCE: 1 x LED 37.00W 5025lm



#### NOTES suitable for fish. Optional: Fabric power cord in two different colors:

cod.643000 (WHITE) cod.613750 (BLACK)





# AURORA XS FOOD 5401-FH-60



FOODLIGHTING > FOOD SUSPENSIONS > AURORA FOOD

## TECHNICAL DRAWING



#### PHOTOMETRIC CURVES





#### COMPANY

Side Spa has always been a benchmark in the manufacturing industry for its constant focus on product quality, assembly and sustainability of its items. The company is distinguished by its dedication to offering customers the highest quality products that meet needs and exceed expectations.

Side Spa pays the utmost attention to the quality of its products. Each stage of production undergoes rigorous quality control to ensure that only first-class items reach the market. By using highquality materials and adopting state-of-the-art manufacturing processes, the company is able to offer products that stand the test of time and maintain their performance over the years. Quality is a top priority for Side Spa, which strives to meet the highest standar