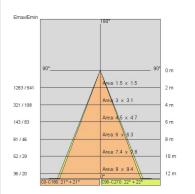

oating                                                |
| Finish:           | White                                                                            |
| Reflector/Optics: | 99.8% pure aluminum reflector                                                    |
| Glass/Screen:     | Clear tempered glass                                                             |
| Driver:           | Integrated power supply for LED,<br>stabilized output 1050mA dc                  |

#### TECHNICAL DATA



#### LIGHT SOURCE: 1 x LED 37.00W 5025lm



#### NOTES suitable for fish. Optional: Fabric power cord in two different colors:

cod.643000 (WHITE) cod.613750 (BLACK)





# AURORA XS FOOD 5401-FH-60



FOODLIGHTING > FOOD SUSPENSIONS > AURORA FOOD

## TECHNICAL DRAWING



#### PHOTOMETRIC CURVES





#### COMPANY

Side Spa has always been a benchmark in the manufacturing industry for its constant focus on product quality, assembly and sustainability of its items. The company is distinguished by its dedication to offering customers the highest quality products that meet needs and exceed expectations.

Side Spa pays the utmost attention to the quality of its products. Each stage of production undergoes rigorous quality control to ensure that only first-class items reach the market. By using highquality materials and adopting state-of-the-art manufacturing processes, the company is able to offer products that stand the test of time and maintain their performance over the years. Quality is a top priority for Side Spa, which strives to meet the highest standards of excellence.