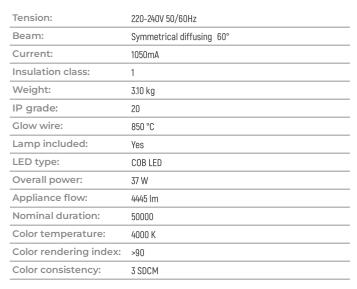

|
| Fixing:           | Suspension system with steel rope(s) L=3100 mm and micrometric adjustment        |
| Body/Structure:   | Aluminum sheet metal body and aluminum die-cast optical compartment EN AB-47100. |
| Painting:         | Interior polyester powder coating                                                |
| Finish:           | White                                                                            |
| Reflector/Optics: | 99.8% pure aluminum reflector                                                    |
| Glass/Screen:     | Clear tempered glass                                                             |
| Driver:           | Integrated power supply for LED,<br>stabilized output 1050mA dc                  |

#### TECHNICAL DATA



#### LIGHT SOURCE: 1 x LED 37.00W 5025lm



#### NOTES suitable for fish. Optional: Fabric power cord in two different colors:

cod.643000 (WHITE) cod.613750 (BLACK)





# AURORA XS FOOD 5401-FH-60



FOODLIGHTING > FOOD SUSPENSIONS > AURORA FOOD

## TECHNICAL DRAWING



#### PHOTOMETRIC CURVES





#### COMPANY

Side Spa has always been a benchmark in the manufacturing industry for its constant focus on product quality, assembly and sustainability of its items. The company is distinguished by its dedication to offering customers the highest quality products that meet needs and exceed expectations.

Side Spa pays the utmost attention to the quality of its products. Each stage of production undergoes rigorous quality control to ensure that only first-class items reach the market. By usin