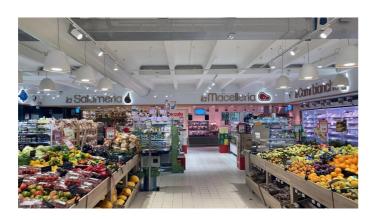

#### NOTES suitable for fish. Optional: Fabric power cord in two different colors:

cod.643000 (WHITE) cod.613750 (BLACK)