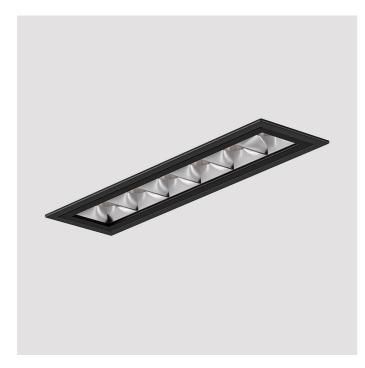

## FEATURES

| Intended Use:        | Interior                                            |
|----------------------|-----------------------------------------------------|
| Installation:        | Recessed                                            |
| Recessed hole:       | ø 60x135 mm                                         |
| Body/Structure:      | Made of extruded aluminum and technopolymer headers |
|                      |                                                     |
| Painting:            | Polyester powders                                   |
| Painting:<br>Finish: | Polyester powders<br>White                          |
|                      |                                                     |

#### TECHNICAL DATA

| Beam:                  | Fixed 75°          |
|------------------------|--------------------|
| Current:               | 500mA              |
| Insulation class:      | 3                  |
| Weight:                | 0.52 kg            |
| IP grade:              | 65                 |
| Lamp included:         | Yes                |
| LED type:              | POWER LED          |
| Overall power:         | 24 W               |
| Appliance flow:        | 2896 lm            |
| Nominal duration:      | 50.000 (h) L80 B20 |
| Color temperature:     | 3000 K             |
| Color rendering index: | >80                |
| Color consistency:     | 3 SDCM             |