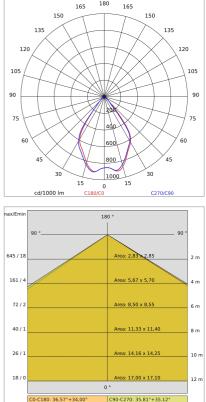

#### TECHNICAL DATA

| Beam:                  | Fixed 75°          |
|------------------------|--------------------|
| Current:               | 500mA              |
| Insulation class:      | 3                  |
| Weight:                | 0.52 kg            |
| IP grade:              | 65                 |
| Lamp included:         | Yes                |
| LED type:              | POWER LED          |
| Overall power:         | 24 W               |
| Appliance flow:        | 2896 lm            |
| Nominal duration:      | 50.000 (h) L80 B20 |
| Color temperature:     | 3000 K             |
| Color rendering index: | >80                |
| Color consistency:     | 3 SDCM             |