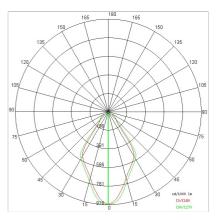

1                         |
| Weight:                | 2.4 kg                    |
| IP grade:              | 40                        |
| Glow wire:             | 850 °C                    |
| Lamp included:         | Yes                       |
| LED type:              | Power LED                 |
| Overall power:         | 34 W                      |
| Appliance flow:        | 2949 lm                   |
| Nominal duration:      | 50.000 (h) L80 B50        |
| Color temperature:     | 4000 K                    |
| Color rendering index: | >90                       |
| Color consistency:     | 4 SDCM                    |

LIGHT SOURCE: 1 x LED 30.00W 2950Im























## NOTES

INDOOR > WALL - CEILING - SUSPENSION > VEGA

## **TECHNICAL DRAWING**



### PHOTOMETRIC CURVES





### **COMPANY**

Side Spa has always been a benchmark in the manufacturing industry for its constant focus on product quality, assembly and sustainability of its items. The company is distinguished by its dedication to offering customers the highest quality products that meet needs and exceed expectations.

Side Spa pays the utmost attention to the quality of its products. Each stage of production undergoes rigorous quality control to ensure that only first-class items reach the market. By using high-quality materials and adopting state-of-the-art manufacturing processes, the company is able to offer products that stand the test of time and maintain their performance over the years. Quality is a top priority for Side Spa, which strives to meet the highest standards of excellence.