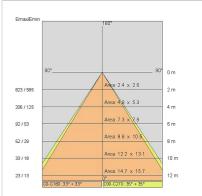

|
| Weight:                | 2.4 kg                    |
| IP grade:              | 40                        |
| Glow wire:             | 850 °C                    |
| Lamp included:         | Yes                       |
| LED type:              | Power LED                 |
| Overall power:         | 34 W                      |
| Appliance flow:        | 2949 lm                   |
| Nominal duration:      | 50.000 (h) L80 B50        |
| Color temperature:     | 4000 K                    |
| Color rendering index: | >90                       |
| Color consistency:     | 4 SDCM                    |

LIGHT SOURCE: 1 x LED 30.00W 2950Im























## NOTES

INDOOR > WALL - CEILING - SUSPENSION > VEGA

## **TECHNICAL DRAWING**



### PHOTOMETRIC CURVES





### **COMPANY**

Side Spa has always been a benchmark in the manufacturing industry for its constant focus on product quality, assembly and sustainability of its items. The company is distinguished by its dedication to offering customers the highest quality products that meet needs and exceed expectations.

Side Spa pays the utmost attention to the quality of its products. Each stage of production undergoes rigorous quality control to ensure that only first-class items reach the market. By using high-quality materials and adopting state-of-the-art manufacturing processes, the company is able to offer products that stand the test of time and maintain their performance over the years. Quality is a top priority for Side Spa, which strives to meet the highest standards of excellence.