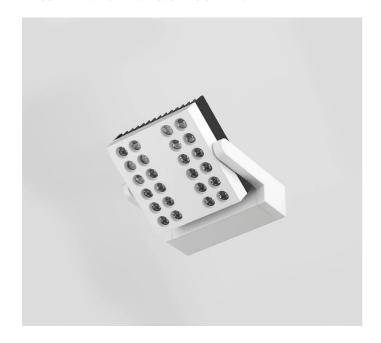

# 67794-LBN-60



INDOOR > WALL - CEILING - SUSPENSION > VEGA



## **FEATURES**

| Intended Use:     | Interior                                                                               |
|-------------------|----------------------------------------------------------------------------------------|
| Installation:     | Ceiling/wall Mounting                                                                  |
| Body/Structure:   | Extruded aluminum component compartment body and die-cast aluminum optical compartment |
| Painting:         | Interior polyester powder coating                                                      |
| Finish:           | Black                                                                                  |
| Reflector/Optics: | LED lens made of methacrylate - Adjustable optics                                      |
| Dr