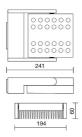

Insulation class:      | 1                         |
| Weight:                | 2.4 kg                    |
| IP grade:              | 40                        |
| Glow wire:             | 850 °C                    |
| Lamp included:         | Yes                       |
| LED type:              | Power LED                 |
| Overall power:         | 34 W                      |
| Appliance flow:        | 2949 lm                   |
| Nominal duration:      | 50.000 (h) L80 B50        |
| Color temperature:     | 4000 K                    |
| Color rendering index: | >90                       |
| Color consistency:     | 4 SDCM                    |

LIGHT SOURCE: 1 x LED 30.00W 2950Im























## NOTES

INDOOR > WALL - CEILING - SUSPENSION > VEGA

## **TECHNICAL DRAWING**



### PHOTOMETRIC CURVES





### **COMPANY**

Side Spa has always been a benchmark in the manufacturing industry for its constant focus on product quality, assembly and sustainability of its items. The company is distinguished by its dedication to offering customers the highest quality products that meet needs and exceed expectations.

Side Spa pays the utmost attention to the quality of its products. Each stage of production undergoes rigorous quality control to ensure that only first-class items reach the market. By using high-quality materials and adopting state-of-the-art manufacturing processes, the company is able to offer products that stand the test of time and maintain their performance over the years. Quality is a top priority for Side Spa, which strives to meet the highest stan