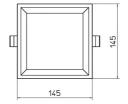

| Weight:                | 0.35 kg                   |
| IP grade:              | 54                        |
| Glow wire:             | 650 °C                    |
| Lamp included:         | Yes                       |
| LED type:              | COB LED                   |
| Overall power:         | 11.5 W                    |
| Appliance flow:        | 1057 lm                   |
| Nominal duration:      | 50.000 (h) L80 B10        |
| Color temperature:     | 3000 K                    |
| Color rendering index: | > 90                      |
| Color consistency:     | 3 SDCM                    |

LIGHT SOURCE: 1 x LED 11.50W 1680lm

















#### **NOTES**

On request: led with 2700k color temperature.





# 2862-LBC



INDOOR > RECESSED SPOT > SINDI

## **TECHNICAL DRAWING**





## PHOTOMETRIC CURVES





### **DRIVER**



644759-1

15W 350mA IP20 ON-OFF Driver



645732

6W to 42W 150/1050mA IP20 ON-OFF Driver

#### **ACCESSORIES**

## **SINDI 100**

# 2862-LBC



INDOOR > RECESSED SPOT > SINDI

Container for concrete slabs



148-Q

#### **COMPANY**

Side Spa has always been a benchmark in the manufacturing industry for its constant focus on product quality, assembly and sustainability of its items. The company is distinguished by its dedication to offering customers the highest quality products that meet needs and exceed expectations.

Side Spa pays the utmost attention to the quality of its products. Each stage of production undergoes rigorous quality control to ensure that only first-class items reach the market. By using high-quality materials and adopting