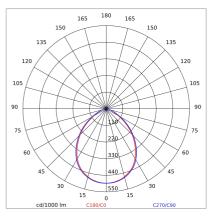

| 0.35 kg                   |
| IP grade:              | 54                        |
| Glow wire:             | 650 °C                    |
| Lamp included:         | Yes                       |
| LED type:              | COB LED                   |
| Overall power:         | 11.5 W                    |
| Appliance flow:        | 1057 lm                   |
| Nominal duration:      | 50.000 (h) L80 B10        |
| Color temperature:     | 3000 K                    |
| Color rendering index: | > 90                      |
| Color consistency:     | 3 SDCM                    |

LIGHT SOURCE: 1 x LED 11.50W 1680lm

















#### **NOTES**

On request: led with 2700k color temperature.





# 2862-LBC



INDOOR > RECESSED SPOT > SINDI

## **TECHNICAL DRAWING**





## PHOTOMETRIC CURVES





### **DRIVER**



644759-1

15W 350mA IP20 ON-OFF Driver



645732

6W to 42W 150/1050mA IP20 ON-OFF Driver

#### **ACCESSORIES**

## **SINDI 100**

# 2862-LBC



INDOOR > RECESSED SPOT > SINDI

Container for concrete slabs



148-Q

#### **COMPANY**

Side Spa has always been a benchmark in the manufacturing industry for its constant focus on product quality, assembly and sustainability of its items. The company is distinguished by its dedication to offering customers the highest quality products that meet needs and exceed expectations.

Side Spa pays the utmost attention to the quality of its products. Each stage of production undergoes rigorous quality control to ensure that only first-class items reach the market. By using high-quality materials and adopting state-of-the-art manufac