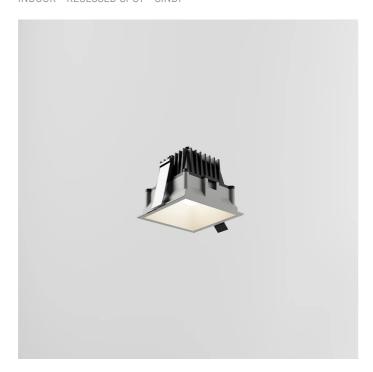

## **SINDI 100**

#### **FEATURES**

| Intended Use:   | Interior                                 |
|-----------------|------------------------------------------|
| Installation:   | Recessed Ceiling                         |
| Recessed hole:  | ø 93x93 mm                               |
| Fixing:         | Steel springs                            |
| Body/Structure: | Die-cast aluminum body EN AB-47100       |
| Painting:       | Interior polyester powder coating        |
| Finish:         | Grey                                     |
| Glass/Screen:   | Satin polycarbonate diffuser screen      |
| Driver:         | Not included; must be ordered separately |

#### **TECHNICAL DATA**

| Beam:                  | Symmetrical diffusing 90° |
|------------------------|---------------------------|
| Current:               | 350mA                     |
| Insulation class:      | 3                         |
| Weight:                | 0.35 kg                   |
| IP grade:              | 54                        |
| Glow wire:             | 650 °C                    |
| Lamp included:         | Yes                       |
| LED type:              | COB LED                   |
| Overall power:         | 11.5 W                    |
| Appliance flow:        | 1057 lm                   |
| Nominal duration:      | 50.000 (h) L80 B10        |
| Color temperature:     | 3000 K                    |
| Color rendering index: | > 90                      |
| Color consistency:     | 3 SDCM                    |