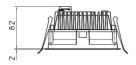

|
| Weight:                | 0.35 kg                   |
| IP grade:              | 54                        |
| Glow wire:             | 650 °C                    |
| Lamp included:         | Yes                       |
| LED type:              | COB LED                   |
| Overall power:         | 11.5 W                    |
| Appliance flow:        | 1057 lm                   |
| Nominal duration:      | 50.000 (h) L80 B10        |
| Color temperature:     | 3000 K                    |
| Color rendering index: | > 90                      |
| Color consistency:     | 3 SDCM                    |

LIGHT SOURCE: 1 x LED 11.50W 1680lm

















#### **NOTES**

On request: led with 2700k color temperature.





# 2862-LBC



INDOOR > RECESSED SPOT > SINDI

## **TECHNICAL DRAWING**





## PHOTOMETRIC CURVES





### **DRIVER**



644759-1

15W 350mA IP20 ON-OFF Driver



645732

6W to 42W 150/1050mA IP20 ON-OFF Driver

#### **ACCESSORIES**

## **SINDI 100**

# 2862-LBC



INDOOR > RECESSED SPOT > SINDI

Container for concrete slabs



148-Q

#### **COMPANY**

Side Spa has always been a benchmark in the manufacturing industry for its constant focus on product quality, assembly and sustainability of its items. The company is distinguished by its dedication to offering customers the highest quality products that meet needs and exceed expectations.

Side Spa pays the utmost attention to the quality of its products. Each stage of production undergoes rigorous quality control to ensure that only first-class items reach the market. By using high-quality materials and adopti