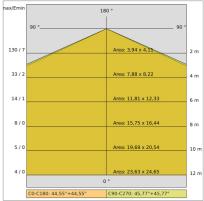

0.35 kg                   |
| IP grade:              | 54                        |
| Glow wire:             | 650 °C                    |
| Lamp included:         | Yes                       |
| LED type:              | COB LED                   |
| Overall power:         | 11.5 W                    |
| Appliance flow:        | 1057 lm                   |
| Nominal duration:      | 50.000 (h) L80 B10        |
| Color temperature:     | 3000 K                    |
| Color rendering index: | > 90                      |
| Color consistency:     | 3 SDCM                    |

LIGHT SOURCE: 1 x LED 11.50W 1680lm

















#### **NOTES**

On request: led with 2700k color temperature.





# 2862-LBC



INDOOR > RECESSED SPOT > SINDI

## **TECHNICAL DRAWING**





## PHOTOMETRIC CURVES





### **DRIVER**



644759-1

15W 350mA IP20 ON-OFF Driver



645732

6W to 42W 150/1050mA IP20 ON-OFF Driver

#### **ACCESSORIES**

## **SINDI 100**

# 2862-LBC



INDOOR > RECESSED SPOT > SINDI

Container for concrete slabs



148-Q

#### **COMPANY**

Side Spa has always been a benchmark in the manufacturing industry for its constant focus on product quality, assembly and sustainability of its items. The company is distinguished by its dedication to offering customers the highest quality products that meet needs and exceed expectations.

Side Spa pays the utmost attention to the quality of its products. Each stage of production undergoes rigorous quality control to ensure that only first-class items reach the market. By using high-quality materials and adopting state-of-the-art manufactu