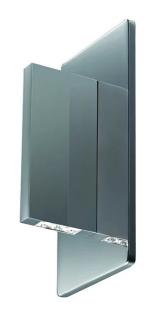

### **FEATURES**

| Intended Use:     | Interior,SIDESIGN                                   |
|-------------------|-----------------------------------------------------|
| Installation:     | Wall, recessed version                              |
| Body/Structure:   | Zamak body and plate, galvanized steel counterplate |
| Painting:         | Galvanic treatment                                  |
| Finish:           | Brown                                               |
| Reflector/Optics: | Methacrylate led lens                               |
| Driver:           | Including                                           |

### TECHNICAL DATA

| Tension:               | 220/240v                         |
|------------------------|----------------------------------|
| Beam:                  | Single-emission concentrator 15° |
| Current:               | 500mA                            |
| Weight:                | 2.20 kg                          |
| IP grade:              | IP20                             |
| Glow wire:             | 850° °C                          |
| Lamp included:         | Yes                              |
| LED type:              | Power LED                        |
| Overall power:         | 7.2 W                            |
| Appliance flow:        | 640 lm                           |
| Nominal duration:      | 50.000 ore L80 B20               |
| Color temperature:     | 3000 K                           |
| Color rendering index: | >90                              |
| Color consistency:     | 3 SDCM                           |