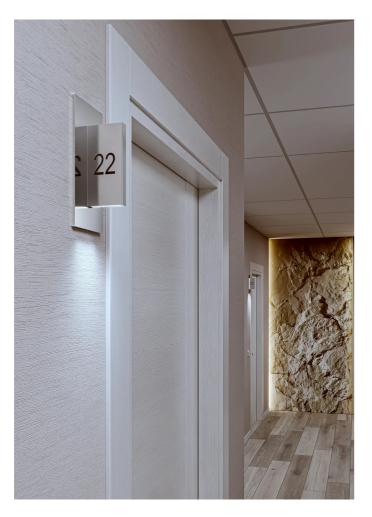

### **FEATURES**

| Intended Use:     | Interior,SIDESIGN                                   |
|-------------------|-----------------------------------------------------|
| Installation:     | Wall, recessed version                              |
| Body/Structure:   | Zamak body and plate, galvanized steel counterplate |
| Painting:         | Galvanic treatment                                  |
| Finish:           | Brown                                               |
| Reflector/Optics: | Methacrylate led lens                               |
| Driver:           | Including                                           |

### TECHNICAL DATA

| Tension:               | 220/240v                         |
|------------------------|----------------------------------|
| Beam:                  | Single-emission concentrator 15° |
| Current:               | 500mA                            |
| Weight:                | 2.20 kg                          |
| IP grade:              | IP20                             |
| Glow wire:             | 850° °C                          |
| Lamp included:         | Yes                              |
| LED type:              | Power LED                        |
| Overall power:         | 7.2 W                            |
| Appliance flow:        | 640 lm                           |
| Nominal duration:      | 50.000 ore L80 B20               |
| Color temperature:     | 3000 K                           |
| Color rendering index: | >90                              |
| Color consistency:     | 3 SDCM                           |

## **NOTES**

equipment: recessed box 506l