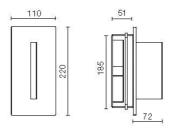

ght:                | 2.20 kg                          |
| IP grade:              | IP20                             |
| Glow wire:             | 850° °C                          |
| Lamp included:         | Yes                              |
| LED type:              | Power LED                        |
| Overall power:         | 7.2 W                            |
| Appliance flow:        | 640 lm                           |
| Nominal duration:      | 50.000 ore L80 B20               |
| Color temperature:     | 3000 K                           |
| Color rendering index: | >90                              |
| Color consistency:     | 3 SDCM                           |















## **NOTES**

equipment: recessed box 506l

# D2024



SIDESIGN > SIDESIGN > QD

### **TECHNICAL DRAWING**



#### **COMPANY**

Side Spa has always been a benchmark in the manufacturing industry for its constant focus on product quality, assembly and sustainability of its items. The company is distinguished by its dedication to offering customers the highest quality products that meet needs and exceed expectations.

Side Spa pays the utmost attention to the quality of its products. Each stage of production undergoes rigorous quality control to ensure that only first-class items reach the market. By using high-quality materials and adopting state-of-the-art manufacturing processes, the company is able to offer products that stand the test of time and maintain their performance over the years. Quality is a top priority for Side Spa, which strives to meet the highest standards of excellence.