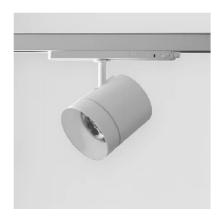

# 67397-LBN12AG

INDOOR > PROJECTORS & TRACKS 230V > SHORT

## **FEATURES**

| Interior                                                                              |
|---------------------------------------------------------------------------------------|
| Track Mounting                                                                        |
| Electrical adapter for rail mounting                                                  |
| Die-cast aluminum body EN AB-47100                                                    |
| Interior polyester powder coating                                                     |
| White                                                                                 |
| PMMA LED Lens                                                                         |
| Driver built into the electrical adapter for track mounting, 1050mA stabilized output |
|                                                                                       |

## TECHNICAL DATA

| Tension:               | 220-240V 50/60Hz                 |
|------------------------|----------------------------------|
| Beam:                  | Symmetric concentrating spot 12° |
| Current:               | 1050mA                           |
| Insulation class:      | 2                                |
| Weight:                | 1.65 kg                          |
| IP grade:              | 20                               |
| Glow wire:             | 850 °C                           |
| Lamp included:         | Yes                              |
| LED type:              | COB LED                          |
| Overall power:         | 34 W                             |
| Appliance flow:        | 3751 lm                          |
| Nominal duration:      | 50.000 ore L90 B20               |
| Color temperature:     | 4000 K                           |
| Color rendering index: | > 90                             |
| Color consistency:     | 3 SDCM                           |