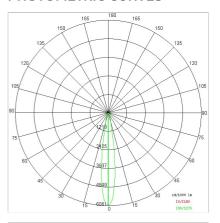

|
| Glow wire:             | 850 °C                           |
| Lamp included:         | Yes                              |
| LED type:              | COB LED                          |
| Overall power:         | 34 W                             |
| Appliance flow:        | 3751 lm                          |
| Nominal duration:      | 50.000 ore L90 B20               |
| Color temperature:     | 4000 K                           |
| Color rendering index: | > 90                             |
| Color consistency:     | 3 SDCM                           |

LIGHT SOURCE: 1 x LED 37W 4870lm

























# NOTES

On request: DALI





# **SHORT M**

# 67397-LBN12AG



INDOOR > PROJECTORS & TRACKS 230V > SHORT

## **TECHNICAL DRAWING**



#### PHOTOMETRIC CURVES





#### **ACCESSORIES**



Directional flaps

3031-BR

3031-NE

3031-GA

## **COMPANY**

Side Spa has always been a benchmark in the manufacturing industry for its constant focus on product quality, assembly and sustainability of its items. The company is distinguished by its dedication to offering customers the highest quality products that meet needs and exceed expectations.

Side Spa pays the utmost attention to the quality of its products. Each stage of production undergoes rigorous quality control to ensure that only first-class items reach the market. By using high-quality materials and adopting state-of-the-art manufacturing processes, the company is able to offer products that stand the test of time and maintain their performance over the years. Quality is a top priority for Side