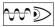

|
| Insulation class:      | 2                                |
| Weight:                | 1.65 kg                          |
| IP grade:              | 20                               |
| Glow wire:             | 850 °C                           |
| Lamp included:         | Yes                              |
| LED type:              | COB LED                          |
| Overall power:         | 34 W                             |
| Appliance flow:        | 3751 lm                          |
| Nominal duration:      | 50.000 ore L90 B20               |
| Color temperature:     | 4000 K                           |
| Color rendering index: | > 90                             |
| Color consistency:     | 3 SDCM                           |

LIGHT SOURCE: 1 x LED 37W 4870lm

























# NOTES

On request: DALI





# **SHORT M**

# 67397-LBN12AG



INDOOR > PROJECTORS & TRACKS 230V > SHORT

## **TECHNICAL DRAWING**



#### PHOTOMETRIC CURVES





#### **ACCESSORIES**



Directional flaps

3031-BR

3031-NE

3031-GA

## **COMPANY**

Side Spa has always been a benchmark in the manufacturing industry for its constant focus on product quality, assembly and sustainability of its items. The company is distinguished by its dedication to offering customers the highest quality products that meet needs and exceed expectations.

Side Spa pays the utmost attention to the quality of its products. Each stage of production undergoes rigorous quality control to ensure that only first-class items reach the market. By using high-quality materials and adopting state-of-the-ar