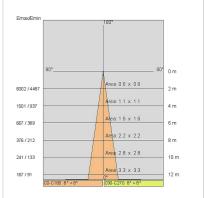

|
| Glow wire:             | 850 °C                           |
| Lamp included:         | Yes                              |
| LED type:              | COB LED                          |
| Overall power:         | 34 W                             |
| Appliance flow:        | 3751 lm                          |
| Nominal duration:      | 50.000 ore L90 B20               |
| Color temperature:     | 4000 K                           |
| Color rendering index: | > 90                             |
| Color consistency:     | 3 SDCM                           |

LIGHT SOURCE: 1 x LED 37W 4870lm

























# NOTES

On request: DALI





# **SHORT M**

# 67397-LBN12AG



INDOOR > PROJECTORS & TRACKS 230V > SHORT

## **TECHNICAL DRAWING**



#### PHOTOMETRIC CURVES





#### **ACCESSORIES**



Directional flaps

3031-BR

3031-NE

3031-GA

## **COMPANY**

Side Spa has always been a benchmark in the manufacturing industry for its constant focus on product quality, assembly and sustainability of its items. The company is distinguished by its dedication to offering customers the highest quality products that meet needs and exceed expectations.

Side Spa pays the utmost attention to the quality of its products. Each stage of production undergoes rigorous quality control to ensure that only first-class items reach the market. By using high-quality materials and adopting state-of-the-art manufacturing processes, the company is able to offer products that stand the test of time and maintain their performance over the years. Quality is a top priority for Side Sp