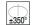

|
| Insulation class:      | 2                                |
| Weight:                | 1.65 kg                          |
| IP grade:              | 20                               |
| Glow wire:             | 850 °C                           |
| Lamp included:         | Yes                              |
| LED type:              | COB LED                          |
| Overall power:         | 34 W                             |
| Appliance flow:        | 3751 lm                          |
| Nominal duration:      | 50.000 ore L90 B20               |
| Color temperature:     | 4000 K                           |
| Color rendering index: | > 90                             |
| Color consistency:     | 3 SDCM                           |

LIGHT SOURCE: 1 x LED 37W 4870lm

























# NOTES

On request: DALI





# **SHORT M**

# 67397-LBN12AG



INDOOR > PROJECTORS & TRACKS 230V > SHORT

## **TECHNICAL DRAWING**



#### PHOTOMETRIC CURVES





#### **ACCESSORIES**



Directional flaps

3031-BR

3031-NE

3031-GA

## **COMPANY**

Side Spa has always been a benchmark in the manufacturing industry for its constant focus on product quality, assembly and sustainability of its items. The company is distinguished by its dedication to offering customers the highest quality products that meet needs and exceed expectations.

Side Spa pays the utmost attention to the quality of its products. Each stage of production undergoes rigorous quality control to ensure that only first-class items reach the market. By using high-quality materials and adopting state-of-the-art ma