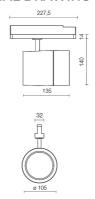

| 20                               |
| Glow wire:             | 850 °C                           |
| Lamp included:         | Yes                              |
| LED type:              | COB LED                          |
| Overall power:         | 34 W                             |
| Appliance flow:        | 3751 lm                          |
| Nominal duration:      | 50.000 ore L90 B20               |
| Color temperature:     | 4000 K                           |
| Color rendering index: | > 90                             |
| Color consistency:     | 3 SDCM                           |

LIGHT SOURCE: 1 x LED 37W 4870lm

























# NOTES

On request: DALI





# **SHORT M**

# 67397-LBN12AG



INDOOR > PROJECTORS & TRACKS 230V > SHORT

## **TECHNICAL DRAWING**



#### PHOTOMETRIC CURVES





#### **ACCESSORIES**



Directional flaps

3031-BR

3031-NE

3031-GA

## **COMPANY**

Side Spa has always been a benchmark in the manufacturing industry for its constant focus on product quality, assembly and sustainability of its items. The company is distinguished by its dedication to offering customers the highest quality products that meet needs and exceed expectations.

Side Spa pays the utmost attention to the quality of its products. Each stage of production undergoes rigorous quality control to ensure that only first-class items reach the market. By using high-quality materials and adopting state-of-the-art manufacturing processes, the company is able to offer products that stand the test of time and maintain their performance over the years. Quality