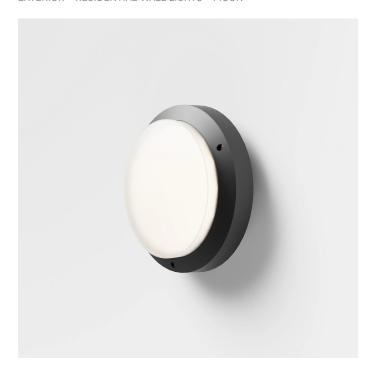

# EXTERIOR > RESIDENTIAL WALL-LIGHTS > MOON

#### **FEATURES**

| Intended Use:   | Exteriors                                                                                                                                                                 |
|-----------------|---------------------------------------------------------------------------------------------------------------------------------------------------------------------------|
| Installation:   | Ceiling/wall Mounting                                                                                                                                                     |
| Body/Structure: | Die-cast aluminum body EN AB-47100                                                                                                                                        |
| Painting:       | Polyester powder coating with special outdoor treatment (sandblasting, pickling, No. 3 washing, fluorzirconing, epoxy powder primer and polyester powder surface finish). |
| Finish:         | Black                                                                                                                                                                     |
| Glass/Screen:   | Opal polycarbonate diffuser screen                                                                                                                                        |
| Driver:         | Built-in LED driver, 350mA dc stabilized output, built-in inverter and battery                                                                                            |

#### **TECHNICAL DATA**

| Tension:               | 220-240V 50/60Hz           |
|------------------------|----------------------------|
| Beam:                  | Symmetrical diffusing 100° |
| Current:               | 350mA                      |
| Insulation class:      | 1                          |
| Weight:                | 0.8 kg                     |
| IP grade:              | 65                         |
| Grade IK:              | 10                         |
| Glow wire:             | 650 °C                     |
| Lamp included:         | Yes                        |
| LED type:              | SMD LED                    |
| Overall power:         | 10.6 W                     |
| Appliance flow:        | 642 lm                     |
| Nominal duration:      | 50.000 ore L80 B20         |
| Color temperature:     | 3000 K                     |
| Color rendering index: | >90                        |
| Color consistency:     | 4 SDCM                     |