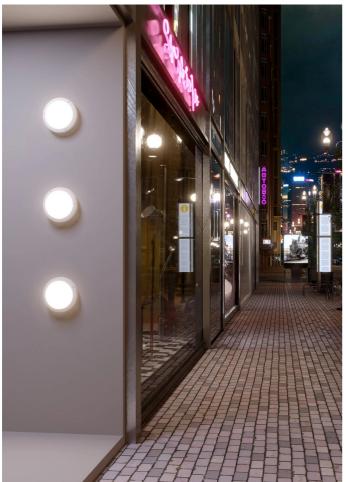

# EXTERIOR > RESIDENTIAL WALL-LIGHTS > MOON





#### **FEATURES**

| Intended Use:   | Exteriors                                                                                                                                                                 |
|-----------------|---------------------------------------------------------------------------------------------------------------------------------------------------------------------------|
| Installation:   | Ceiling/wall Mounting                                                                                                                                                     |
| Body/Structure: | Die-cast aluminum body EN AB-47100                                                                                                                                        |
| Painting: