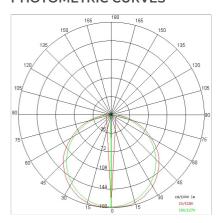

0.6 W                     |
| Appliance flow:        | 642 lm                     |
| Nominal duration:      | 50.000 ore L80 B20         |
| Color temperature:     | 3000 K                     |
| Color rendering index: | >90                        |
| Color consistency:     | 4 SDCM                     |

LIGHT SOURCE: 1 x LED 9.60W 1140Im















# NOTES

emergency operation 1h- efficiency 11% of rated flow On request:

Maximum nighttime ambiance temperature when the fitting is on not exceeding  $50^{\circ}$ C Minimum nighttime ambiance temperature when the fitting is on not lower than -20°C Maximum daytime ambiance temperature when the fitting is off not exceeding  $60^{\circ}$ C



EXTERIOR > RESIDENTIAL WALL-LIGHTS > MOON

### **TECHNICAL DRAWING**



#### PHOTOMETRIC CURVES





### **DRIVER**



645939 Driver DALI DALI dimm. driver for led diodes, programmable output current, Pmax 26W

## **COMPANY**

Side Spa has always been a benchmark in the manufacturing industry for its constant focus on product quality, assembly and sustainability of its items. The company is distinguished by its dedication to offering customers the highest quality products that meet needs and exceed expectations.

Side Spa pays the utmost attention to the quality of its products. Each stage of production undergoes rigorous quality control to ensure that only first-class items reach the market. By using high-quality materials and adopting state-of-the-art manufacturing processes, the company is able to offer products that stand the test of time and maintain their performance over the ye