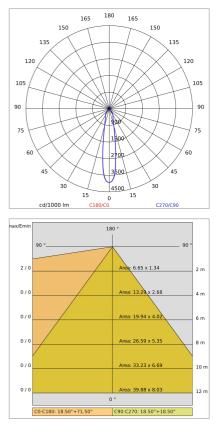

| 20                         |
| 650 °C                     |
| Yes                        |
| COB LED                    |
| 15 W                       |
| 2014 lm                    |
| 50.000 ore L80 B20         |
| 5700 K                     |
| > 80                       |
| 3 SDCM                     |
|                            |

### LIGHT SOURCE: 1 x 13W 2432.8Im



SIDE S.P.A. SOCIO UNICO. Via C. Cattaneo, 90 - 20851 Lissone (MB) tel +39 039 2449001 - www.sidespa.it - info@sidespa.it p. iva 00827650961 - Cap. Soc. int. vers 3.000.000,00 - Reg. Soc. Trib. di Monza (MB) n.22645 - C.C.I.A. n 1102034 © Copyright Side 2010 tutti i diritti riservati





## STILO60 SLIM HC HC-67840-LBS-38

HORTICULTURAL > HORTICULTURAL > STILO 60 HC

### TECHNICAL DRAWING



### PHOTOMETRIC CURVES



### COMPANY

Side Spa has always been a benchmark in the manufacturing industry for its constant focus on product quality, assembly and sustainability of its items. The company is distinguished by its dedication to offering customers the highest quality products that meet needs and exceed expectations.

Side Spa pays the utmost attention to the quality of its products. Each stage of production undergoes rigorous quality control to ensure that only first-class items reach the market. By using highquality materials and adopting state-of-the-art manufacturing processes, the company is able to offer products that stand the test of time and maintain their performance over the years. Quality is a top priority for Side Spa, which strives to meet the highest standards of excellence.