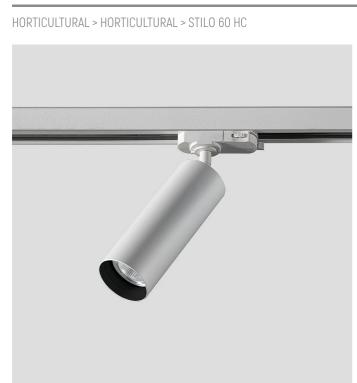

# STILO60 SLIM HC HC-67840-LBS-38





### FEATURES

| Intended Use:     | Indoor,HORTICULTURAL                                                                                  |
|-------------------|-------------------------------------------------------------------------------------------------------|
| Installation:     | Track Mounting                                                                                        |
| Fixing:           | Electrical adapter for rail mounting                                                                  |
| Body/Structure:   | Aluminum body                                                                                         |
| Painting:         | Interior polyester powder coating                                                                     |
| Finish:           | Whit