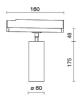

65 kg                    |
| 20                         |
| 650 °C                     |
| Yes                        |
| COB LED                    |
| 15 W                       |
| 2014 lm                    |
| 50.000 ore L80 B20         |
| 5700 K                     |
| > 80                       |
| 3 SDCM                     |
|                            |

### LIGHT SOURCE: 1 x 13W 2432.8Im



SIDE S.P.A. SOCIO UNICO. Via C. Cattaneo, 90 - 20851 Lissone (MB) tel +39 039 2449001 - www.sidespa.it - info@sidespa.it p. iva 00827650961 - Cap. Soc. int. vers 3.000.000,00 - Reg. Soc. Trib. di Monza (MB) n.22645 - C.C.I.A. n 1102034 © Copyright Side 2010 tutti i diritti riservati





## STILO60 SLIM HC HC-67840-LBS-38

HORTICULTURAL > HORTICULTURAL > STILO 60 HC

### TECHNICAL DRAWING



### PHOTOMETRIC CURVES



### COMPANY

Side Spa has always been a benchmark in the manufacturing industry for its constant focus on product quality, assembly and sustainability of its items. The company is distinguished by its dedication to offering customers the highest quality products that meet needs and exceed expectations.

Side Spa pays the utmost attention to the quality of its products. Each stage of production undergoes rigorous quality control to ensure that only first-class items reach the market. By using highquality materials and adopting state-of-the-art manufacturing processes, the company is able to offer products that stand the test of time and maintain their performance over the years. Quality is a top priority for Side Spa, which strives to meet the highest standards o