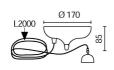

|

## TECHNICAL DATA

| 220-240V 50/60Hz          |
|---------------------------|
| Symmetrical diffusing 40° |
| 1050mA                    |
| 1                         |
| 2.7 kg                    |
| 20                        |
| 650 °C                    |
| Yes                       |
| COB LED                   |
| 41 W                      |
| 2471 lm                   |
| 50.000 ore L80 B20        |
| K                         |
| >90                       |
| 3 SDCM                    |
|                           |

LIGHT SOURCE: 1 x LED 37.00W 2730lm













#### **NOTES**

suitable for cured meats



## MINI TOWER FOOD - DIFFUSER

## 5413-FM

FOODLIGHTING > FOOD SUSPENSIONS > TOWER FOOD

# **TECHNICAL DRAWING**



#### PHOTOMETRIC CURVES





#### **ACCESSORIES**



Base plate with 2 m. steel cable

178

Rosette with steel rope



Kit polycarbonate closing screen complete with lock springs

### **COMPANY**

Side Spa has always been a benchmark in the manufacturing industry for its constant focus on product quality, assembly and sustainability of its items. The company is distinguished by its dedication to offering customers the highest quality products that meet needs and exceed expectations.

Side Spa pays the utmost attention to the quality of its products. Each stage of production undergoes rigorous quality control to ensure that only first-class items reach the market. By using highquality materials and adopting state-of-the-art manufacturing processes, the company is able to offer products that stand the test of time and maintain their performa