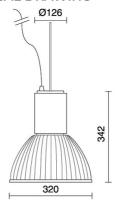

|

## TECHNICAL DATA

| 220-240V 50/60Hz          |
|---------------------------|
| Symmetrical diffusing 40° |
| 1050mA                    |
| 1                         |
| 2.7 kg                    |
| 20                        |
| 650 °C                    |
| Yes                       |
| COB LED                   |
| 41 W                      |
| 2471 lm                   |
| 50.000 ore L80 B20        |
| K                         |
| >90                       |
| 3 SDCM                    |
|                           |

LIGHT SOURCE: 1 x LED 37.00W 2730lm













#### **NOTES**

suitable for cured meats



## MINI TOWER FOOD - DIFFUSER

## 5413-FM

FOODLIGHTING > FOOD SUSPENSIONS > TOWER FOOD

# **TECHNICAL DRAWING**



#### PHOTOMETRIC CURVES





#### **ACCESSORIES**



Base plate with 2 m. steel cable

178

Rosette with steel rope



Kit polycarbonate closing screen complete with lock springs

### **COMPANY**

Side Spa has always been a benchmark in the manufacturing industry for its constant focus on product quality, assembly and sustainability of its items. The company is distinguished by its dedication to offering customers the highest quality products that meet needs and exceed expectations.

Side Spa pays the utmost attention to the quality of its products. Each stage of production undergoes rigorous quality control to ensure that only first-class items reach the market. By using highquality materials and adopting state-of-the-art manufacturing processes, the company is able to offer products th