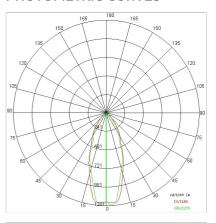

|

## TECHNICAL DATA

| 220-240V 50/60Hz          |
|---------------------------|
| Symmetrical diffusing 40° |
| 1050mA                    |
| 1                         |
| 2.7 kg                    |
| 20                        |
| 650 °C                    |
| Yes                       |
| COB LED                   |
| 41 W                      |
| 2471 lm                   |
| 50.000 ore L80 B20        |
| K                         |
| >90                       |
| 3 SDCM                    |
|                           |

LIGHT SOURCE: 1 x LED 37.00W 2730lm













#### **NOTES**

suitable for cured meats



## MINI TOWER FOOD - DIFFUSER

## 5413-FM

FOODLIGHTING > FOOD SUSPENSIONS > TOWER FOOD

# **TECHNICAL DRAWING**



#### PHOTOMETRIC CURVES





#### **ACCESSORIES**



Base plate with 2 m. steel cable

178

Rosette with steel rope



Kit polycarbonate closing screen complete with lock springs

### **COMPANY**

Side Spa has always been a benchmark in the manufacturing industry for its constant focus on product quality, assembly and sustainability of its items. The company is distinguished by its dedication to offering customers the highest quality products that meet needs and exceed expectations.

Side Spa pays the utmost attention to the quality of its products. Each stage of production undergoes rigorous quality control to ensure that only first-class items reach the market. By using highquality materials and adopting state-of-the-art manufacturing processes, the company is able to offer products that stand the test of time a