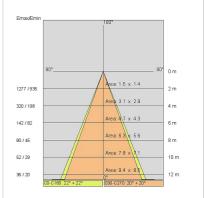

|

## TECHNICAL DATA

| 220-240V 50/60Hz          |
|---------------------------|
| Symmetrical diffusing 40° |
| 1050mA                    |
| 1                         |
| 2.7 kg                    |
| 20                        |
| 650 °C                    |
| Yes                       |
| COB LED                   |
| 41 W                      |
| 2471 lm                   |
| 50.000 ore L80 B20        |
| K                         |
| >90                       |
| 3 SDCM                    |
|                           |

LIGHT SOURCE: 1 x LED 37.00W 2730lm













#### **NOTES**

suitable for cured meats



## MINI TOWER FOOD - DIFFUSER

## 5413-FM

FOODLIGHTING > FOOD SUSPENSIONS > TOWER FOOD

# **TECHNICAL DRAWING**



#### PHOTOMETRIC CURVES





#### **ACCESSORIES**



Base plate with 2 m. steel cable

178

Rosette with steel rope



Kit polycarbonate closing screen complete with lock springs

### **COMPANY**

Side Spa has always been a benchmark in the manufacturing industry for its constant focus on product quality, assembly and sustainability of its items. The company is distinguished by its dedication to offering customers the highest quality products that meet needs and exceed expectations.

Side Spa pays the utmost attention to the quality of its products. Each stage of production undergoes rigorous quality control to ensure that only first-class items reach the market. By using highquality materials and adopting state-of-the-art manufacturing processes, the company is able to offer products that stand the test of time and