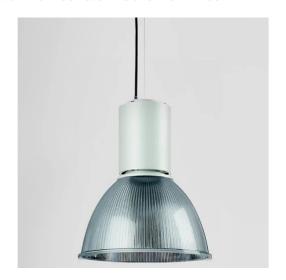

## MINI TOWER FOOD - DIFFUSER

# 5413-FM

FOODLIGHTING > FOOD SUSPENSIONS > TOWER FOOD

### **FEATURES**

| Intended Use:     | Indoor, Foodlighting                                                      |
|-------------------|---------------------------------------------------------------------------|
| Installation:     | Suspension                                                                |
| Fixing:           | Suspension system with steel rope(s) L=3100 mm and micrometric adjustment |
| Body/Structure:   | Extruded aluminum body                                                    |
| Painting:         | Interior polyester powder coating                                         |
| Finish:           | White                                                                     |
| Reflector/Optics: | Transparent polycarbonate diffuser                                        |
| Driver:           | Integrated power supply for LED,<br>stabilized output 1050mA dc           |
|                   |                                                                           |

## TECHNICAL DATA

| 220-240V 50/60Hz          |
|---------------------------|
| Symmetrical diffusing 40° |
| 1050mA                    |
| 1                         |
| 2.7 kg                    |
| 20                        |
| 650 °C                    |
| Yes                       |
| COB LED                   |
| 41 W                      |
| 2471 lm                   |
| 50.000 ore L80 B20        |
| K                         |
| >90                       |
| 3 SDCM                    |
|                           |