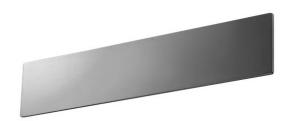

## **FEATURES**

| Intended Use:     | Indoor,outdoor,SIDESIGN              |
|-------------------|--------------------------------------|
| Installation:     | Walls                                |
| Body/Structure:   | Body made of painted sheet steel     |
| Painting:         | Galvanic treatment                   |
| Finish:           | Brown                                |
| Reflector/Optics: | Methacrylate led lens                |
| Glass/Screen:     | Stainless steel/painted front screen |
| Driver:           | Integrated into the device           |

#### **TECHNICAL DATA**

| Tension:               | 220/240v, 24 V dc  |
|------------------------|--------------------|
| Beam:                  | Direct light       |
| Insulation class:      | 2                  |
| Weight:                | 1.80 kg            |
| IP grade:              | IP40               |
| Grade IK:              | 10                 |
| Glow wire:             | 850° °C            |
| Lamp included:         | Yes                |
| LED type:              | SMD LED            |
| Overall power:         | 6.5 W              |
| Appliance flow:        | 910 lm             |
| Nominal duration:      | 50.000 ore L80 B23 |
| Color temperature:     | 3000 K             |
| Color rendering index: | >90                |
| Color consistency:     | 3 SDCM             |