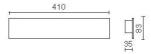

eam:                  | Direct light       |
| Insulation class:      | 2                  |
| Weight:                | 1.80 kg            |
| IP grade:              | IP40               |
| Grade IK:              | 10                 |
| Glow wire:             | 850° °C            |
| Lamp included:         | Yes                |
| LED type:              | SMD LED            |
| Overall power:         | 6.5 W              |
| Appliance flow:        | 910 lm             |
| Nominal duration:      | 50.000 ore L80 B23 |
| Color temperature:     | 3000 K             |
| Color rendering index: | >90                |
| Color consistency:     | 3 SDCM             |



















# NOTES

equipment: recessed box 506l

# **Q4**

# D2114



SIDESIGN > SIDESIGN > QD

## **TECHNICAL DRAWING**



## **COMPANY**

Side Spa has always been a benchmark in the manufacturing industry for its constant focus on product quality, assembly and sustainability of its items. The company is distinguished by its dedication to offering customers the highest quality products that meet needs and exceed expectations.

Side Spa pays the utmost attention to the quality of its products. Each stage of production undergoes rigorous quality control to ensure that only first-class items reach the market. By using high-quality materials and adopting state-of-the-art manufacturing processes, the company is able to offer products that stand the test of time and maintain their performance over the years. Quality is a top priority for Side Spa, which strives to meet the highest standards of excellence.