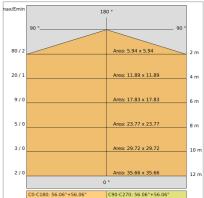

|
| Appliance flow:        | 910 lm                       |
| Nominal duration:      | 50.000                       |
| Color temperature:     | 3000 K                       |
| Color rendering index: | >90                          |
| Color consistency:     | 3 SDCM                       |
|                        |                              |

LIGHT SOURCE: 1 x 20W 1698Im















# **NOTES**

Maximum nighttime ambiance temperature when the fitting is on not exceeding  $50^{\circ}$ C Minimum nighttime ambiance temperature when the fitting is on not lower than -20°C Maximum daytime ambiance temperature when the fitting is off not exceeding  $60^{\circ}$ C

EXTERIOR > DECORATIVE WALL LIGHTING > VARIANT 200

## **TECHNICAL DRAWING**



### PHOTOMETRIC CURVES





### **COMPANY**

Side Spa has always been a benchmark in the manufacturing industry for its constant focus on product quality, assembly and sustainability of its items. The company is distinguished by its dedication to offering customers the highest quality products that meet needs and exceed expectations.

Side Spa pays the utmost attention to the quality of its products. Each stage of production undergoes rigorous quality control to ensure that only first-class items reach the market. By using high-quality materials and adopting state-of-the-art manufacturing processes, the company is able to offer products that stand the test of time and maintain their performance over the years. Quality is a top priority for Side Spa, which strives to meet the highest standards of excellence.