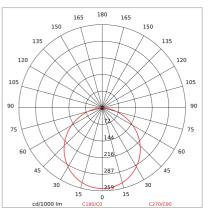

|
| Appliance flow:        | 910 lm                       |
| Nominal duration:      | 50.000                       |
| Color temperature:     | 3000 K                       |
| Color rendering index: | >90                          |
| Color consistency:     | 3 SDCM                       |
|                        |                              |

LIGHT SOURCE: 1 x 20W 1698Im















# **NOTES**

Maximum nighttime ambiance temperature when the fitting is on not exceeding  $50^{\circ}$ C Minimum nighttime ambiance temperature when the fitting is on not lower than -20°C Maximum daytime ambiance temperature when the fitting is off not exceeding  $60^{\circ}$ C

EXTERIOR > DECORATIVE WALL LIGHTING > VARIANT 200

## **TECHNICAL DRAWING**



### PHOTOMETRIC CURVES





### **COMPANY**

Side Spa has always been a benchmark in the manufacturing industry for its constant focus on product quality, assembly and sustainability of its items. The company is distinguished by its dedication to offering customers the highest quality products that meet needs and exceed expectations.

Side Spa pays the utmost attention to the quality of its products. Each stage of production undergoes rigorous quality control to ensure that only first-class items reach the market. By using high-quality materials and adopting state-of-the-art manufacturing processes, the company is able to offer products that stand the test of time and maintain their performance over the years. Quality is a top priority for Side Spa, which strives to meet the highest standards of excellence.