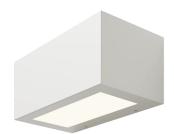

EXTERIOR > DECORATIVE WALL LIGHTING > VARIANT 200

## **FEATURES**

| Intended Use:   | Exteriors                                                                                                                                                                 |
|-----------------|---------------------------------------------------------------------------------------------------------------------------------------------------------------------------|
| Installation:   | Wall Mounting                                                                                                                                                             |
| Body/Structure: | Die-cast aluminum body EN AB-47100                                                                                                                                        |
| Painting:       | Polyester powder coating with special outdoor treatment (sandblasting, pickling, No. 3 washing, fluorzirconing, epoxy powder primer and polyester powder surface finish). |
| Finish:         | White                                                                                                                                                                     |
| Glass/Screen:   | Opal polycarbonate diffuser screen                                                                                                                                        |

### **TECHNICAL DATA**

| Tension:               | 230V                         |
|------------------------|------------------------------|
| Beam:                  | Symmetrical, single emission |
| Current:               | 400mA                        |
| Insulation class:      | 1                            |
| Weight:                | 1.9 kg                       |
| IP grade:              | 65                           |
| Glow wire:             | 850 °C                       |
| Lamp included:         | Yes                          |
| LED type:              | Power LED                    |
| Overall power:         | 23 W                         |
| Appliance flow:        | 910 lm                       |
| Nominal duration:      | 50.000                       |
| Color temperature:     | 3000 K                       |
| Color rendering index: | >90                          |
| Color consistency:     | 3 SDCM                       |
|                        |                              |