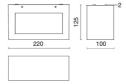

l power:         | 23 W                         |
| Appliance flow:        | 910 lm                       |
| Nominal duration:      | 50.000                       |
| Color temperature:     | 3000 K                       |
| Color rendering index: | >90                          |
| Color consistency:     | 3 SDCM                       |
|                        |                              |

LIGHT SOURCE: 1 x 20W 1698Im















# **NOTES**

Maximum nighttime ambiance temperature when the fitting is on not exceeding  $50^{\circ}$ C Minimum nighttime ambiance temperature when the fitting is on not lower than -20°C Maximum daytime ambiance temperature when the fitting is off not exceeding  $60^{\circ}$ C

EXTERIOR > DECORATIVE WALL LIGHTING > VARIANT 200

## **TECHNICAL DRAWING**



### PHOTOMETRIC CURVES





### **COMPANY**

Side Spa has always been a benchmark in the manufacturing industry for its constant focus on product quality, assembly and sustainability of its items. The company is distinguished by its dedication to offering customers the highest quality products that meet needs and exceed expectations.

Side Spa pays the utmost attention to the quality of its products. Each stage of production undergoes rigorous quality control to ensure that only first-class items reach the market. By using high-quality materials and adopting state-of-the-art manufacturing processes, the company is able to offer products that stand the test of time and maintain their performance over the years. Quality is a top priority for Side Spa, which strives to meet the highest stan