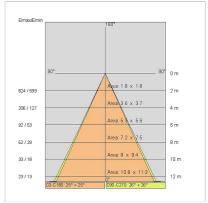

|
| Glow wire:             | 850 °C                     |
| Lamp included:         | Yes                        |
| LED type:              | COB LED                    |
| Overall power:         | 27 W                       |
| Appliance flow:        | 3603 lm                    |
| Nominal duration:      | 50.000 ore L90 B50         |
| Color temperature:     | 4000 K                     |
| Color rendering index: | > 90                       |
| Color consistency:     | 3 SDCM                     |

LIGHT SOURCE: 1 x LED 24.00W 3995lm























### **NOTES**

upon request: version with 100mm round ceiling base, sandblasted glass, led with color temperature 2700k.

INDOOR > PROJECTORS & TRACKS 230V > LUXOR

# **TECHNICAL DRAWING**



### PHOTOMETRIC CURVES





## **COMPANY**

Side Spa has always been a benchmark in the manufacturing industry for its constant focus on product quality, assembly and sustainability of its items. The company is distinguished by its dedication to offering customers the highest quality products that meet needs and exceed expectations.

Side Spa pays the utmost attention to the quality of its products. Each stage of production undergoes rigorous quality control to ensure that only first-class items reach the market. By using high-quality materials and adopting state-of-the-art manufacturing processes, the company is able to offer products that stand the test of time and maintain their performance over the years. Quality is a top priority for Side Spa, which strives to meet the highest standards of excellence.