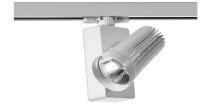

## **FEATURES**

| Intended Use:     | Interior                                                          |
|-------------------|-------------------------------------------------------------------|
| Installation:     | Track Mounting                                                    |
| Fixing:           | Electrical adapter for rail mounting                              |
| Body/Structure:   | Die-cast aluminum body EN AB-47100                                |
| Painting:         | Interior polyester powder coating                                 |
| Finish:           | White                                                             |
| Reflector/Optics: | 99.8% pure aluminum reflector - Adjustable optics                 |
| Glass/Screen:     | Clear tempered protective glass                                   |
| Driver:           | Integrated DALI dimmable driver for LEDs,<br>max. output 700mA dc |

### **TECHNICAL DATA**

| Tension:               | 220-240V 50/60Hz           |
|------------------------|----------------------------|
| Beam:                  | Concentric symmetrical 15° |
| Current:               | 900mA                      |
| Insulation class:      | 1                          |
| Weight:                | 1.3 kg                     |
| IP grade:              | 20                         |
| Glow wire:             | 850 °C                     |
| Lamp included:         | Yes                        |
| LED type:              | COB LED                    |
| Overall power:         | 27 W                       |
| Appliance flow:        | 3603 lm                    |
| Nominal duration:      | 50.000 ore L90 B50         |
| Color temperature:     | 4000 K                     |
| Color rendering index: | > 90                       |
| Color consistency:     | 3 SDCM                     |