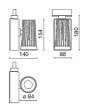

:              | 20                         |
| Glow wire:             | 850 °C                     |
| Lamp included:         | Yes                        |
| LED type:              | COB LED                    |
| Overall power:         | 27 W                       |
| Appliance flow:        | 3603 lm                    |
| Nominal duration:      | 50.000 ore L90 B50         |
| Color temperature:     | 4000 K                     |
| Color rendering index: | > 90                       |
| Color consistency:     | 3 SDCM                     |

LIGHT SOURCE: 1 x LED 24.00W 3995lm























### **NOTES**

upon request: version with 100mm round ceiling base, sandblasted glass, led with color temperature 2700k.

INDOOR > PROJECTORS & TRACKS 230V > LUXOR

# **TECHNICAL DRAWING**



### PHOTOMETRIC CURVES





## **COMPANY**

Side Spa has always been a benchmark in the manufacturing industry for its constant focus on product quality, assembly and sustainability of its items. The company is distinguished by its dedication to offering customers the highest quality products that meet needs and exceed expectations.

Side Spa pays the utmost attention to the quality of its products. Each stage of production undergoes rigorous quality control to ensure that only first-class items reach the market. By using high-quality materials and adopting state-of-the-art manufacturing processes, the company is able to offer products that stand the test of time and maintain their performance over the years. Quality is a top priority for Side Spa, which strives to meet the highest stand