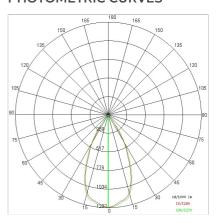

|
| Glow wire:             | 850 °C                     |
| Lamp included:         | Yes                        |
| LED type:              | COB LED                    |
| Overall power:         | 27 W                       |
| Appliance flow:        | 3603 lm                    |
| Nominal duration:      | 50.000 ore L90 B50         |
| Color temperature:     | 4000 K                     |
| Color rendering index: | > 90                       |
| Color consistency:     | 3 SDCM                     |

LIGHT SOURCE: 1 x LED 24.00W 3995lm























### **NOTES**

upon request: version with 100mm round ceiling base, sandblasted glass, led with color temperature 2700k.

INDOOR > PROJECTORS & TRACKS 230V > LUXOR

# **TECHNICAL DRAWING**



### PHOTOMETRIC CURVES





## **COMPANY**

Side Spa has always been a benchmark in the manufacturing industry for its constant focus on product quality, assembly and sustainability of its items. The company is distinguished by its dedication to offering customers the highest quality products that meet needs and exceed expectations.

Side Spa pays the utmost attention to the quality of its products. Each stage of production undergoes rigorous quality control to ensure that only first-class items reach the market. By using high-quality materials and adopting state-of-the-art manufacturing processes, the company is able to offer products that stand the test of time and maintain their performance over the years. Quality is a top priority for Side Spa, which strives to meet the highest standards of excellence.